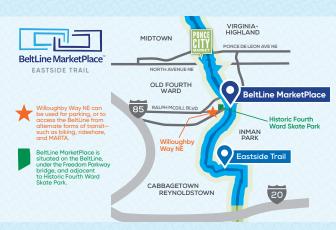

#### **EASTSIDE TRAIL BELTLINE MARKETPLACE>>**

EASTSIDE TRAIL UNDER FREEDOM PARKWAY BRIDGE 850 WILLOUGHBY WAY NE, ATLANTA, GA 30312

goodasburgers.com
@ygoodasburgers

gradybabyco.com ⊚ ¥gradybabyco