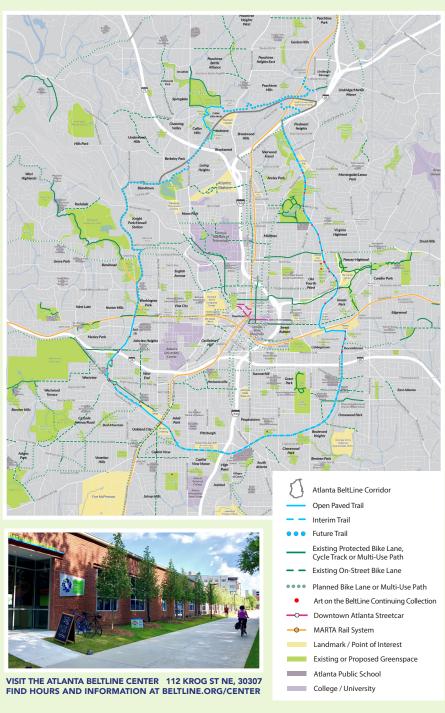

### THE ATLANTA BELTLINE is a

sustainable redevelopment project that is positively transforming our rapidly growing city. It will ultimately connect and revitalize 45 intown neighborhoods through a 22 mile loop of multi-use trails, light rail transit and parks — repurposing the railroad corridors that encircle Atlanta.