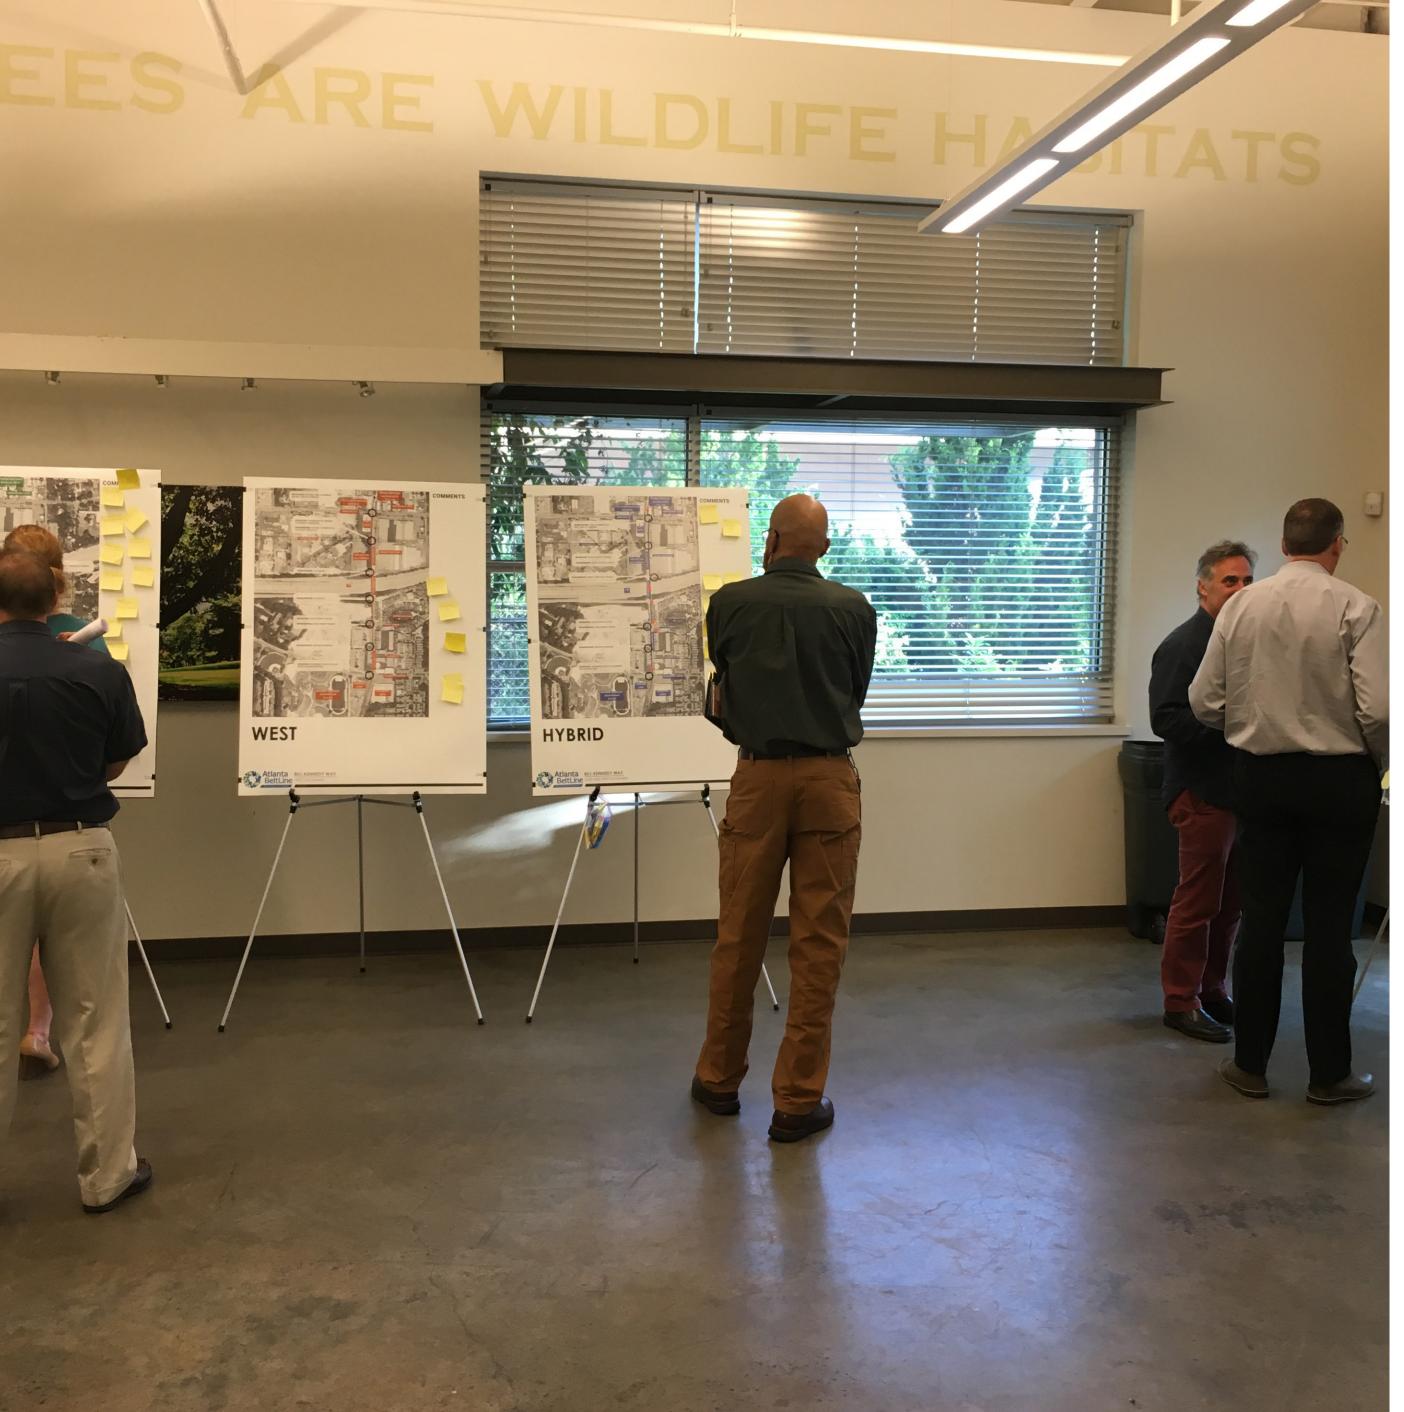

| Bill Kennedy Way Alignment Options             | # of<br>major<br>conflicts | # of<br>moderate<br>conflicts | # of<br>minor<br>conflicts | Conflict with Rails (not incl 90*) | Direct<br>Connection | Considers<br>All Users | Reduces Existing On-Street Parking | Compromise in Pedestrian Way on BKW | Consistent with City's Streetcar Exp Plans | weighting: | 2 | 1 |
|------------------------------------------------|----------------------------|-------------------------------|----------------------------|------------------------------------|----------------------|------------------------|------------------------------------|-------------------------------------|--------------------------------------------|------------|---|---|
| A - East (No On Street Parking)                | O                          | 5                             | 1                          | 0                                  | +                    | +                      | -                                  | +                                   | +                                          |            | 6 | 2 |
| B - East (1/2 of Existing On Street Parking)   | 0                          | 5                             | 1                          | 0                                  | +                    | +                      | 0                                  | -                                   | 0                                          |            | 4 | 4 |
| C - West (No On Street Parking)                | 2                          | 4                             | 0                          | 1                                  | +                    | 0                      | -                                  | +                                   | +                                          |            | 4 | 3 |
| D - West (1/2 of Existing On Street Parking)   | 2                          | 4                             | 0                          | 1                                  | +                    | 0                      | 0                                  | -                                   | 0                                          |            | 2 | 5 |
| E - West to Chester (Via Faith St)             | 2                          | 5                             | 0                          | 1                                  | 0                    | _                      | +                                  | 0                                   | -                                          |            | 2 | 4 |
| F - East to Chester (Cross N of I 20)          | 2                          | 6                             | 0                          | 0                                  | -                    | _                      | +                                  | 0                                   | -                                          |            | 3 | 1 |
| G - East to Chester (Cross @ "North" Faith St) | 0                          | 7                             | 0                          | 0                                  | -                    | -                      | +                                  | 0                                   | -                                          |            | 4 | 1 |
| H - East to Chester (Cross @ "South" Faith St) | 0                          | 6                             | 1                          | 0                                  | _                    | 0                      | 0                                  | 0                                   | +                                          |            | 3 | 4 |

\*major conflicts = interstates

\*moderate conflicts = entry ways into large developments/drive through/large retail areas/multifamily

\*minor conflict=single family residential

B - EAST (1/2 OF EXISTING ON STREET PARKING)

E - WEST TO CHESTER (VIA FAITH

F - EAST TO CHESTER (CROSS N OF 1-20)

G - EAST TO CHESTER (CROSS @ NORTH FAITH ST)

H - EAST TO CHESTER (CROSS @ SOUTH FAITH ST)

**Total** 

10

BILL KENNEDY WAY
ISOMETRIC SECTION VIEW @ TOWN HOMES

## BREAKOUT SESSION