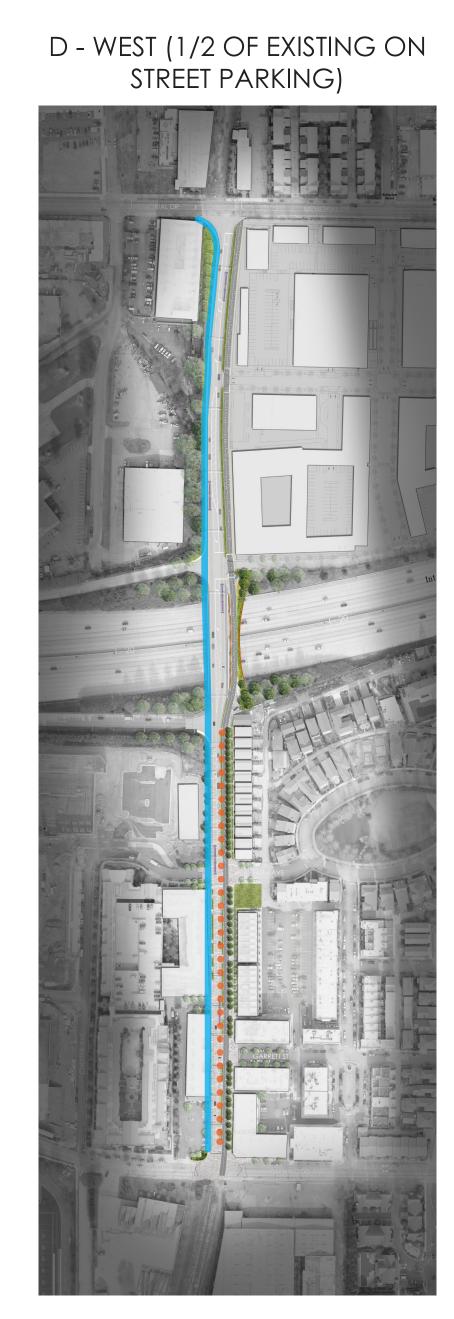

| Bill Kennedy Way Alignment Options             | # of<br>major<br>conflicts | # of<br>moderate<br>conflicts | # of<br>minor<br>conflicts | Conflict with Rails (not incl 90*) | Direct<br>Connection | Considers<br>All Users | Reduces Existing On-Street Parking | Compromise in Pedestrian Way on BKW | Consistent with City's Streetcar Exp Plans | weighting: | 2 | 1 |
|------------------------------------------------|----------------------------|-------------------------------|----------------------------|------------------------------------|----------------------|------------------------|------------------------------------|-------------------------------------|--------------------------------------------|------------|---|---|
| A - East (No On Street Parking)                | O                          | 5                             | 1                          | 0                                  | +                    | +                      | -                                  | +                                   | +                                          |            | 6 | 2 |
| B - East (1/2 of Existing On Street Parking)   | 0                          | 5                             | 1                          | 0                                  | +                    | +                      | 0                                  | -                                   | 0                                          |            | 4 | 4 |
| C - West (No On Street Parking)                | 2                          | 4                             | 0                          | 1                                  | +                    | 0                      | -                                  | +                                   | +                                          |            | 4 | 3 |
| D - West (1/2 of Existing On Street Parking)   | 2                          | 4                             | 0                          | 1                                  | +                    | 0                      | 0                                  | -                                   | 0                                          |            | 2 | 5 |
| E - West to Chester (Via Faith St)             | 2                          | 5                             | 0                          | 1                                  | 0                    | _                      | +                                  | 0                                   | -                                          |            | 2 | 4 |
| F - East to Chester (Cross N of I 20)          | 2                          | 6                             | 0                          | 0                                  | -                    | _                      | +                                  | 0                                   | -                                          |            | 3 | 1 |
| G - East to Chester (Cross @ "North" Faith St) | 0                          | 7                             | 0                          | 0                                  | -                    | -                      | +                                  | 0                                   | -                                          |            | 4 | 1 |
| H - East to Chester (Cross @ "South" Faith St) | 0                          | 6                             | 1                          | 0                                  | _                    | 0                      | 0                                  | 0                                   | +                                          |            | 3 | 4 |

\*major conflicts = interstates

\*moderate conflicts = entry ways into large developments/drive through/large retail areas/multifamily

\*minor conflict=single family residential

B - EAST (1/2 OF EXISTING ON STREET PARKING)