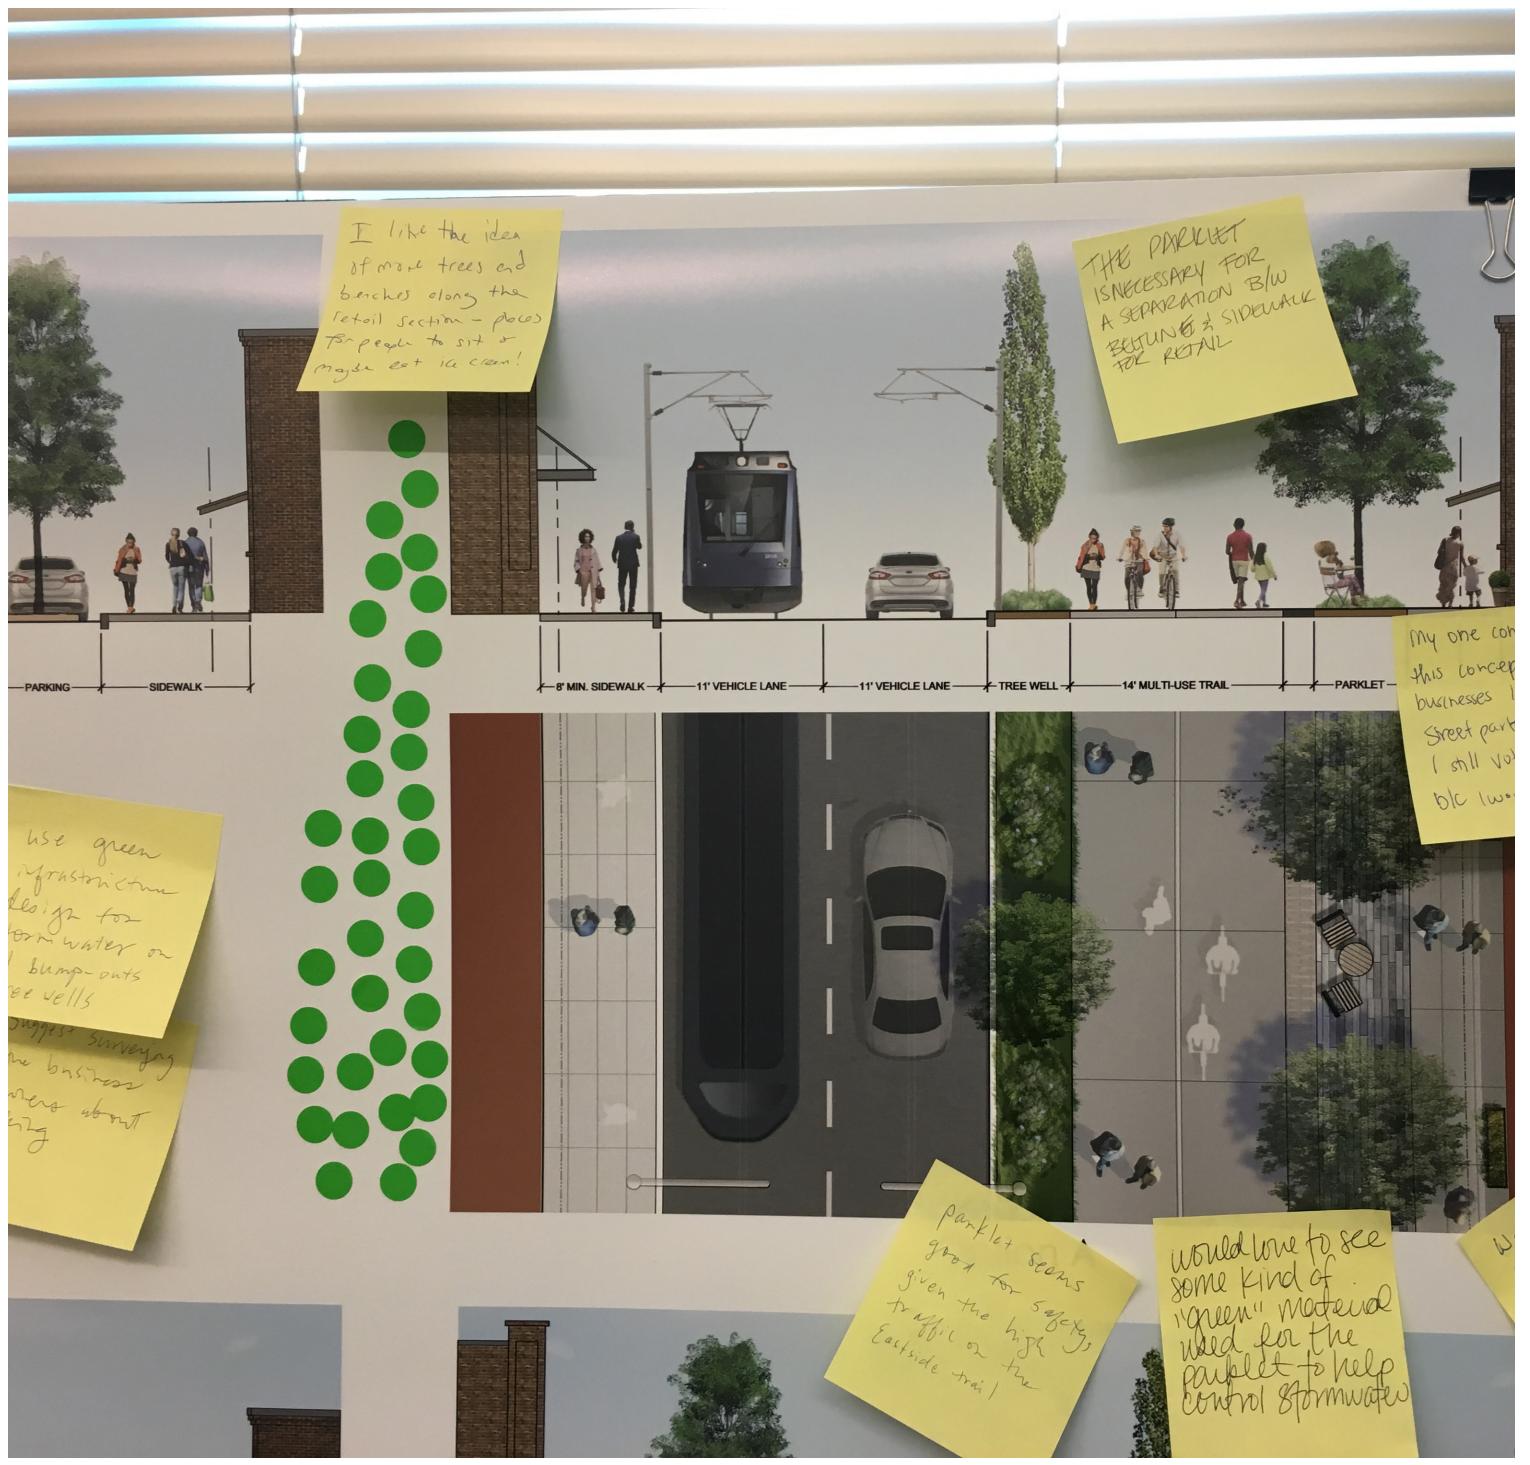

# PUBLIC MEETING # 1 | TAKE-AWAYS

- EAST SIDE ALIGNMENT WAS PREFERRED
- MAINTAIN FULL WIDTH ATLANTA BELTLINE TRAIL SECTION
- REMOVE OR REDUCE ON STREET PARKING (MORE ROOM FOR ATLANTA BELTLINE)
- SEPARATE PEDESTRIAN BRIDGE AT I-20 CROSSING
- NEW PEDESTRIAN BRIDGE AS ART
- GREEN UP PEDESTRIAN BRIDGE, HELP BUFFER TRAIL
- ART-ANYTHING THROUGHOUT CORRIDOR (MURALS, SCULPTURE, HISTORICAL REFERENCES)
- LIKED PARKLET IDEA (TREES, SEATING, TRAIL BUFFER, GREEN INFRASTRUCTURE)
- SPACES FOR PEOPLE (SEATING, PLAZAS, SHOPPING)
- MAKE IT SAFE (MINIMIZE PEDESTRIAN / TRAIL CONFLICTS WITH CARS/TRAFFIC)

### WE WANT YOUR FEEDBACK ON:

- SHARED STREET CONCEPT
- I-20 BRIDGE CONCEPT
- PUBLIC ART OPPORTUNITES