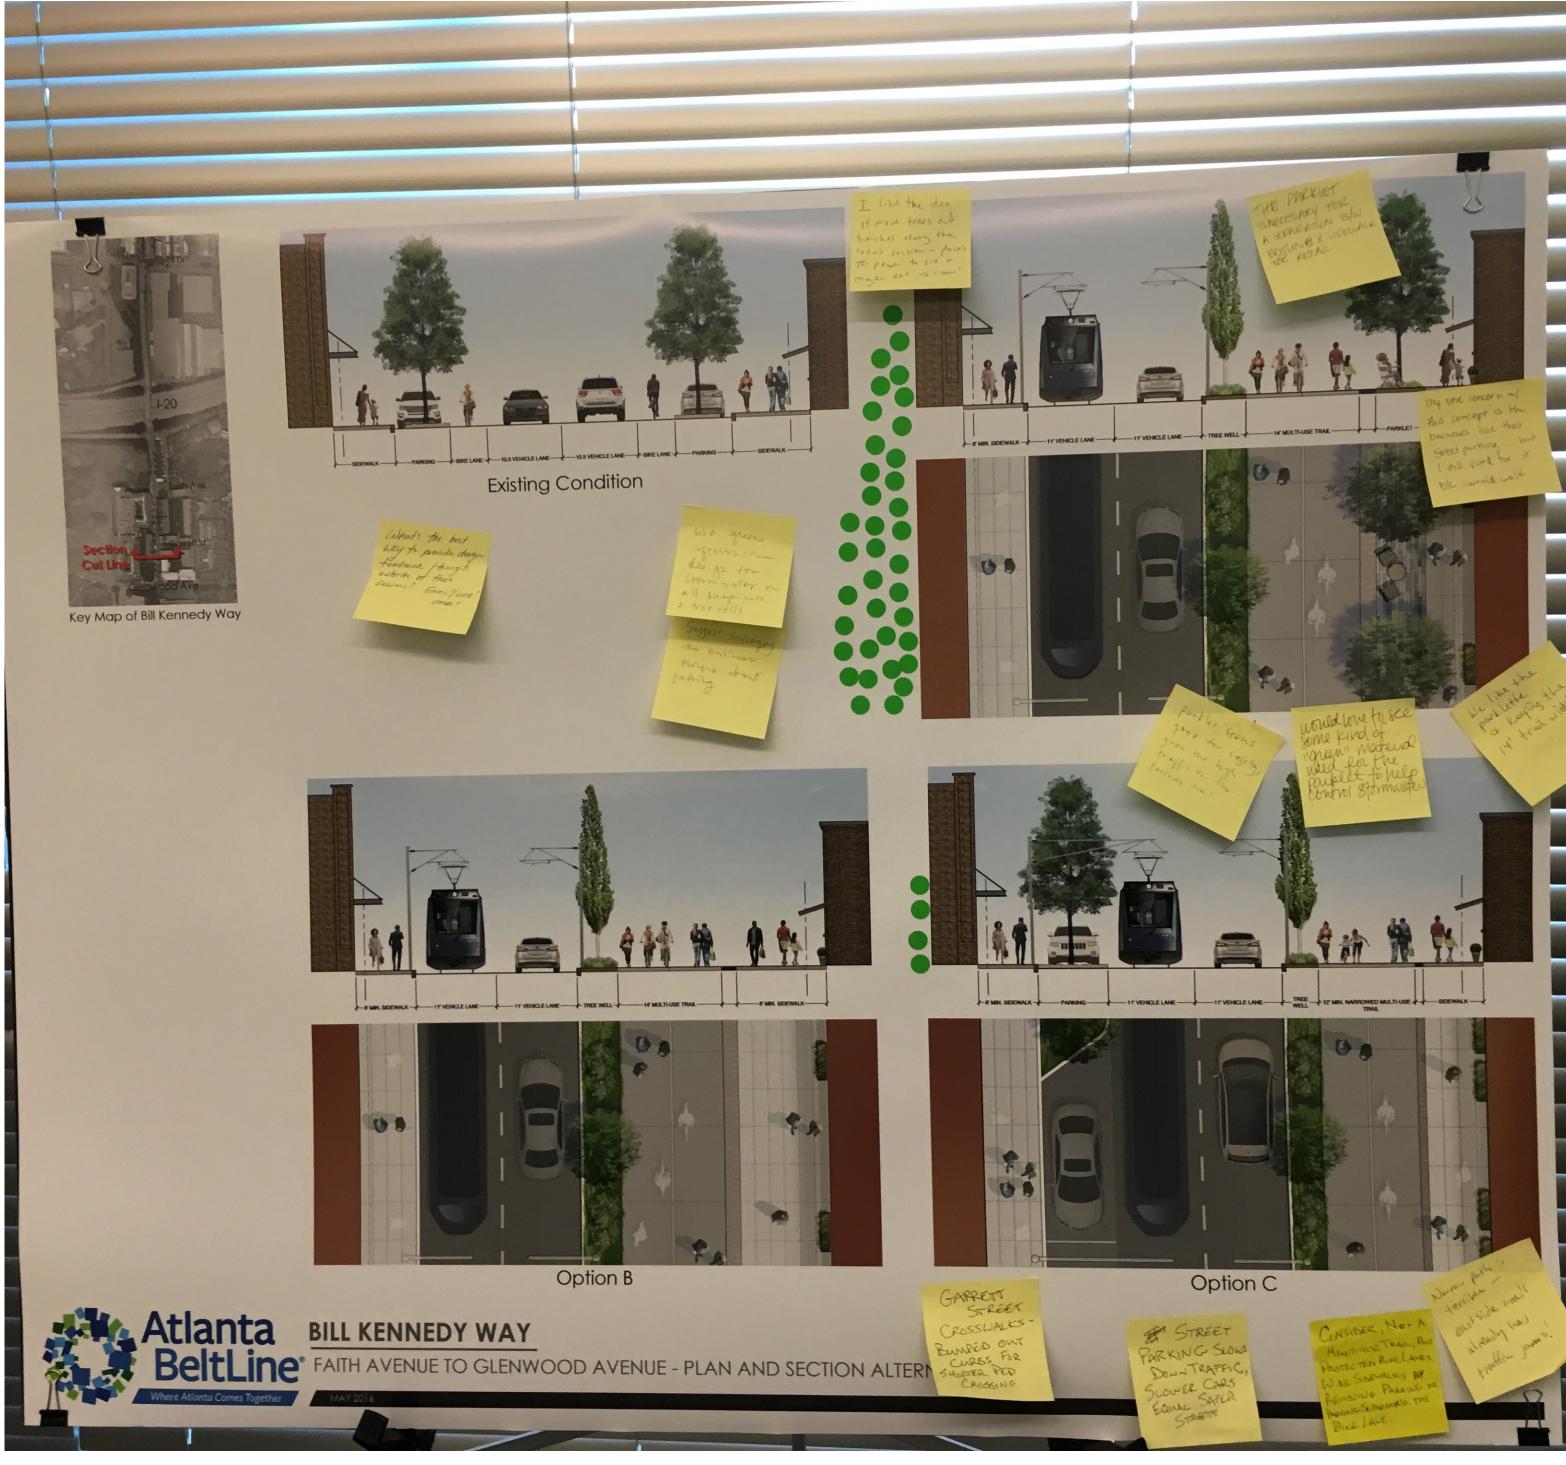

# PUBLIC MEETING # 1 | TAKE-AWAYS

- EAST SIDE ALIGNMENT WAS PREFERRED
- MAINTAIN FULL WIDTH ATLANTA BELTLINE TRAIL SECTION
- REMOVE OR REDUCE ON STREET PARKING (MORE ROOM FOR ATLANTA BELTLINE)
- SEPARATE PEDESTRIAN BRIDGE AT I-20 CROSSING
- NEW PEDESTRIAN BRIDGE AS ART
- GREEN UP PEDESTRIAN BRIDGE, HELP BUFFER TRAIL
- ART-ANYTHING THROUGHOUT CORRIDOR (MURALS, SCULPTURE, HISTORICAL REFERENCES)
- LIKED PARKLET IDEA (TREES, SEATING, TRAIL BUFFER, GREEN INFRASTRUCTURE)
- SPACES FOR PEOPLE (SEATING, PLAZAS, SHOPPING)
- MAKE IT SAFE (MINIMIZE PEDESTRIAN / TRAIL CONFLICTS WITH CARS/TRAFFIC)