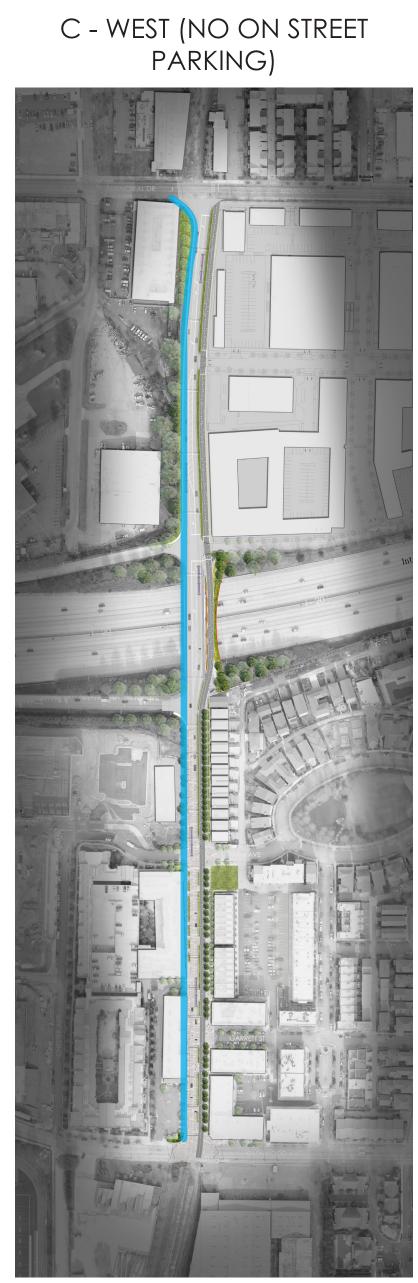

| Bill Kennedy Way Alignment Options             | # of<br>major<br>conflicts | # of<br>moderate<br>conflicts | # of<br>minor<br>conflicts | Conflict with Rails (not incl 90*) | Direct<br>Connection | Considers<br>All Users | Reduces Existing On-Street Parking | Compromise in Pedestrian Way on BKW | Consistent with City's Streetcar Exp Plans | weighting: | 2 | 1 |
|------------------------------------------------|----------------------------|-------------------------------|----------------------------|------------------------------------|----------------------|------------------------|------------------------------------|-------------------------------------|--------------------------------------------|------------|---|---|
| A - East (No On Street Parking)                | O                          | 5                             | 1                          | 0                                  | +                    | +                      | -                                  | +                                   | +                                          |            | 6 | 2 |
| B - East (1/2 of Existing On Street Parking)   | 0                          | 5                             | 1                          | 0                                  | +                    | +                      | 0                                  | -                                   | 0                                          |            | 4 | 4 |
| C - West (No On Street Parking)                | 2                          | 4                             | 0                          | 1                                  | +                    | 0                      | -                                  | +                                   | +                                          |            | 4 | 3 |
| D - West (1/2 of Existing On Street Parking)   | 2                          | 4                             | 0                          | 1                                  | +                    | 0                      | 0                                  | -                                   | 0                                          |            | 2 | 5 |
| E - West to Chester (Via Faith St)             | 2                          | 5                             | 0                          | 1                                  | 0                    | _                      | +                                  | 0                                   | -                                          |            | 2 | 4 |
| F - East to Chester (Cross N of I 20)          | 2                          | 6                             | 0                          | 0                                  | -                    | _                      | +                                  | 0                                   | -                                          |            | 3 | 1 |
| G - East to Chester (Cross @ "North" Faith St) | 0                          | 7                             | 0                          | 0                                  | -                    | -                      | +                                  | 0                                   | -                                          |            | 4 | 1 |
| H - East to Chester (Cross @ "South" Faith St) | 0                          | 6                             | 1                          | 0                                  | _                    | 0                      | 0                                  | 0                                   | +                                          |            | 3 | 4 |

\*major conflicts = interstates

\*moderate conflicts = entry ways into large developments/drive through/large retail areas/multifamily

\*minor conflict=single family residential

B - EAST (1/2 OF EXISTING ON STREET PARKING)