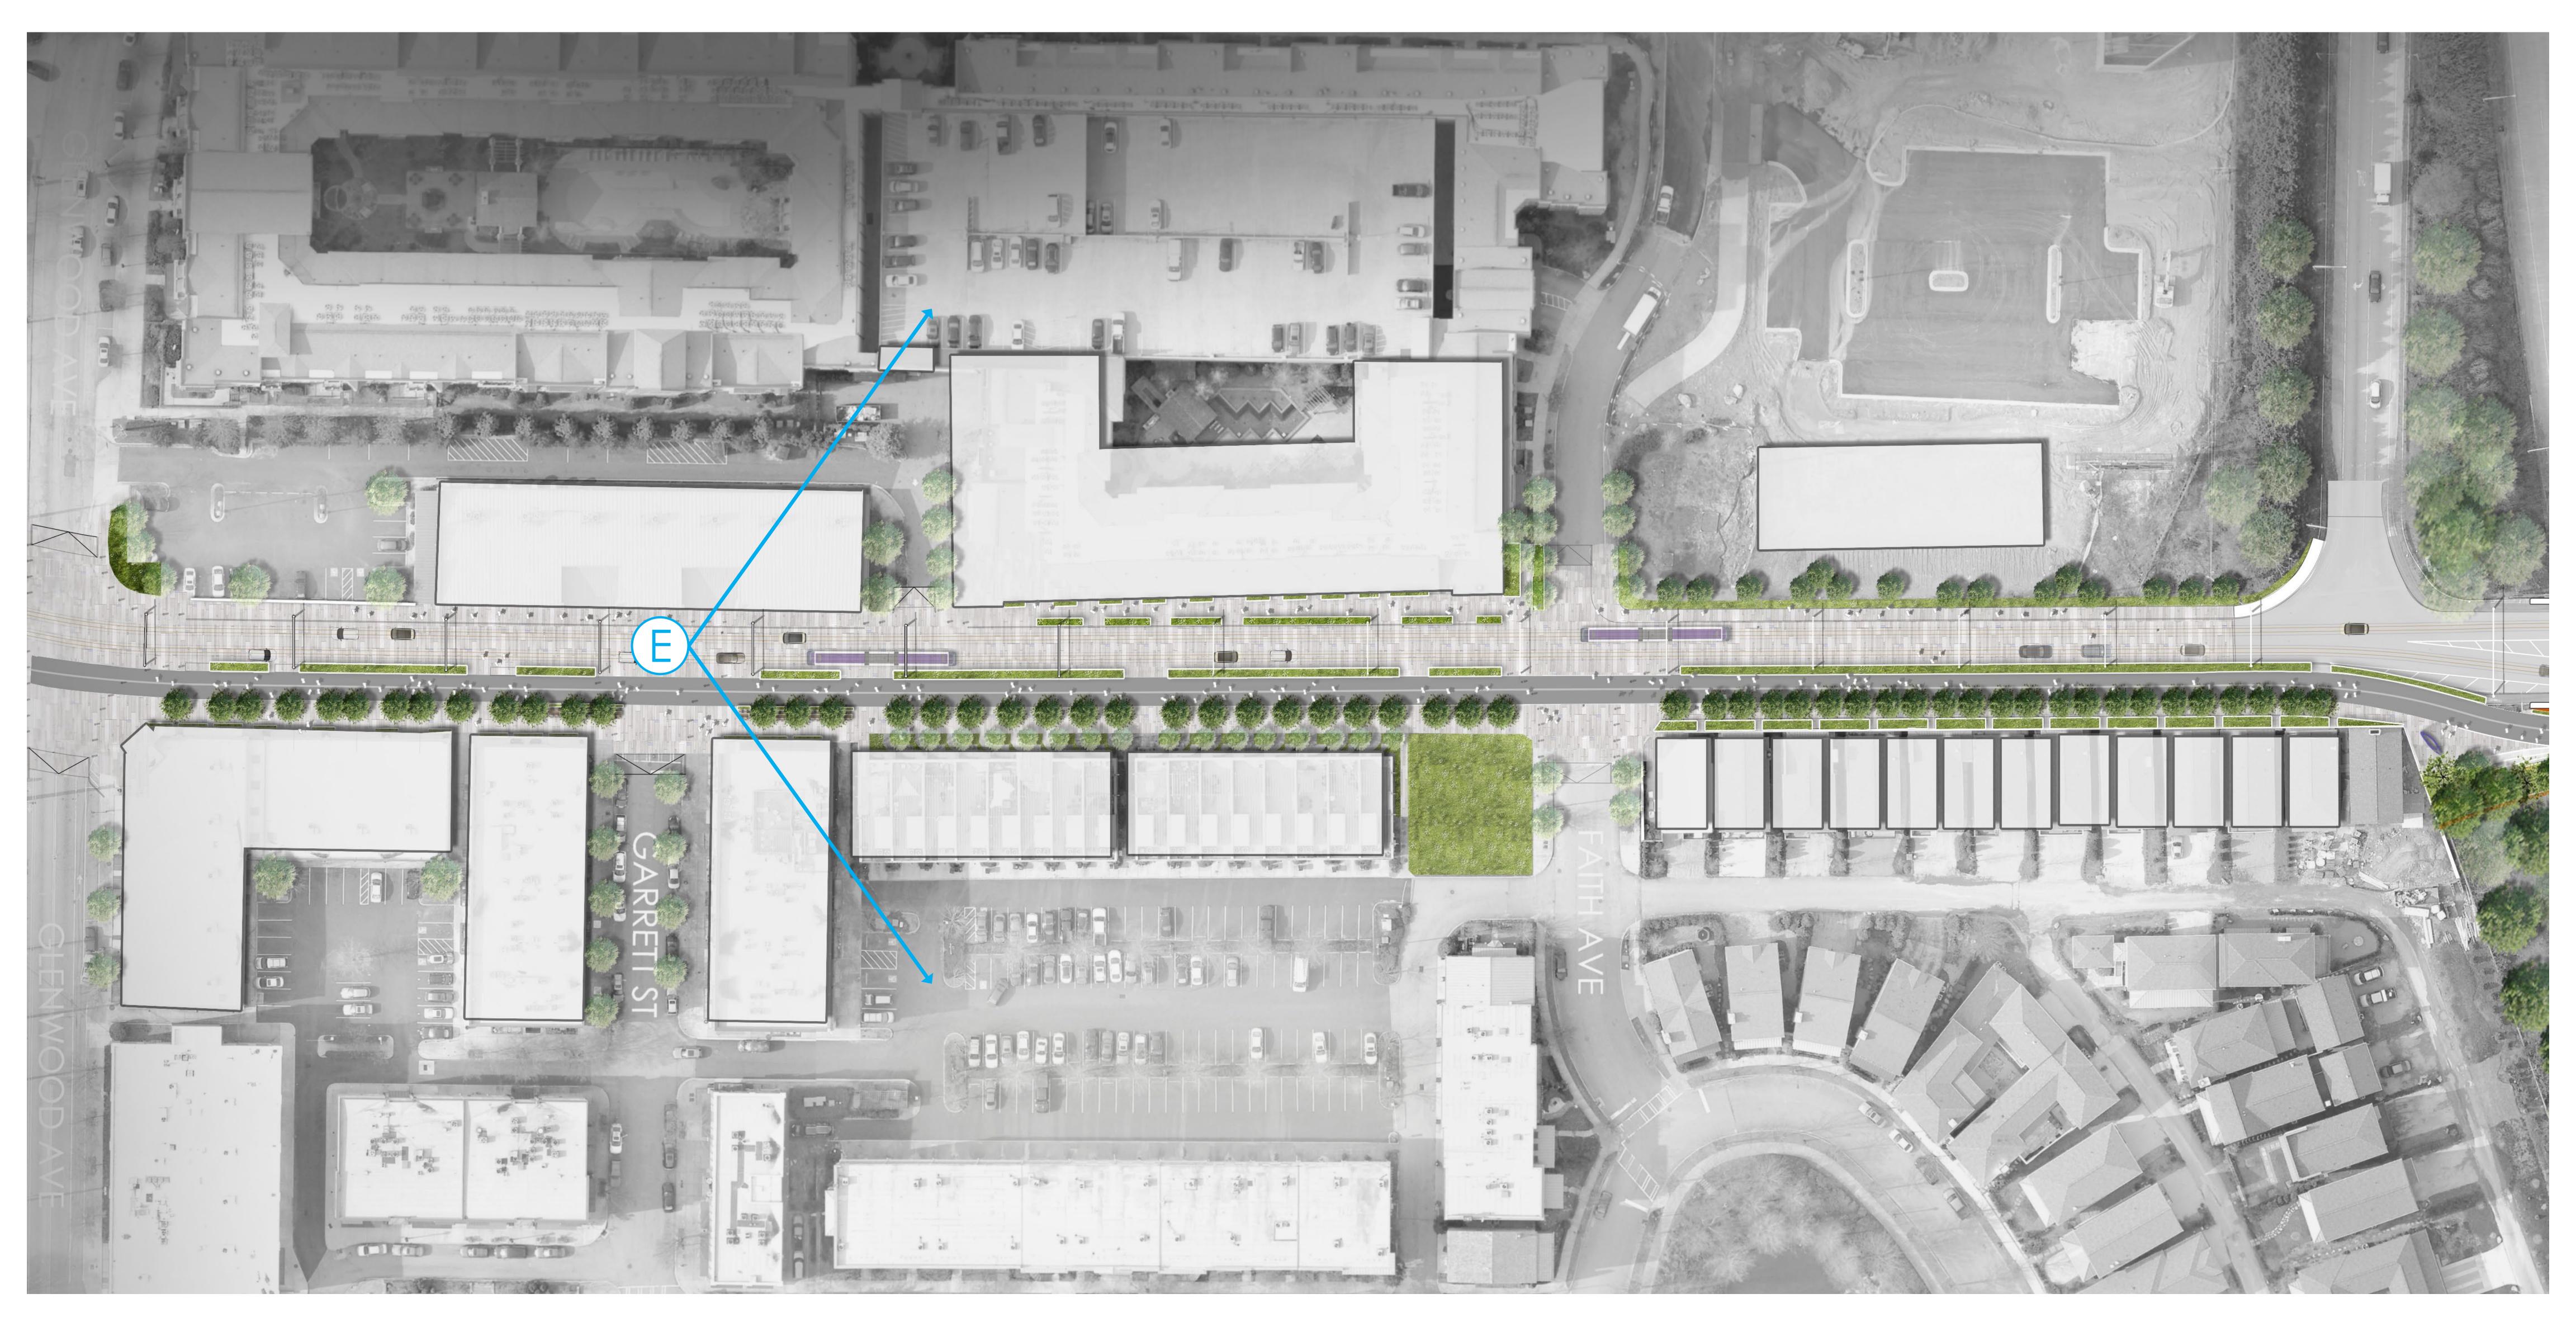

E - WEST TO CHESTER (VIA FAITH

F - EAST TO CHESTER (CROSS N OF 1-20)

G - EAST TO CHESTER (CROSS @ NORTH FAITH ST)

H - EAST TO CHESTER (CROSS @ SOUTH FAITH ST)

**Total** 

10

BILL KENNEDY WAY
ISOMETRIC SECTION VIEW @ TOWN HOMES