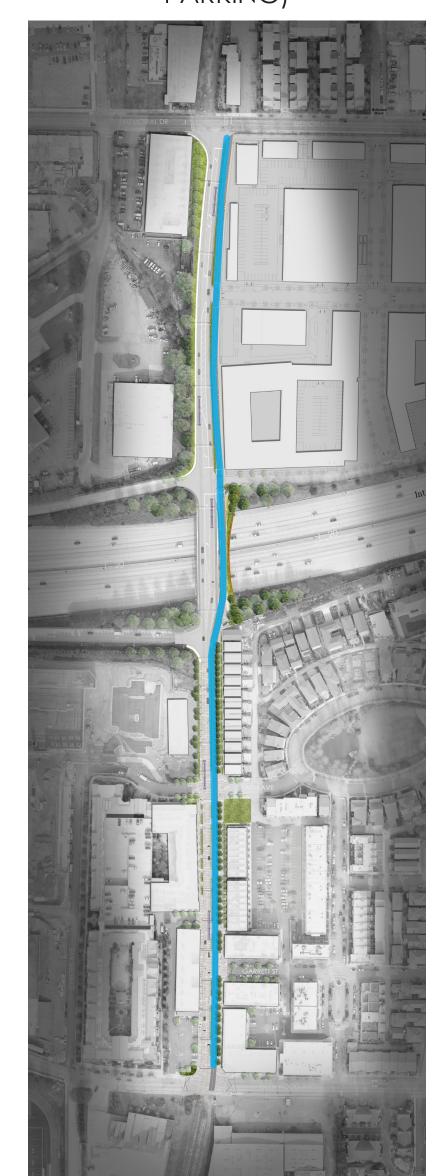

| Bill Kennedy Way Alignment Options             | # of<br>major<br>conflicts | # of<br>moderate<br>conflicts | # of<br>minor<br>conflicts | Conflict with Rails (not incl 90*) | Direct<br>Connection | Considers<br>All Users | Reduces Existing On-Street Parking | Compromise in Pedestrian Way on BKW | Consistent with City's Streetcar Exp Plans | weighting: | 2 | 1 |
|------------------------------------------------|----------------------------|-------------------------------|----------------------------|------------------------------------|----------------------|------------------------|------------------------------------|-------------------------------------|--------------------------------------------|------------|---|---|
| A - East (No On Street Parking)                | O                          | 5                             | 1                          | 0                                  | +                    | +                      | -                                  | +                                   | +                                          |            | 6 | 2 |
| B - East (1/2 of Existing On Street Parking)   | 0                          | 5                             | 1                          | 0                                  | +                    | +                      | 0                                  | -                                   | 0                                          |            | 4 | 4 |
| C - West (No On Street Parking)                | 2                          | 4                             | 0                          | 1                                  | +                    | 0                      | -                                  | +                                   | +                                          |            | 4 | 3 |
| D - West (1/2 of Existing On Street Parking)   | 2                          | 4                             | 0                          | 1                                  | +                    | 0                      | 0                                  | -                                   | 0                                          |            | 2 | 5 |
| E - West to Chester (Via Faith St)             | 2                          | 5                             | 0                          | 1                                  | 0                    | _                      | +                                  | 0                                   | -                                          |            | 2 | 4 |
| F - East to Chester (Cross N of I 20)          | 2                          | 6                             | 0                          | 0                                  | -                    | _                      | +                                  | 0                                   | -                                          |            | 3 | 1 |
| G - East to Chester (Cross @ "North" Faith St) | 0                          | 7                             | 0                          | 0                                  | -                    | -                      | +                                  | 0                                   | -                                          |            | 4 | 1 |
| H - East to Chester (Cross @ "South" Faith St) | 0                          | 6                             | 1                          | 0                                  | _                    | 0                      | 0                                  | 0                                   | +                                          |            | 3 | 4 |

\*major conflicts = interstates

\*moderate conflicts = entry ways into large developments/drive through/large retail areas/multifamily

\*minor conflict=single family residential

B - EAST (1/2 OF EXISTING ON STREET PARKING)