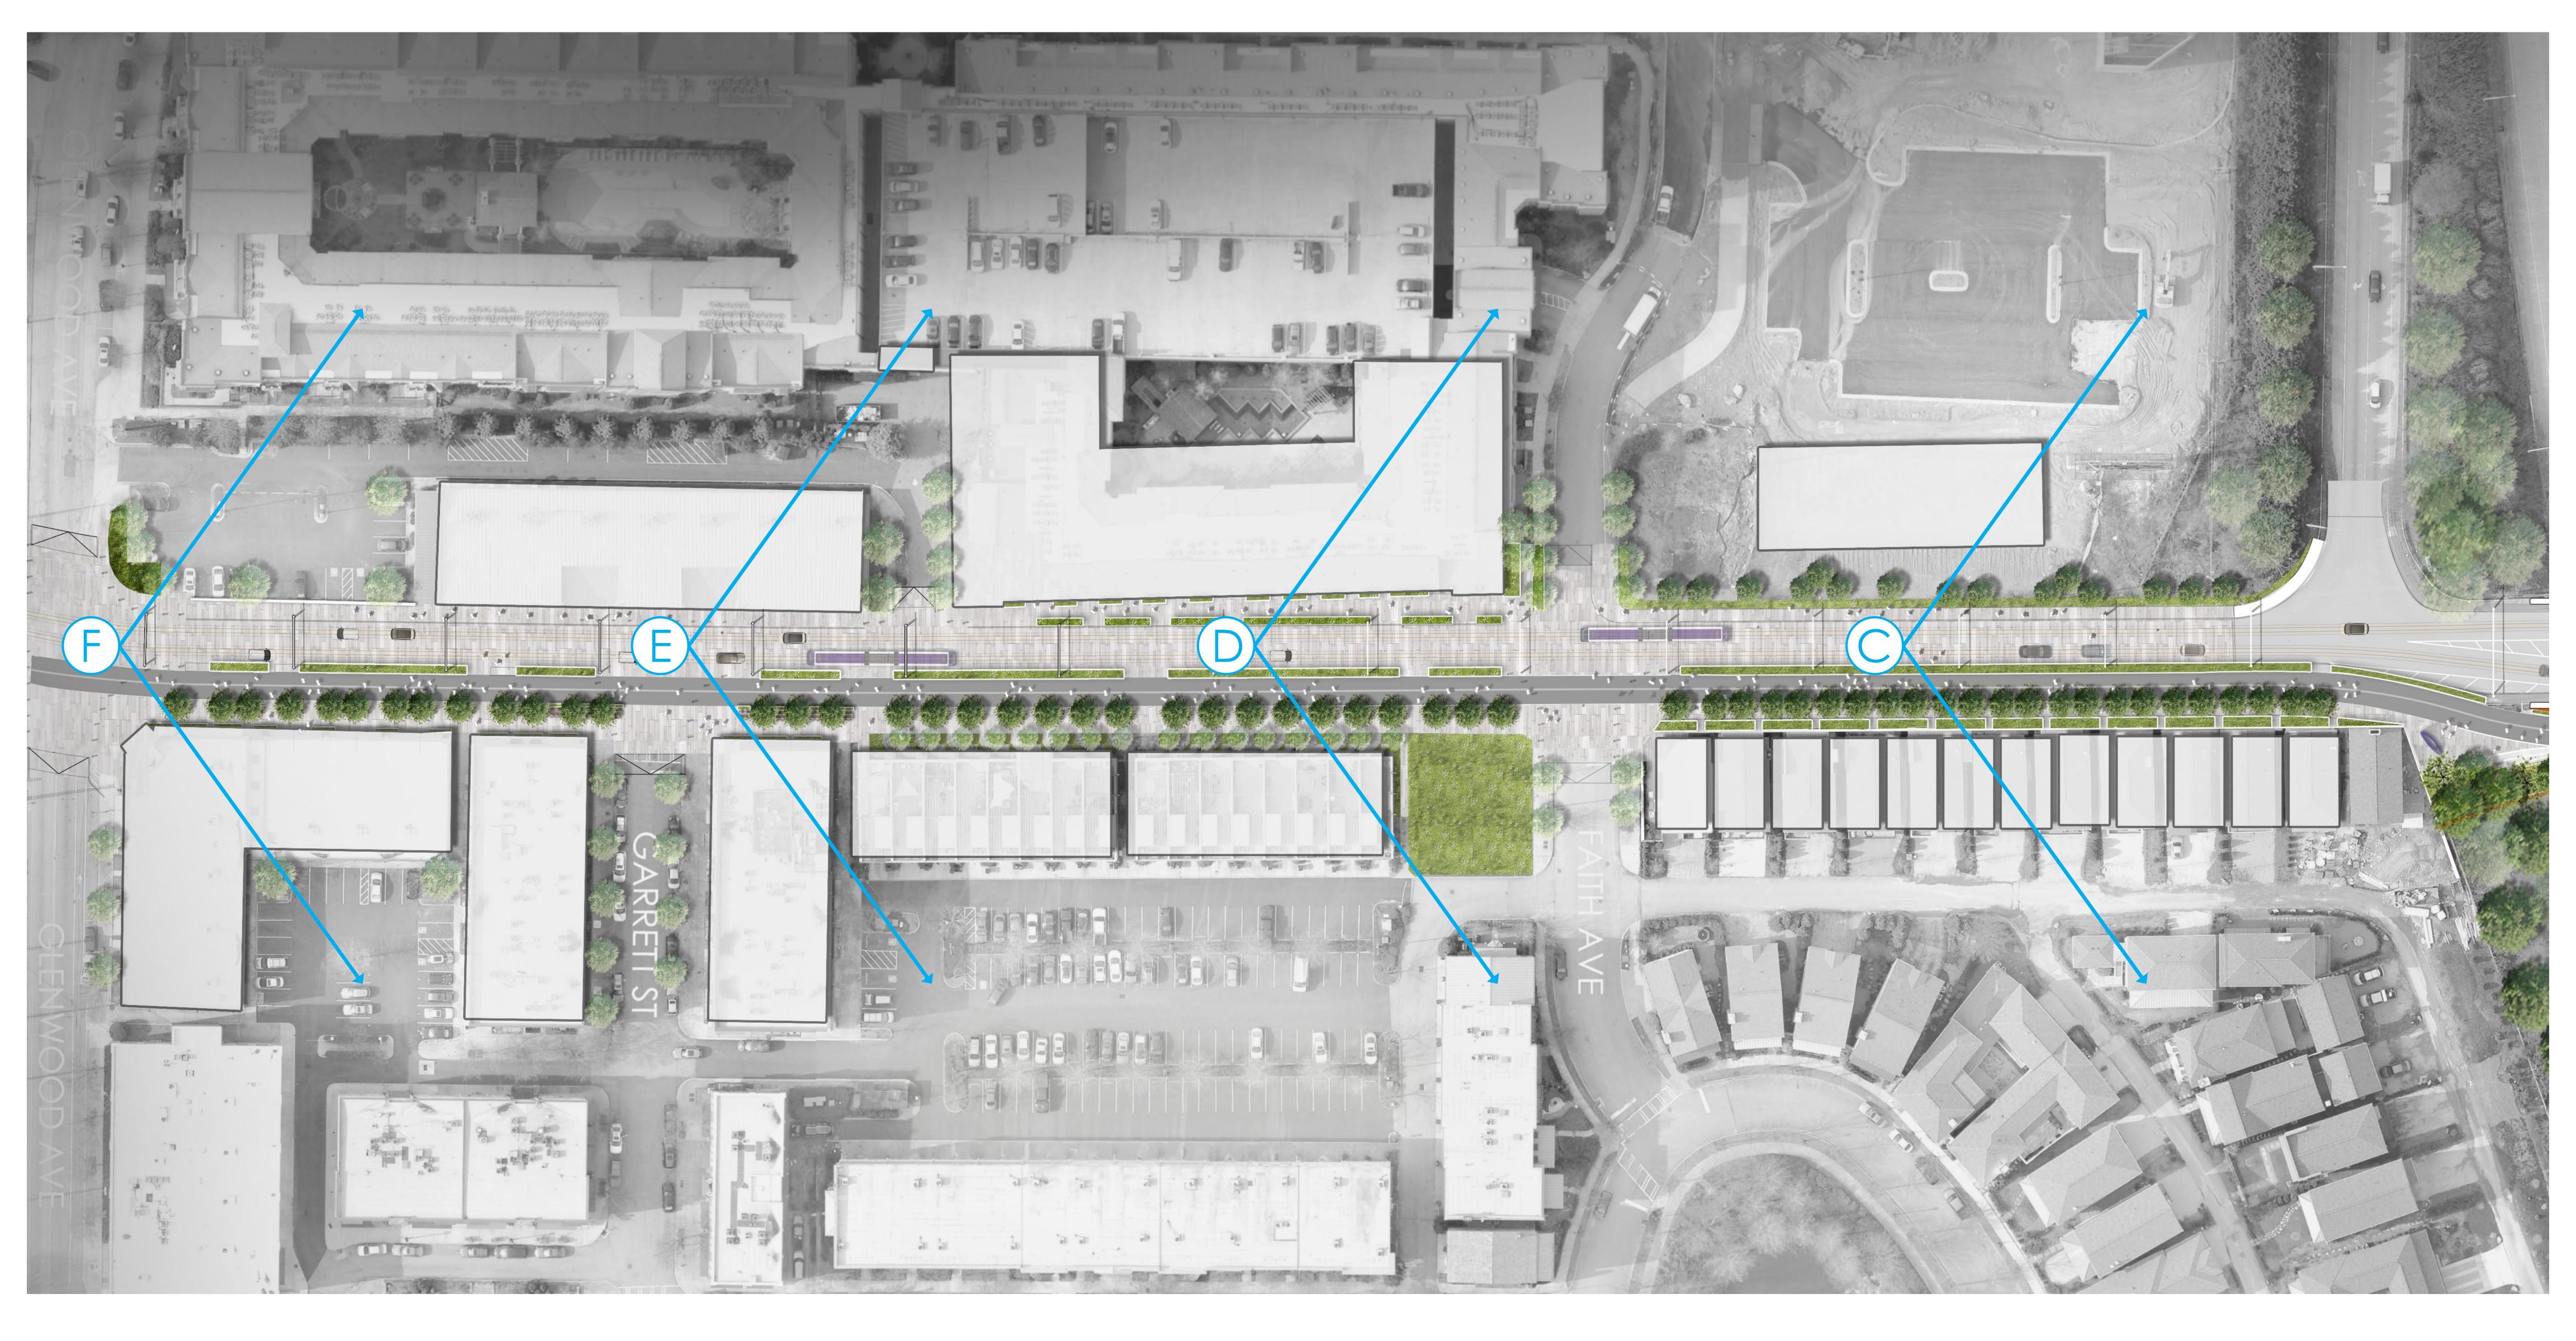

#### // Trails: Bill Kennedy Way

**New Development Opportunities** 

Conflict Avoidance

More Direct Corridor Connection

**New Development Opportunities** 

7/25/2016 Page 3

- Project Scope: Review impacts associated with shifting the trail from the west to the east side of Bill Kennedy Way
- Project Schedule: 4 to 6 months
- Community Input to Concept: May 10<sup>th</sup>
- Report Out: September Time-Frame

| Bill Kennedy Way Alignment Options             | # of<br>major<br>conflicts | # of<br>moderate<br>conflicts | # of<br>minor<br>conflicts | Conflict with Rails (not incl 90*) | Direct<br>Connection | Considers<br>All Users | Reduces Existing On-Street Parking | Compromise in Pedestrian Way on BKW | Consistent with City's Streetcar Exp Plans | weighting: | 2 | 1 |
|------------------------------------------------|----------------------------|-------------------------------|----------------------------|------------------------------------|----------------------|------------------------|------------------------------------|-------------------------------------|--------------------------------------------|------------|---|---|
| A - East (No On Street Parking)                | O                          | 5                             | 1                          | 0                                  | +                    | +                      | -                                  | +                                   | +                                          |            | 6 | 2 |
| B - East (1/2 of Existing On Street Parking)   | 0                          | 5                             | 1                          | 0                                  | +                    | +                      | 0                                  | -                                   | 0                                          |            | 4 | 4 |
| C - West (No On Street Parking)                | 2                          | 4                             | 0                          | 1                                  | +                    | 0                      | -                                  | +                                   | +                                          |            | 4 | 3 |
| D - West (1/2 of Existing On Street Parking)   | 2                          | 4                             | 0                          | 1                                  | +                    | 0                      | 0                                  | -                                   | 0                                          |            | 2 | 5 |
| E - West to Chester (Via Faith St)             | 2                          | 5                             | 0                          | 1                                  | 0                    | _                      | +                                  | 0                                   | -                                          |            | 2 | 4 |
| F - East to Chester (Cross N of I 20)          | 2                          | 6                             | 0                          | 0                                  | -                    | _                      | +                                  | 0                                   | -                                          |            | 3 | 1 |
| G - East to Chester (Cross @ "North" Faith St) | 0                          | 7                             | 0                          | 0                                  | -                    | -                      | +                                  | 0                                   | -                                          |            | 4 | 1 |
| H - East to Chester (Cross @ "South" Faith St) | 0                          | 6                             | 1                          | 0                                  | _                    | 0                      | 0                                  | 0                                   | +                                          |            | 3 | 4 |

\*major conflicts = interstates

\*moderate conflicts = entry ways into large developments/drive through/large retail areas/multifamily

\*minor conflict=single family residential

B - EAST (1/2 OF EXISTING ON STREET PARKING)

E - WEST TO CHESTER (VIA FAITH

F - EAST TO CHESTER (CROSS N OF 1-20)

G - EAST TO CHESTER (CROSS @ NORTH FAITH ST)

H - EAST TO CHESTER (CROSS @ SOUTH FAITH ST)

**Total** 

10

BILL KENNEDY WAY
ISOMETRIC SECTION VIEW @ TOWN HOMES

BILL KENNEDY WAY
ISOMETRIC SECTION VIEW @ GARRETT STREET