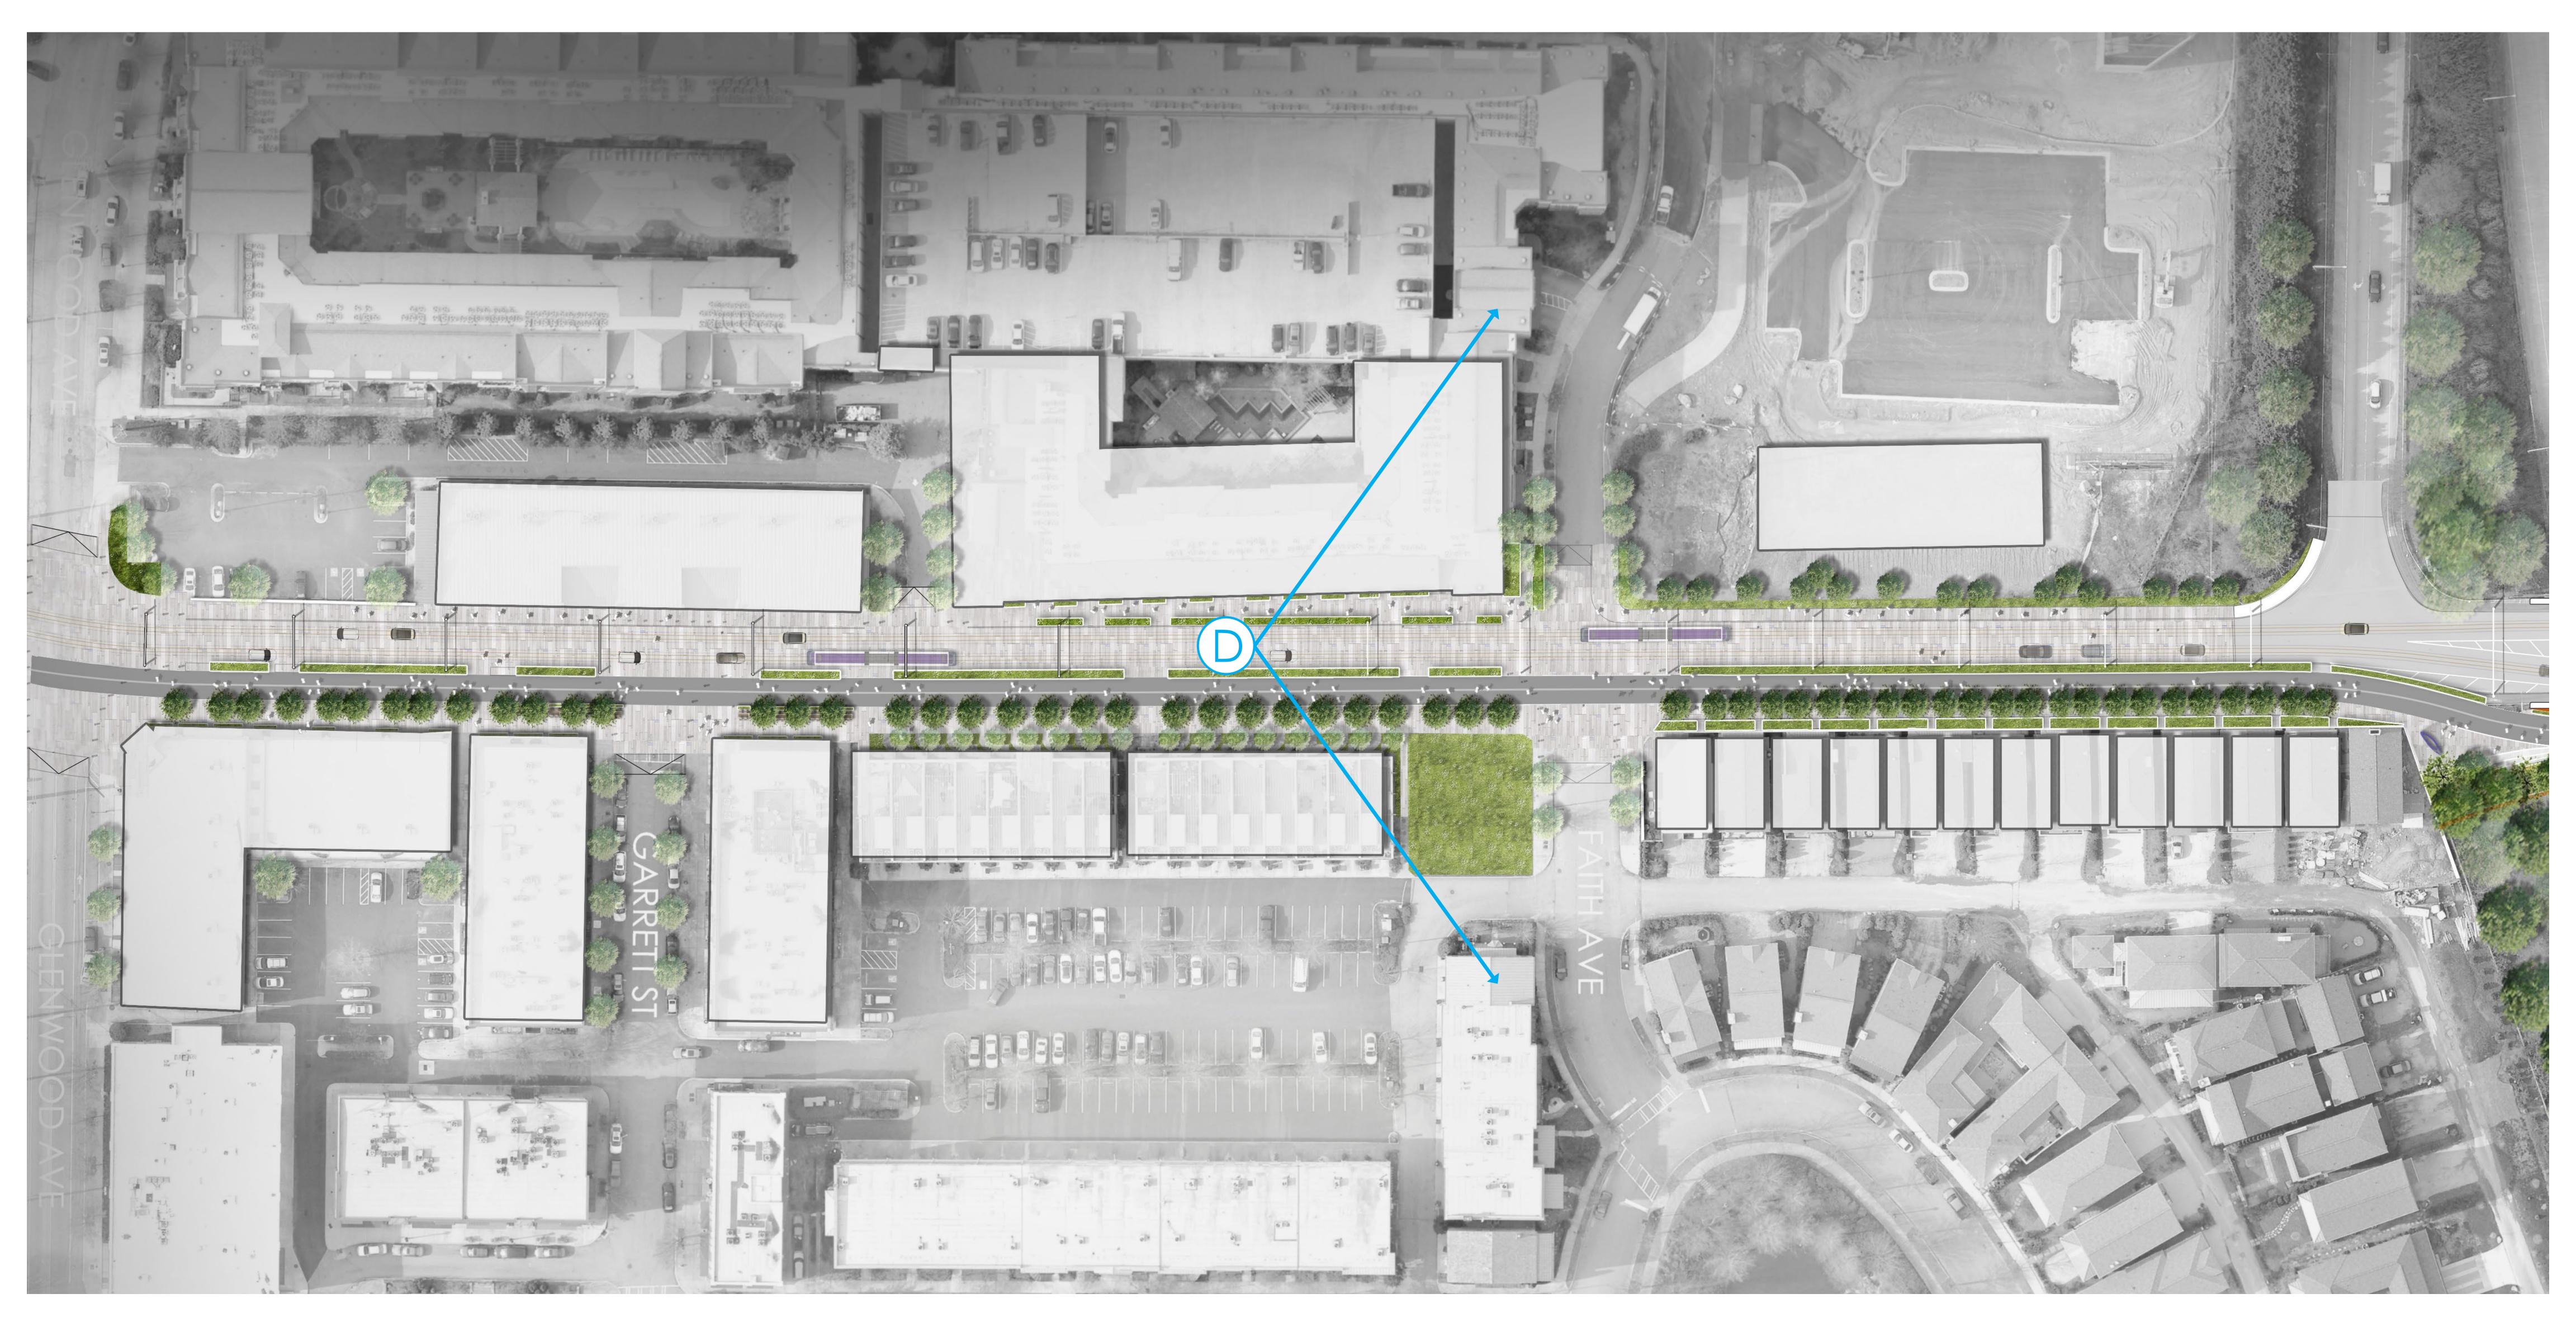

E - WEST TO CHESTER (VIA FAITH

F - EAST TO CHESTER (CROSS N OF 1-20)

G - EAST TO CHESTER (CROSS @ NORTH FAITH ST)

H - EAST TO CHESTER (CROSS @ SOUTH FAITH ST)

**Total** 

10

BILL KENNEDY WAY
ISOMETRIC SECTION VIEW @ TOWN HOMES