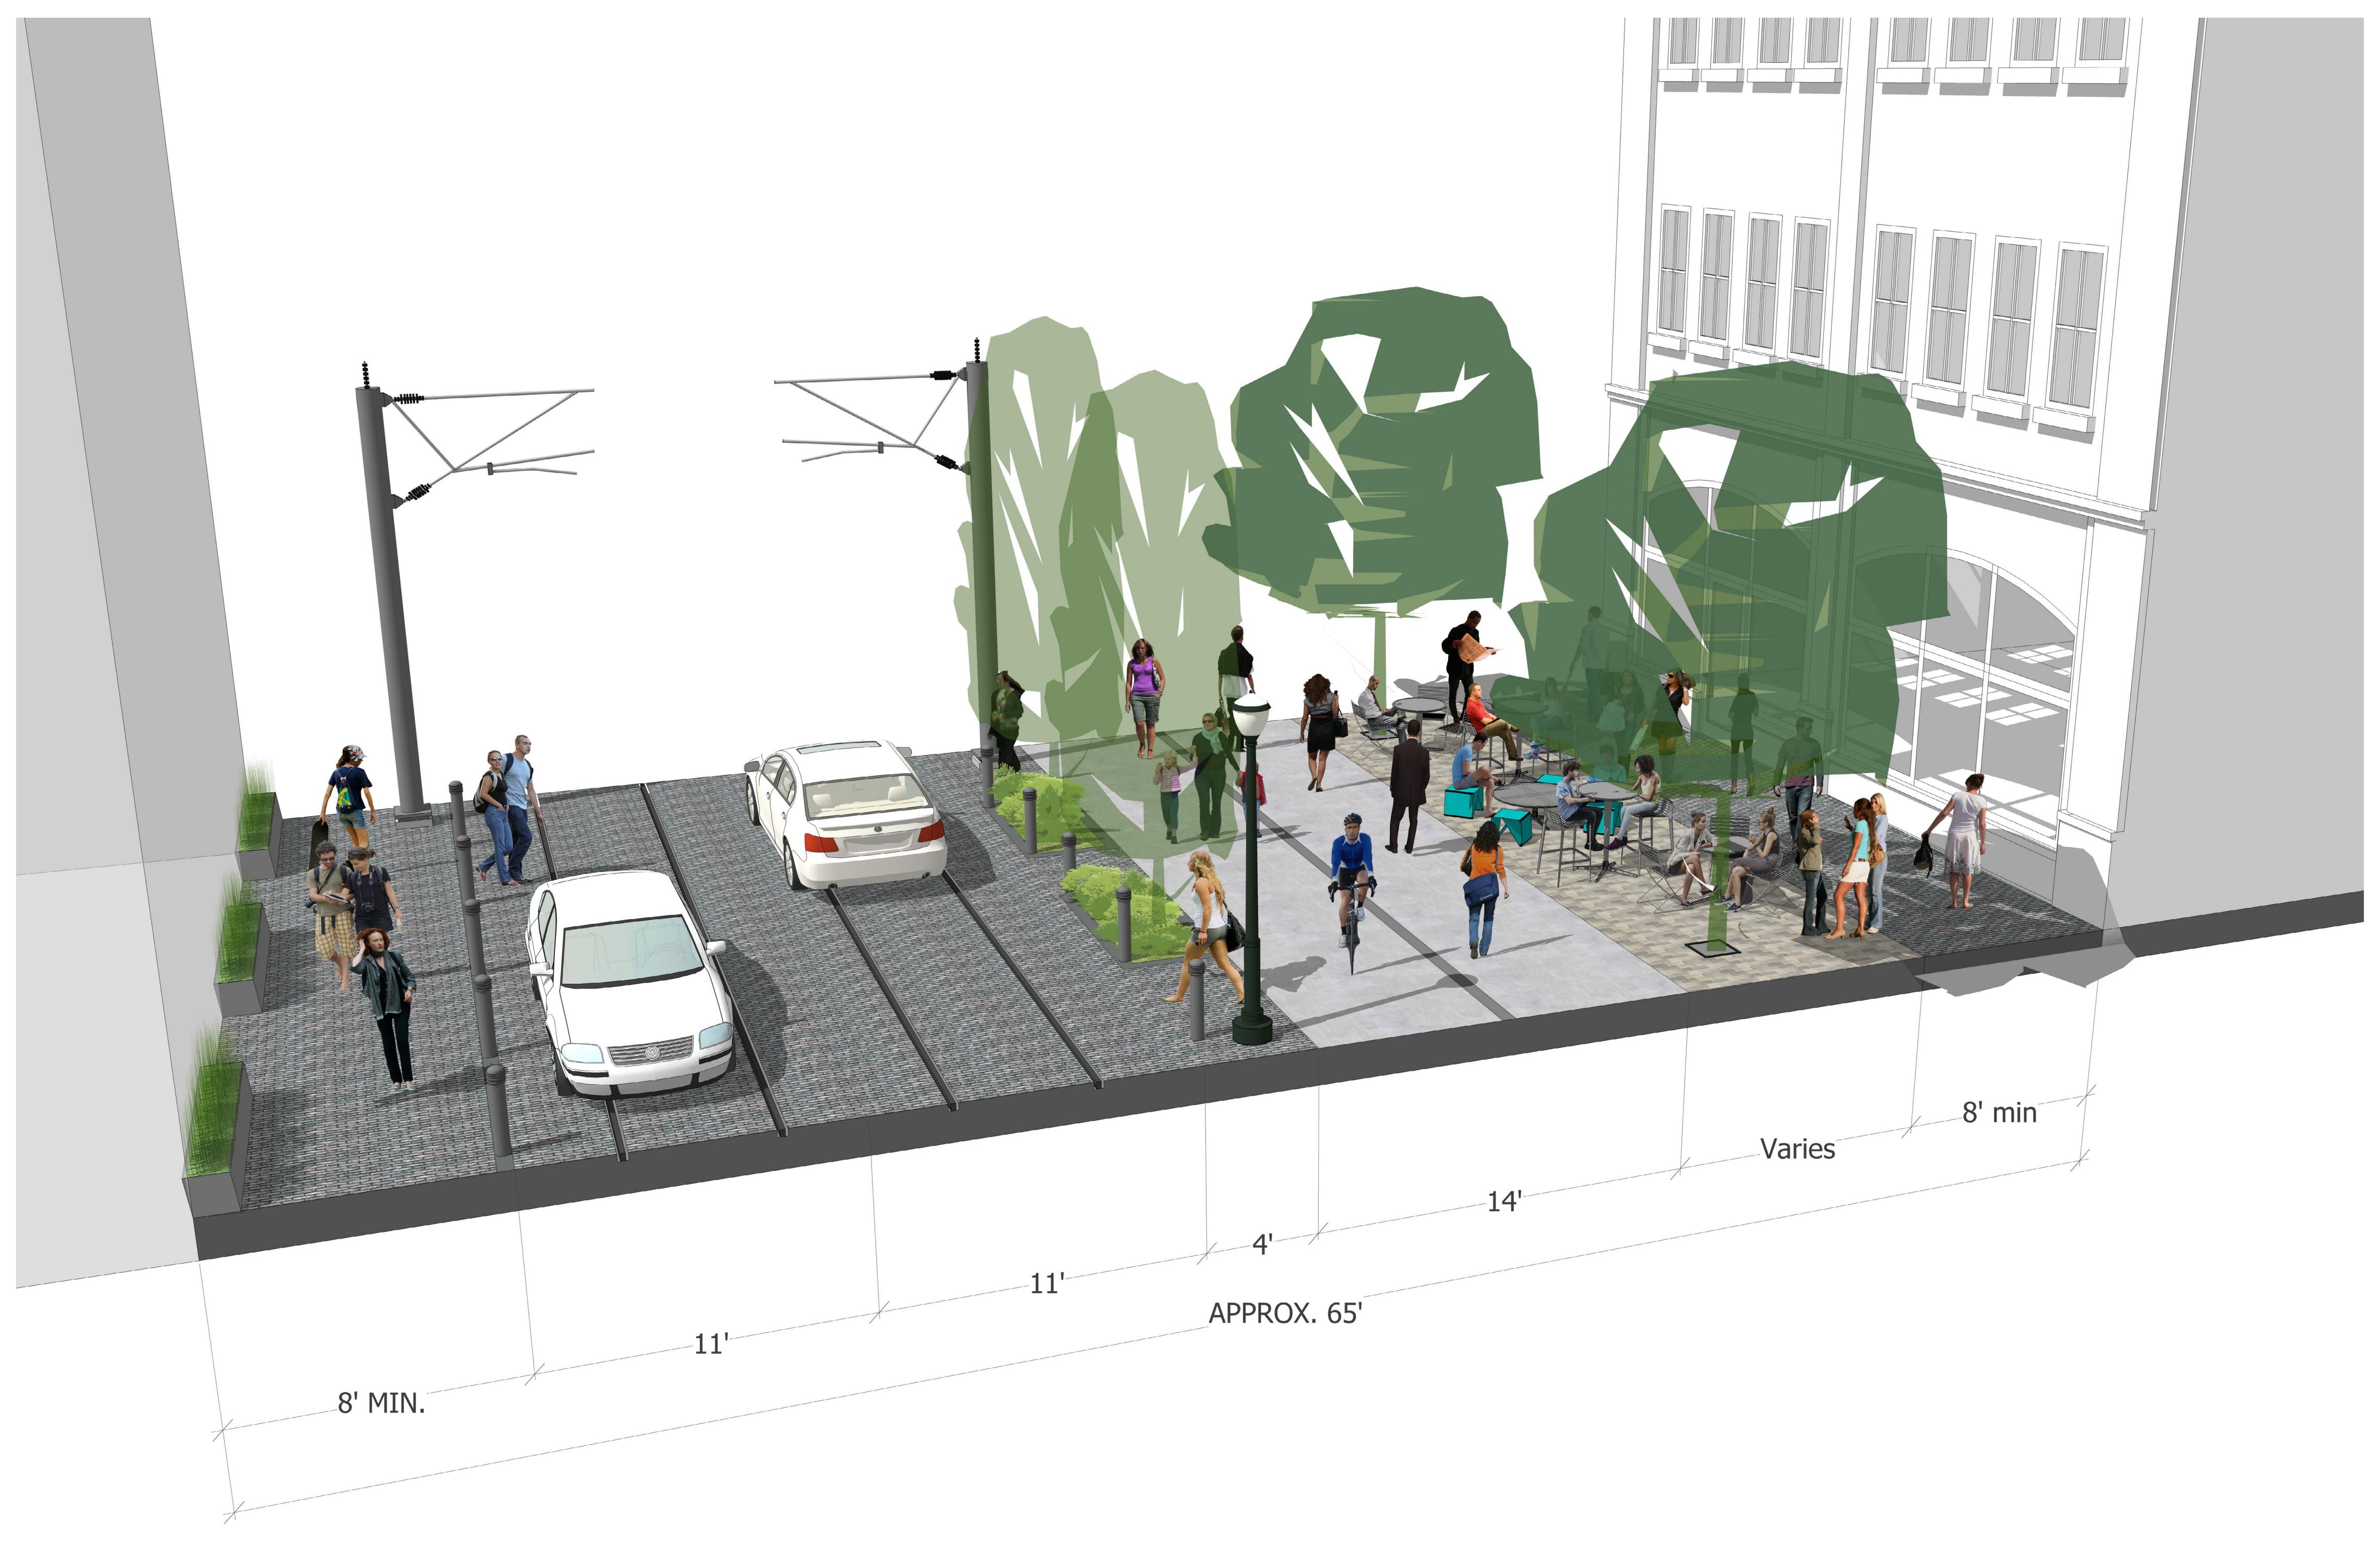

| 0                                   | +                                          |            | 3 | 4 |

\*major conflicts = interstates

\*moderate conflicts = entry ways into large developments/drive through/large retail areas/multifamily

\*minor conflict=single family residential





B - EAST (1/2 OF EXISTING ON STREET PARKING)







E - WEST TO CHESTER (VIA FAITH



F - EAST TO CHESTER (CROSS N OF 1-20)



G - EAST TO CHESTER (CROSS @ NORTH FAITH ST)



H - EAST TO CHESTER (CROSS @ SOUTH FAITH ST)

**Total** 

10





































































































































































































BILL KENNEDY WAY
ISOMETRIC SECTION VIEW @ TOWN HOMES



























BILL KENNEDY WAY
ISOMETRIC SECTION VIEW @ GARRETT STREET

































## BREAKOUT SESSION

### WE WANT YOUR FEEDBACK ON:

- SHARED STREET CONCEPT
- I-20 BRIDGE CONCEPT
- PUBLIC ART OPPORTUNITES