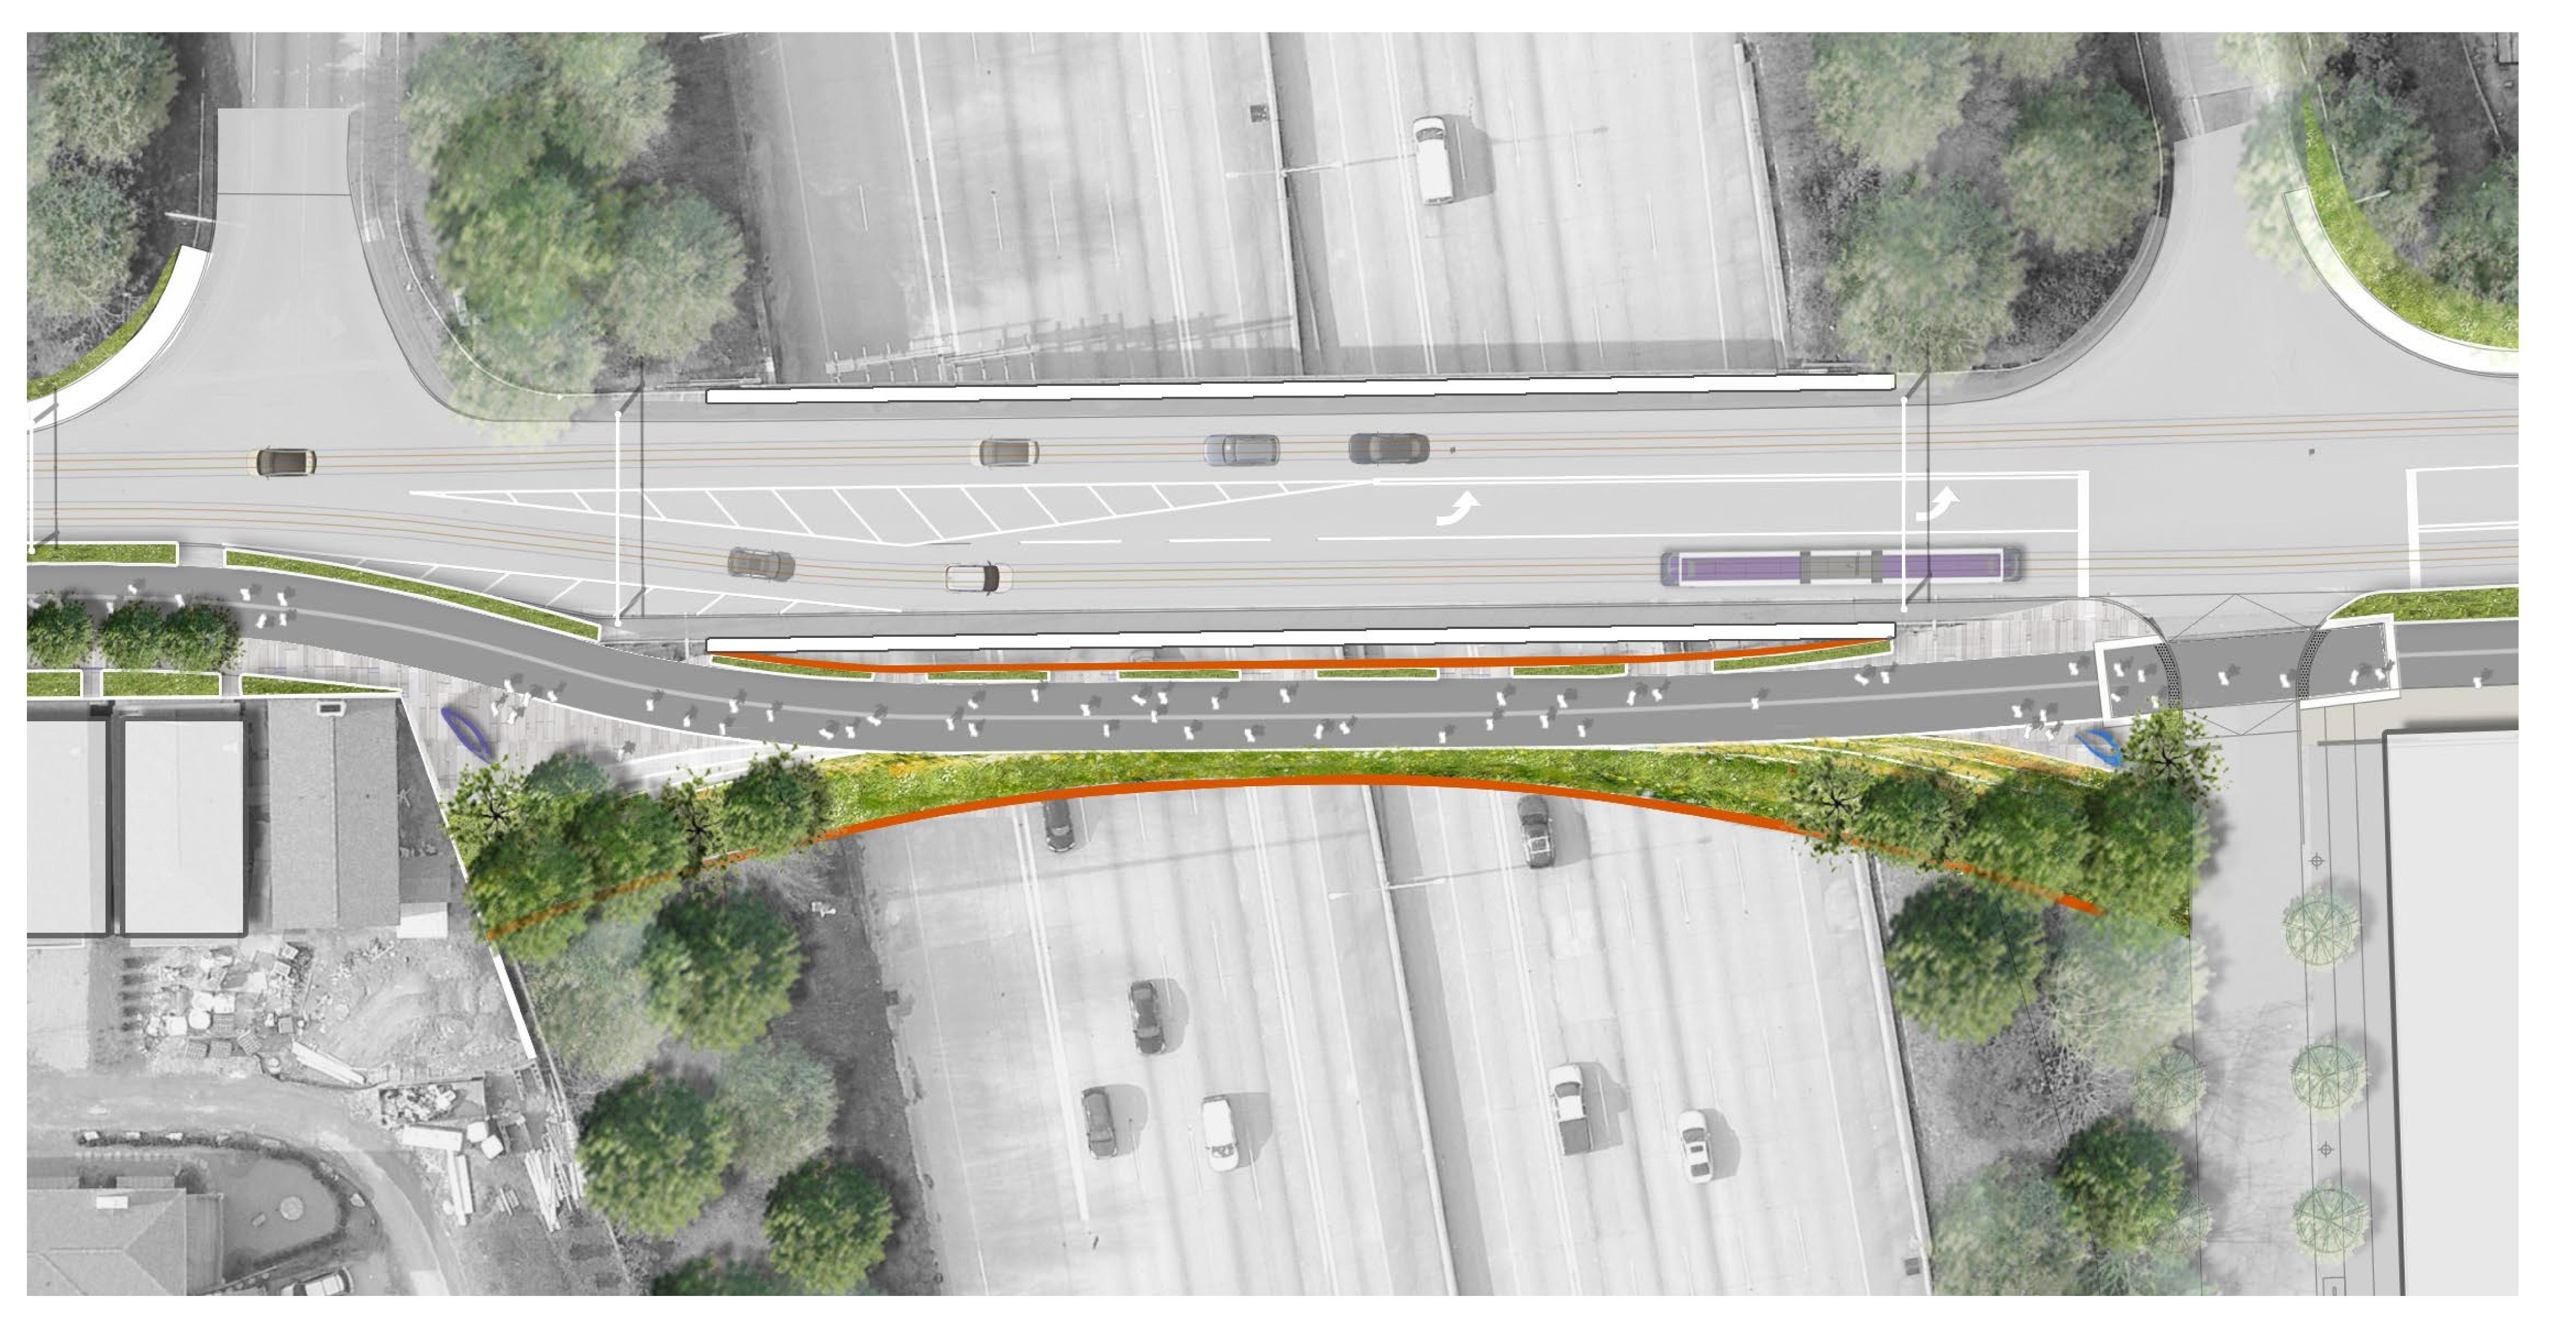

# PUBLIC MEETING # 1 | TAKE-AWAYS

- EAST SIDE ALIGNMENT WAS PREFERRED
- MAINTAIN FULL WIDTH ATLANTA BELTLINE TRAIL SECTION
- REMOVE OR REDUCE ON STREET PARKING (MORE ROOM FOR ATLANTA BELTLINE)
- SEPARATE PEDESTRIAN BRIDGE AT I-20 CROSSING
- NEW PEDESTRIAN BRIDGE AS ART
- GREEN UP PEDESTRIAN BRIDGE, HELP BUFFER TRAIL
- ART-ANYTHING THROUGHOUT CORRIDOR (MURALS, SCULPTURE, HISTORICAL REFERENCES)
- LIKED PARKLET IDEA (TREES, SEATING, TRAIL BUFFER, GREEN INFRASTRUCTURE)
- SPACES FOR PEOPLE (SEATING, PLAZAS, SHOPPING)
- MAKE IT SAFE (MINIMIZE PEDESTRIAN / TRAIL CONFLICTS WITH CARS/TRAFFIC)