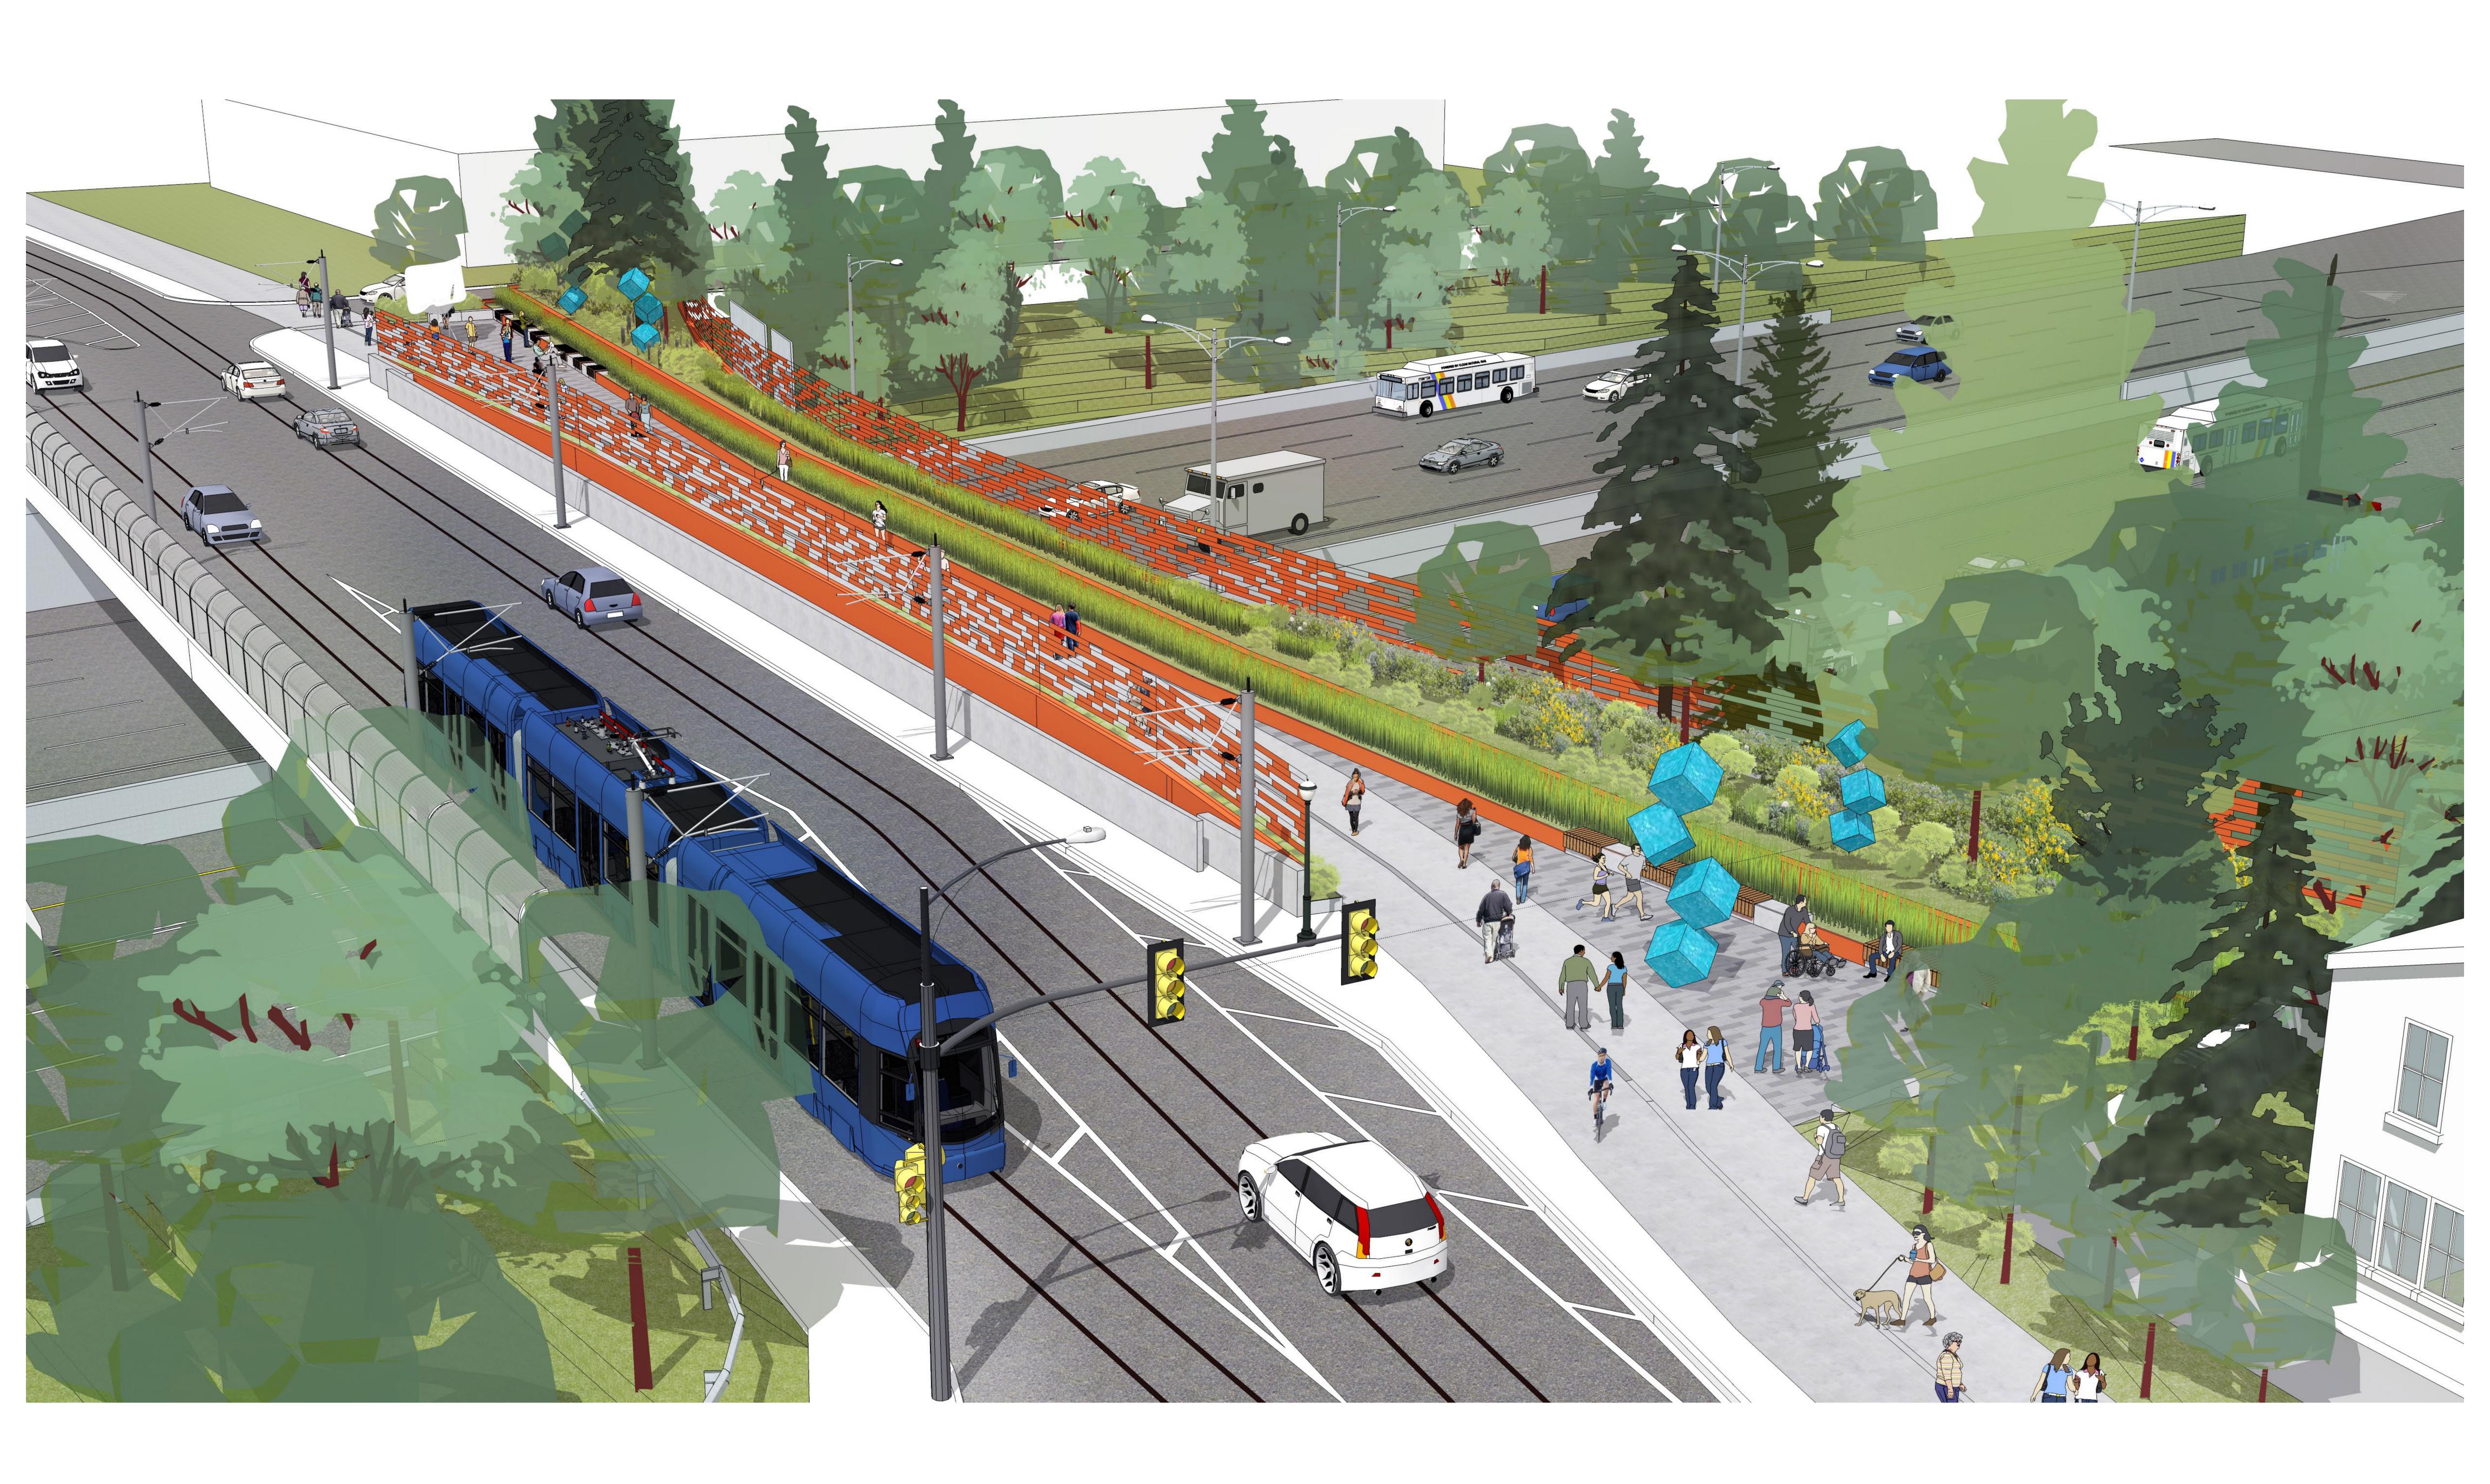

E - WEST TO CHESTER (VIA FAITH

F - EAST TO CHESTER (CROSS N OF 1-20)

G - EAST TO CHESTER (CROSS @ NORTH FAITH ST)

H - EAST TO CHESTER (CROSS @ SOUTH FAITH ST)

**Total** 

10

BILL KENNEDY WAY
ISOMETRIC SECTION VIEW @ TOWN HOMES