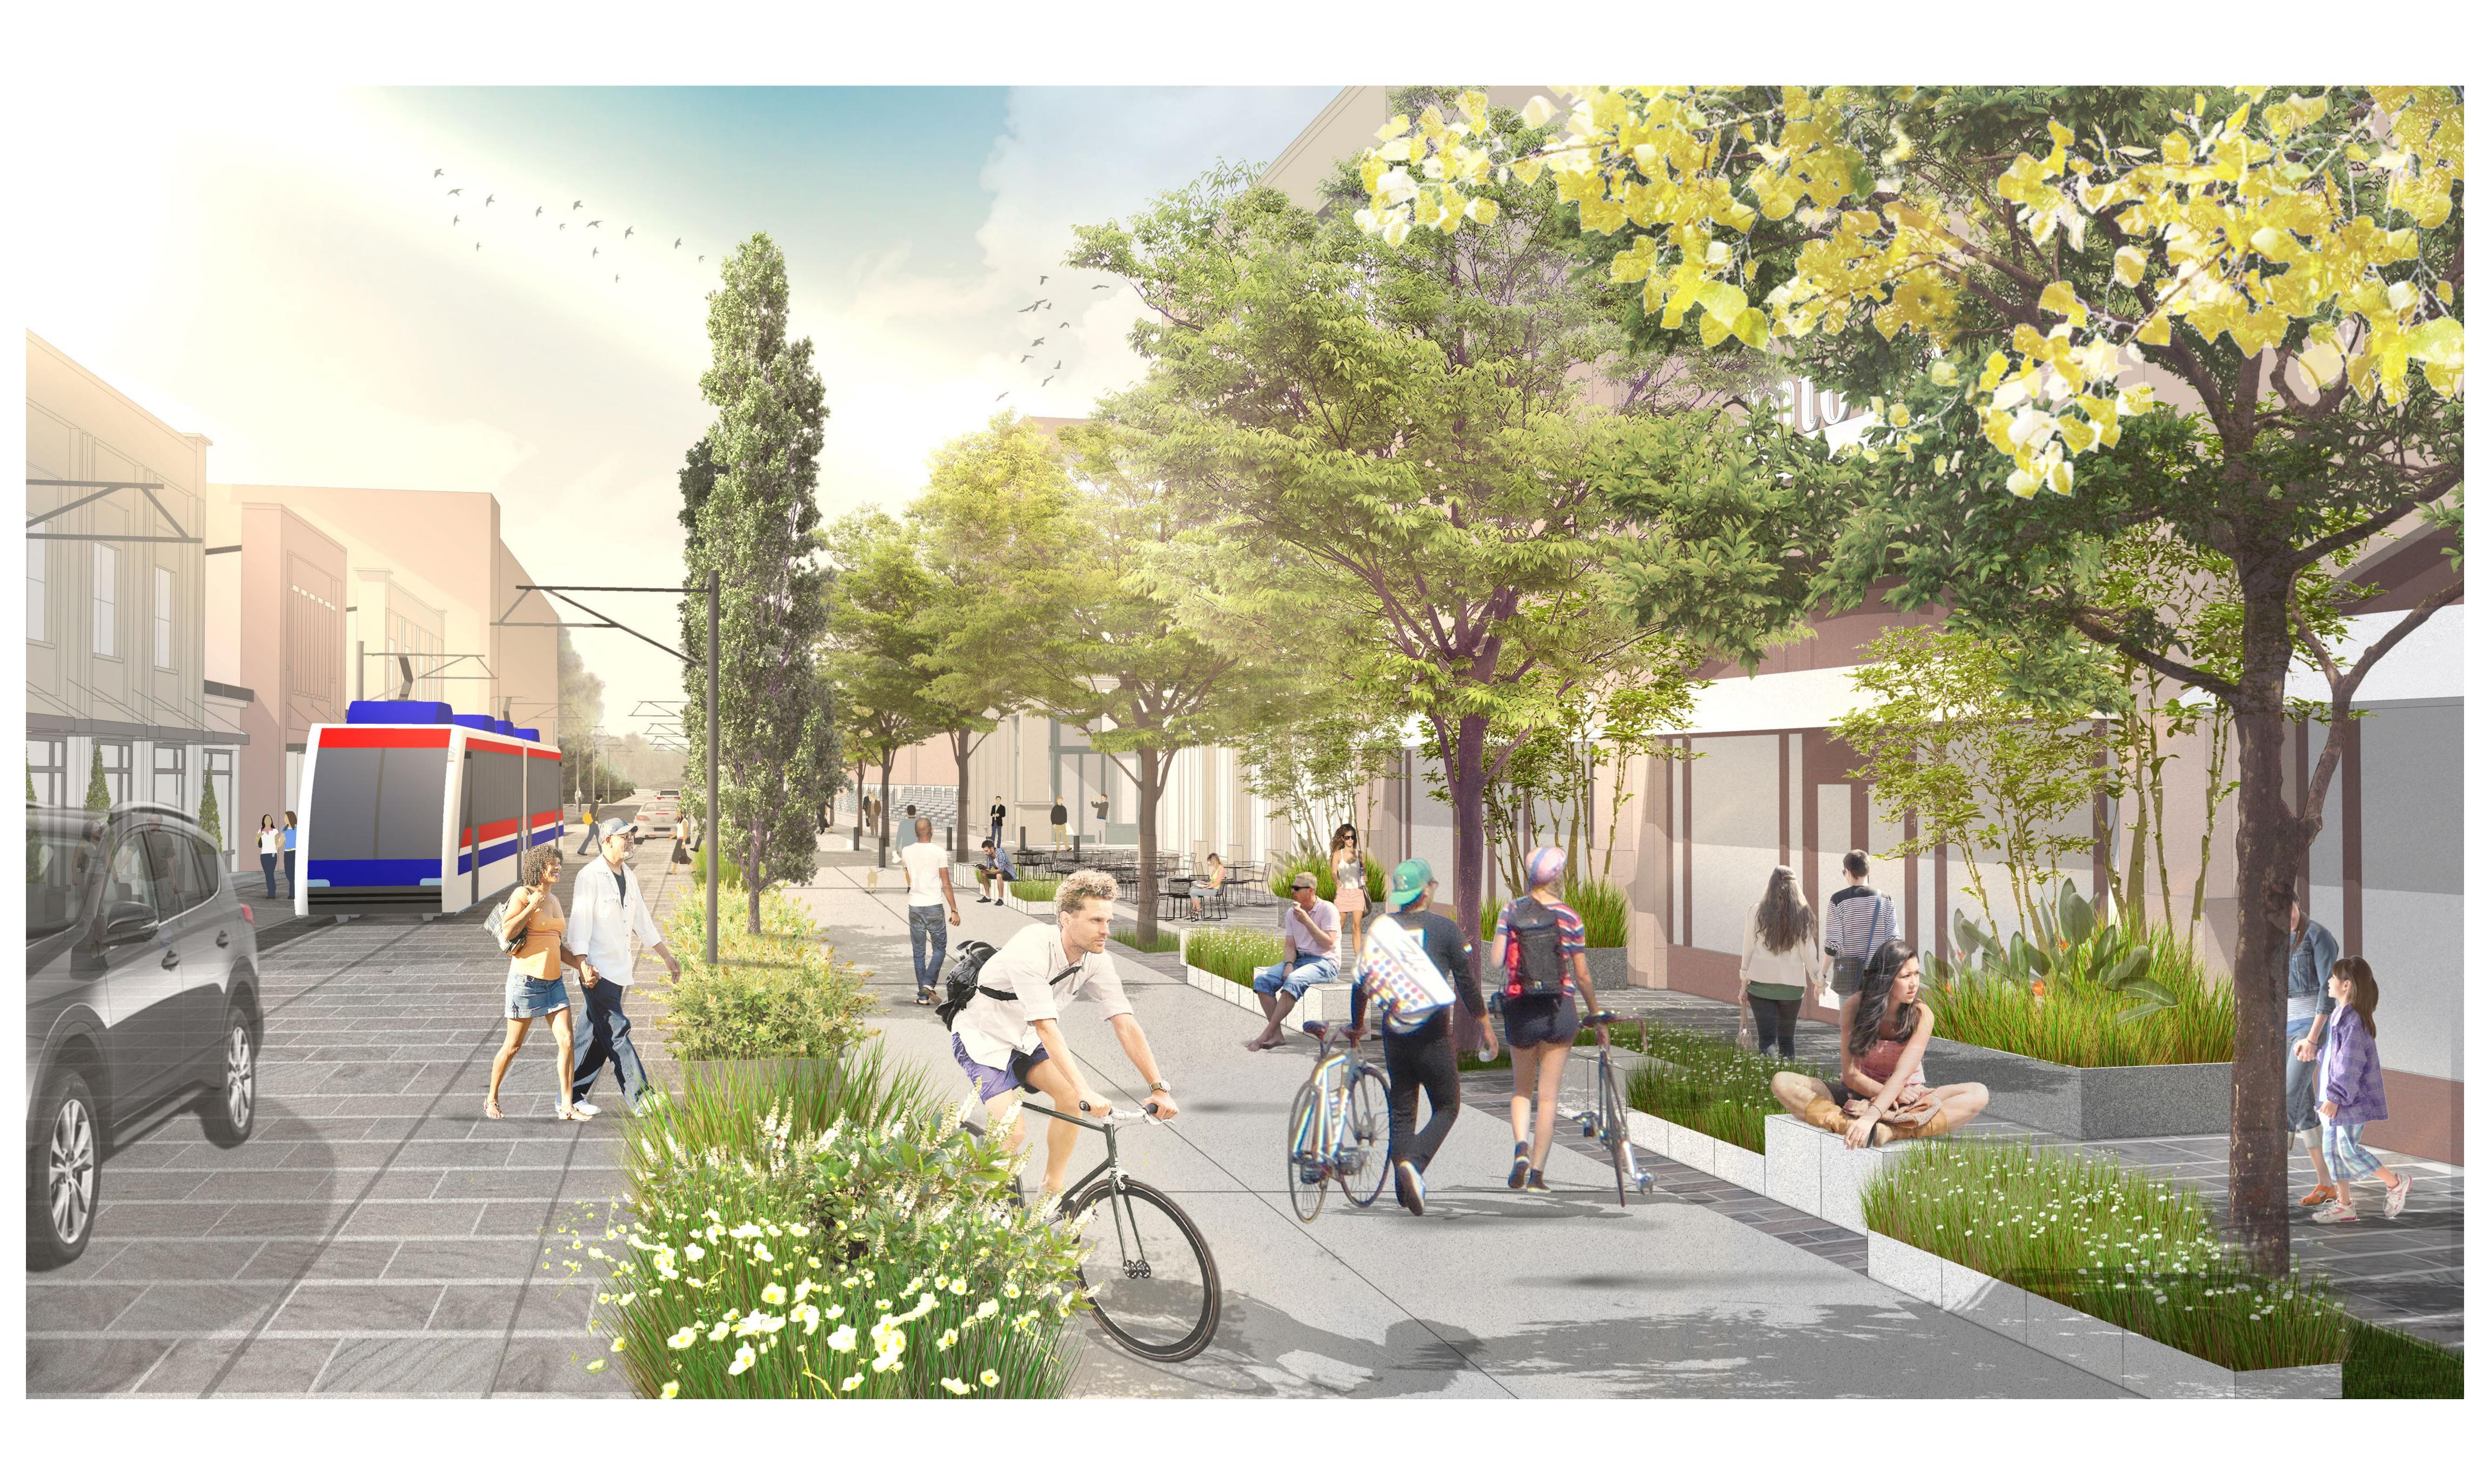

# PUBLIC MEETING # 1 | TAKE-AWAYS

- EAST SIDE ALIGNMENT WAS PREFERRED
- MAINTAIN FULL WIDTH ATLANTA BELTLINE TRAIL SECTION
- REMOVE OR REDUCE ON STREET PARKING (MORE ROOM FOR ATLANTA BELTLINE)
- SEPARATE PEDESTRIAN BRIDGE AT I-20 CROSSING
- NEW PEDESTRIAN BRIDGE AS ART
- GREEN UP PEDESTRIAN BRIDGE, HELP BUFFER TRAIL
- ART-ANYTHING THROUGHOUT CORRIDOR (MURALS, SCULPTURE, HISTORICAL REFERENCES)
- LIKED PARKLET IDEA (TREES, SEATING, TRAIL BUFFER, GREEN INFRASTRUCTURE)
- SPACES FOR PEOPLE (SEATING, PLAZAS, SHOPPING)
- MAKE IT SAFE (MINIMIZE PEDESTRIAN / TRAIL CONFLICTS WITH CARS/TRAFFIC)

### WE WANT YOUR FEEDBACK ON:

- SHARED STREET CONCEPT
- I-20 BRIDGE CONCEPT
- PUBLIC ART OPPORTUNITES