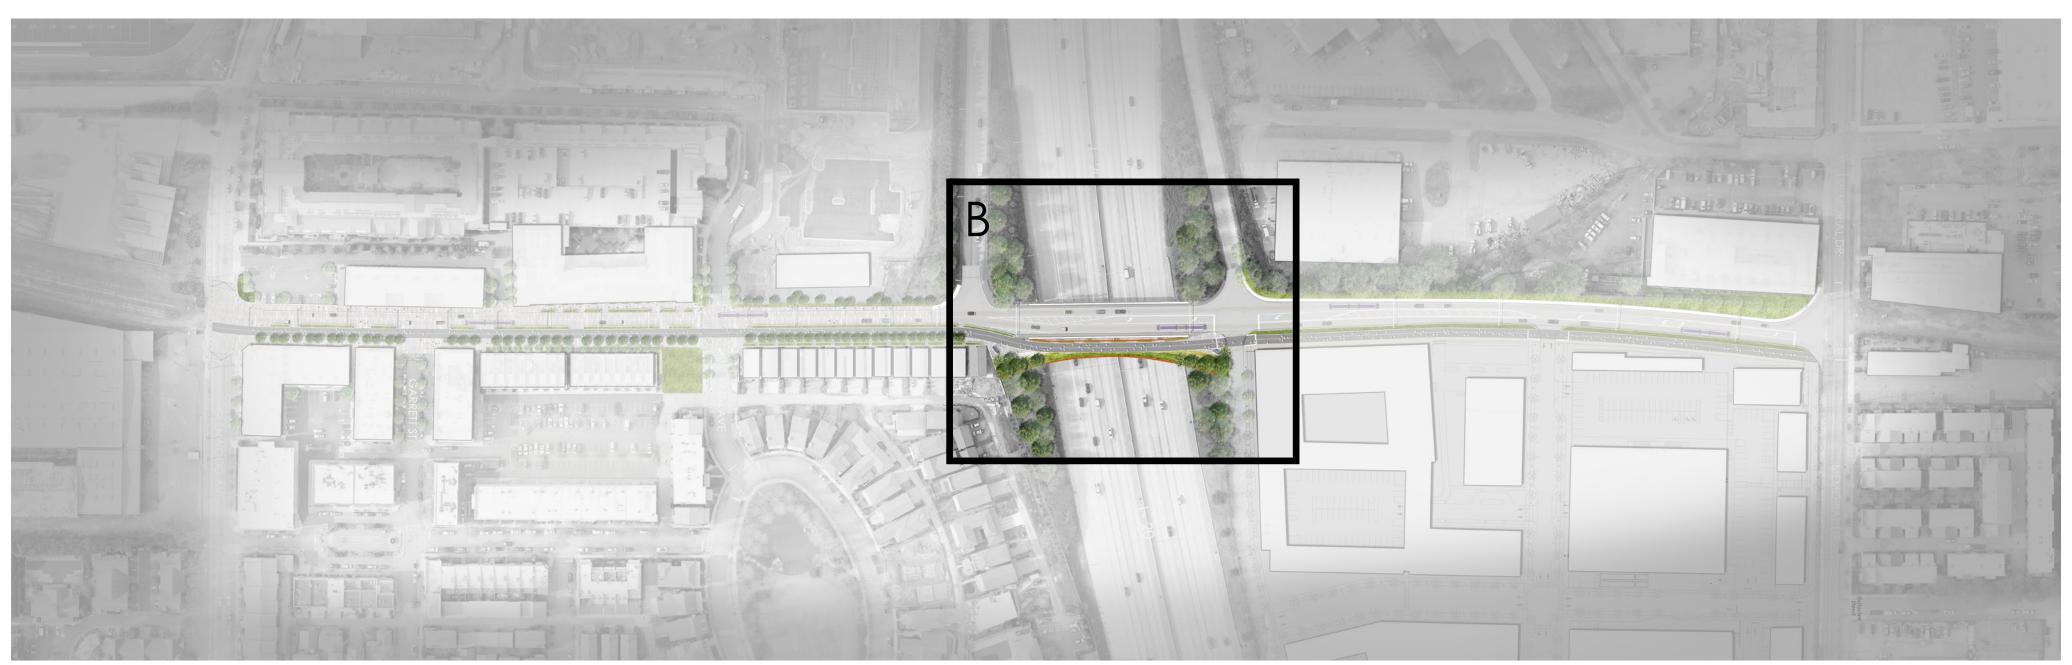

# PUBLIC MEETING # 1 | TAKE-AWAYS

- EAST SIDE ALIGNMENT WAS PREFERRED
- MAINTAIN FULL WIDTH ATLANTA BELTLINE TRAIL SECTION
- REMOVE OR REDUCE ON STREET PARKING (MORE ROOM FOR ATLANTA BELTLINE)
- SEPARATE PEDESTRIAN BRIDGE AT I-20 CROSSING
- NEW PEDESTRIAN BRIDGE AS ART
- GREEN UP PEDESTRIAN BRIDGE, HELP BUFFER TRAIL
- ART-ANYTHING THROUGHOUT CORRIDOR (MURALS, SCULPTURE, HISTORICAL REFERENCES)
- LIKED PARKLET IDEA (TREES, SEATING, TRAIL BUFFER, GREEN INFRASTRUCTURE)
- SPACES FOR PEOPLE (SEATING, PLAZAS, SHOPPING)
- MAKE IT SAFE (MINIMIZE PEDESTRIAN / TRAIL CONFLICTS WITH CARS/TRAFFIC)