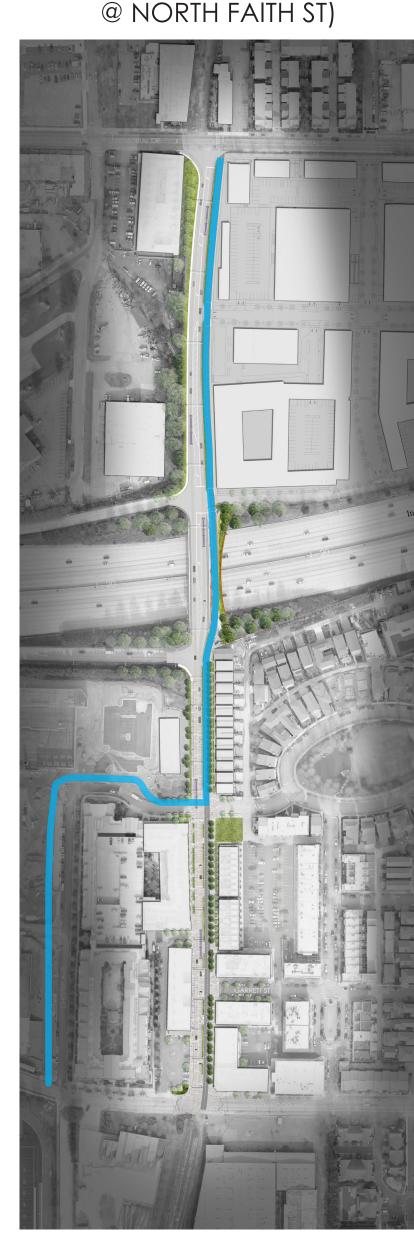

| Bill Kennedy Way Alignment Options             | # of<br>major<br>conflicts | # of<br>moderate<br>conflicts | # of<br>minor<br>conflicts | Conflict with Rails (not incl 90*) | Direct<br>Connection | Considers<br>All Users | Reduces Existing On-Street Parking | Compromise in Pedestrian Way on BKW | Consistent with City's Streetcar Exp Plans | weighting: | 2 | 1 |
|------------------------------------------------|----------------------------|-------------------------------|----------------------------|------------------------------------|----------------------|------------------------|------------------------------------|-------------------------------------|--------------------------------------------|------------|---|---|
| A - East (No On Street Parking)                | O                          | 5                             | 1                          | 0                                  | +                    | +                      | -                                  | +                                   | +                                          |            | 6 | 2 |
| B - East (1/2 of Existing On Street Parking)   | 0                          | 5                             | 1                          | 0                                  | +                    | +                      | 0                                  | -                                   | 0                                          |            | 4 | 4 |
| C - West (No On Street Parking)                | 2                          | 4                             | 0                          | 1                                  | +                    | 0                      | -                                  | +                                   | +                                          |            | 4 | 3 |
| D - West (1/2 of Existing On Street Parking)   | 2                          | 4                             | 0                          | 1                                  | +                    | 0                      | 0                                  | -                                   | 0                                          |            | 2 | 5 |
| E - West to Chester (Via Faith St)             | 2                          | 5                             | 0                          | 1                                  | 0                    | _                      | +                                  | 0                                   | -                                          |            | 2 | 4 |
| F - East to Chester (Cross N of I 20)          | 2                          | 6                             | 0                          | 0                                  | -                    | _                      | +                                  | 0                                   | -                                          |            | 3 | 1 |
| G - East to Chester (Cross @ "North" Faith St) | 0                          | 7                             | 0                          | 0                                  | -                    | -                      | +                                  | 0                                   | -                                          |            | 4 | 1 |
| H - East to Chester (Cross @ "South" Faith St) | 0                          | 6                             | 1                          | 0                                  | _                    | 0                      | 0                                  | 0                                   | +                                          |            | 3 | 4 |

E - WEST TO CHESTER (VIA FAITH

F - EAST TO CHESTER (CROSS N OF 1-20)

G - EAST TO CHESTER (CROSS @ NORTH FAITH ST)

H - EAST TO CHESTER (CROSS @ SOUTH FAITH ST)

**Total** 

10

BILL KENNEDY WAY
ISOMETRIC SECTION VIEW @ TOWN HOMES