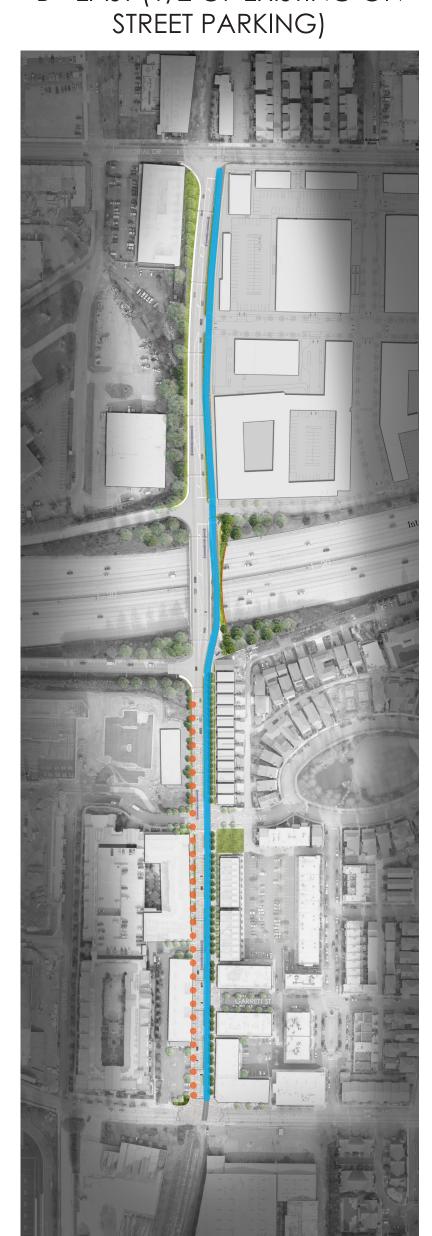

| Bill Kennedy Way Alignment Options             | # of<br>major<br>conflicts | # of<br>moderate<br>conflicts | # of<br>minor<br>conflicts | Conflict with Rails (not incl 90*) | Direct<br>Connection | Considers<br>All Users | Reduces Existing On-Street Parking | Compromise in Pedestrian Way on BKW | Consistent with City's Streetcar Exp Plans | weighting: | 2 | 1 |
|------------------------------------------------|----------------------------|-------------------------------|----------------------------|------------------------------------|----------------------|------------------------|------------------------------------|-------------------------------------|--------------------------------------------|------------|---|---|
| A - East (No On Street Parking)                | O                          | 5                             | 1                          | 0                                  | +                    | +                      | -                                  | +                                   | +                                          |            | 6 | 2 |
| B - East (1/2 of Existing On Street Parking)   | 0                          | 5                             | 1                          | 0                                  | +                    | +                      | 0                                  | -                                   | 0                                          |            | 4 | 4 |
| C - West (No On Street Parking)                | 2                          | 4                             | 0                          | 1                                  | +                    | 0                      | -                                  | +                                   | +                                          |            | 4 | 3 |
| D - West (1/2 of Existing On Street Parking)   | 2                          | 4                             | 0                          | 1                                  | +                    | 0                      | 0                                  | -                                   | 0                                          |            | 2 | 5 |
| E - West to Chester (Via Faith St)             | 2                          | 5                             | 0                          | 1                                  | 0                    | _                      | +                                  | 0                                   | -                                          |            | 2 | 4 |
| F - East to Chester (Cross N of I 20)          | 2                          | 6                             | 0                          | 0                                  | -                    | _                      | +                                  | 0                                   | -                                          |            | 3 | 1 |
| G - East to Chester (Cross @ "North" Faith St) | 0                          | 7                             | 0                          | 0                                  | -                    | -                      | +                                  | 0                                   | -                                          |            | 4 | 1 |
| H - East to Chester (Cross @ "South" Faith St) | 0                          | 6                             | 1                          | 0                                  | _                    | 0                      | 0                                  | 0                                   | +                                          |            | 3 | 4 |

\*major conflicts = interstates

\*moderate conflicts = entry ways into large developments/drive through/large retail areas/multifamily

\*minor conflict=single family residential

B - EAST (1/2 OF EXISTING ON STREET PARKING)