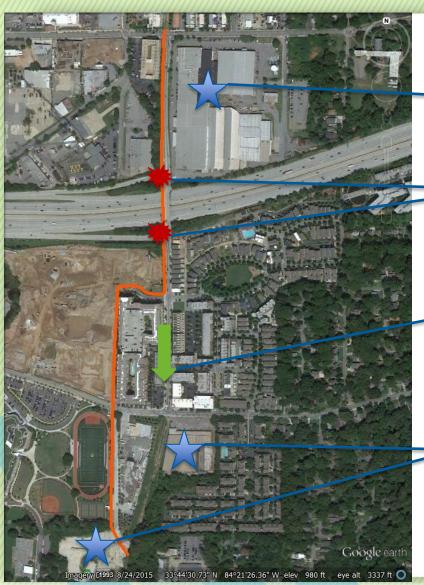

#### // Trails: Bill Kennedy Way

**New Development Opportunities** 

Conflict Avoidance

More Direct Corridor Connection

**New Development Opportunities** 

7/25/2016 Page 3

- Project Scope: Review impacts associated with shifting the trail from the west to the east side of Bill Kennedy Way
- Project Schedule: 4 to 6 months
- Community Input to Concept: May 10<sup>th</sup>
- Report Out: September Time-Frame

| Bill Kennedy Way Alignment Options             | # of<br>major<br>conflicts | # of<br>moderate<br>conflicts | # of<br>minor<br>conflicts | Conflict with Rails (not incl 90*) | Direct<br>Connection | Considers<br>All Users | Reduces Existing On-Street Parking | Compromise in Pedestrian Way on BKW | Consistent with City's Streetcar Exp Plans | weighting: | 2 | 1 |
|------------------------------------------------|----------------------------|-------------------------------|----------------------------|------------------------------------|----------------------|------------------------|------------------------------------|-------------------------------------|--------------------------------------------|------------|---|---|
| A - East (No On Street Parking)                | O                          | 5                             | 1                          | 0                                  | +                    | +                      | -                                  | +                                   | +                                          |            | 6 | 2 |
| B - East (1/2 of Existing On Street Parking)   | 0                          | 5                             | 1                          | 0                                  | +                    | +                      | 0                                  | -                                   | 0                                          |            | 4 | 4 |
| C - West (No On Street Parking)                | 2                          | 4                             | 0                          | 1                                  | +                    | 0                      | -                                  | +                                   | +                                          |            | 4 | 3 |
| D - West (1/2 of Existing On Street Parking)   | 2                          | 4                             | 0                          | 1                                  | +                    | 0                      | 0                                  | -                                   | 0                                          |            | 2 | 5 |
| E - West to Chester (Via Faith St)             | 2                          | 5                             | 0                          | 1                                  | 0                    | _                      | +                                  | 0                                   | -                                          |            | 2 | 4 |
| F - East to Chester (Cross N of I 20)          | 2                          | 6                             | 0                          | 0                                  | -                    | _                      | +                                  | 0                                   | -                                          |            | 3 | 1 |
| G - East to Chester (Cross @ "North" Faith St) | 0                          | 7                             | 0                          | 0                                  | -                    | -                      | +                                  | 0                                   | -                                          |            | 4 | 1 |
| H - East to Chester (Cross @ "South" Faith St) | 0                          | 6                             | 1                          | 0                                  | _                    | 0                      | 0                                  | 0                                   | +                                          |            | 3 | 4 |