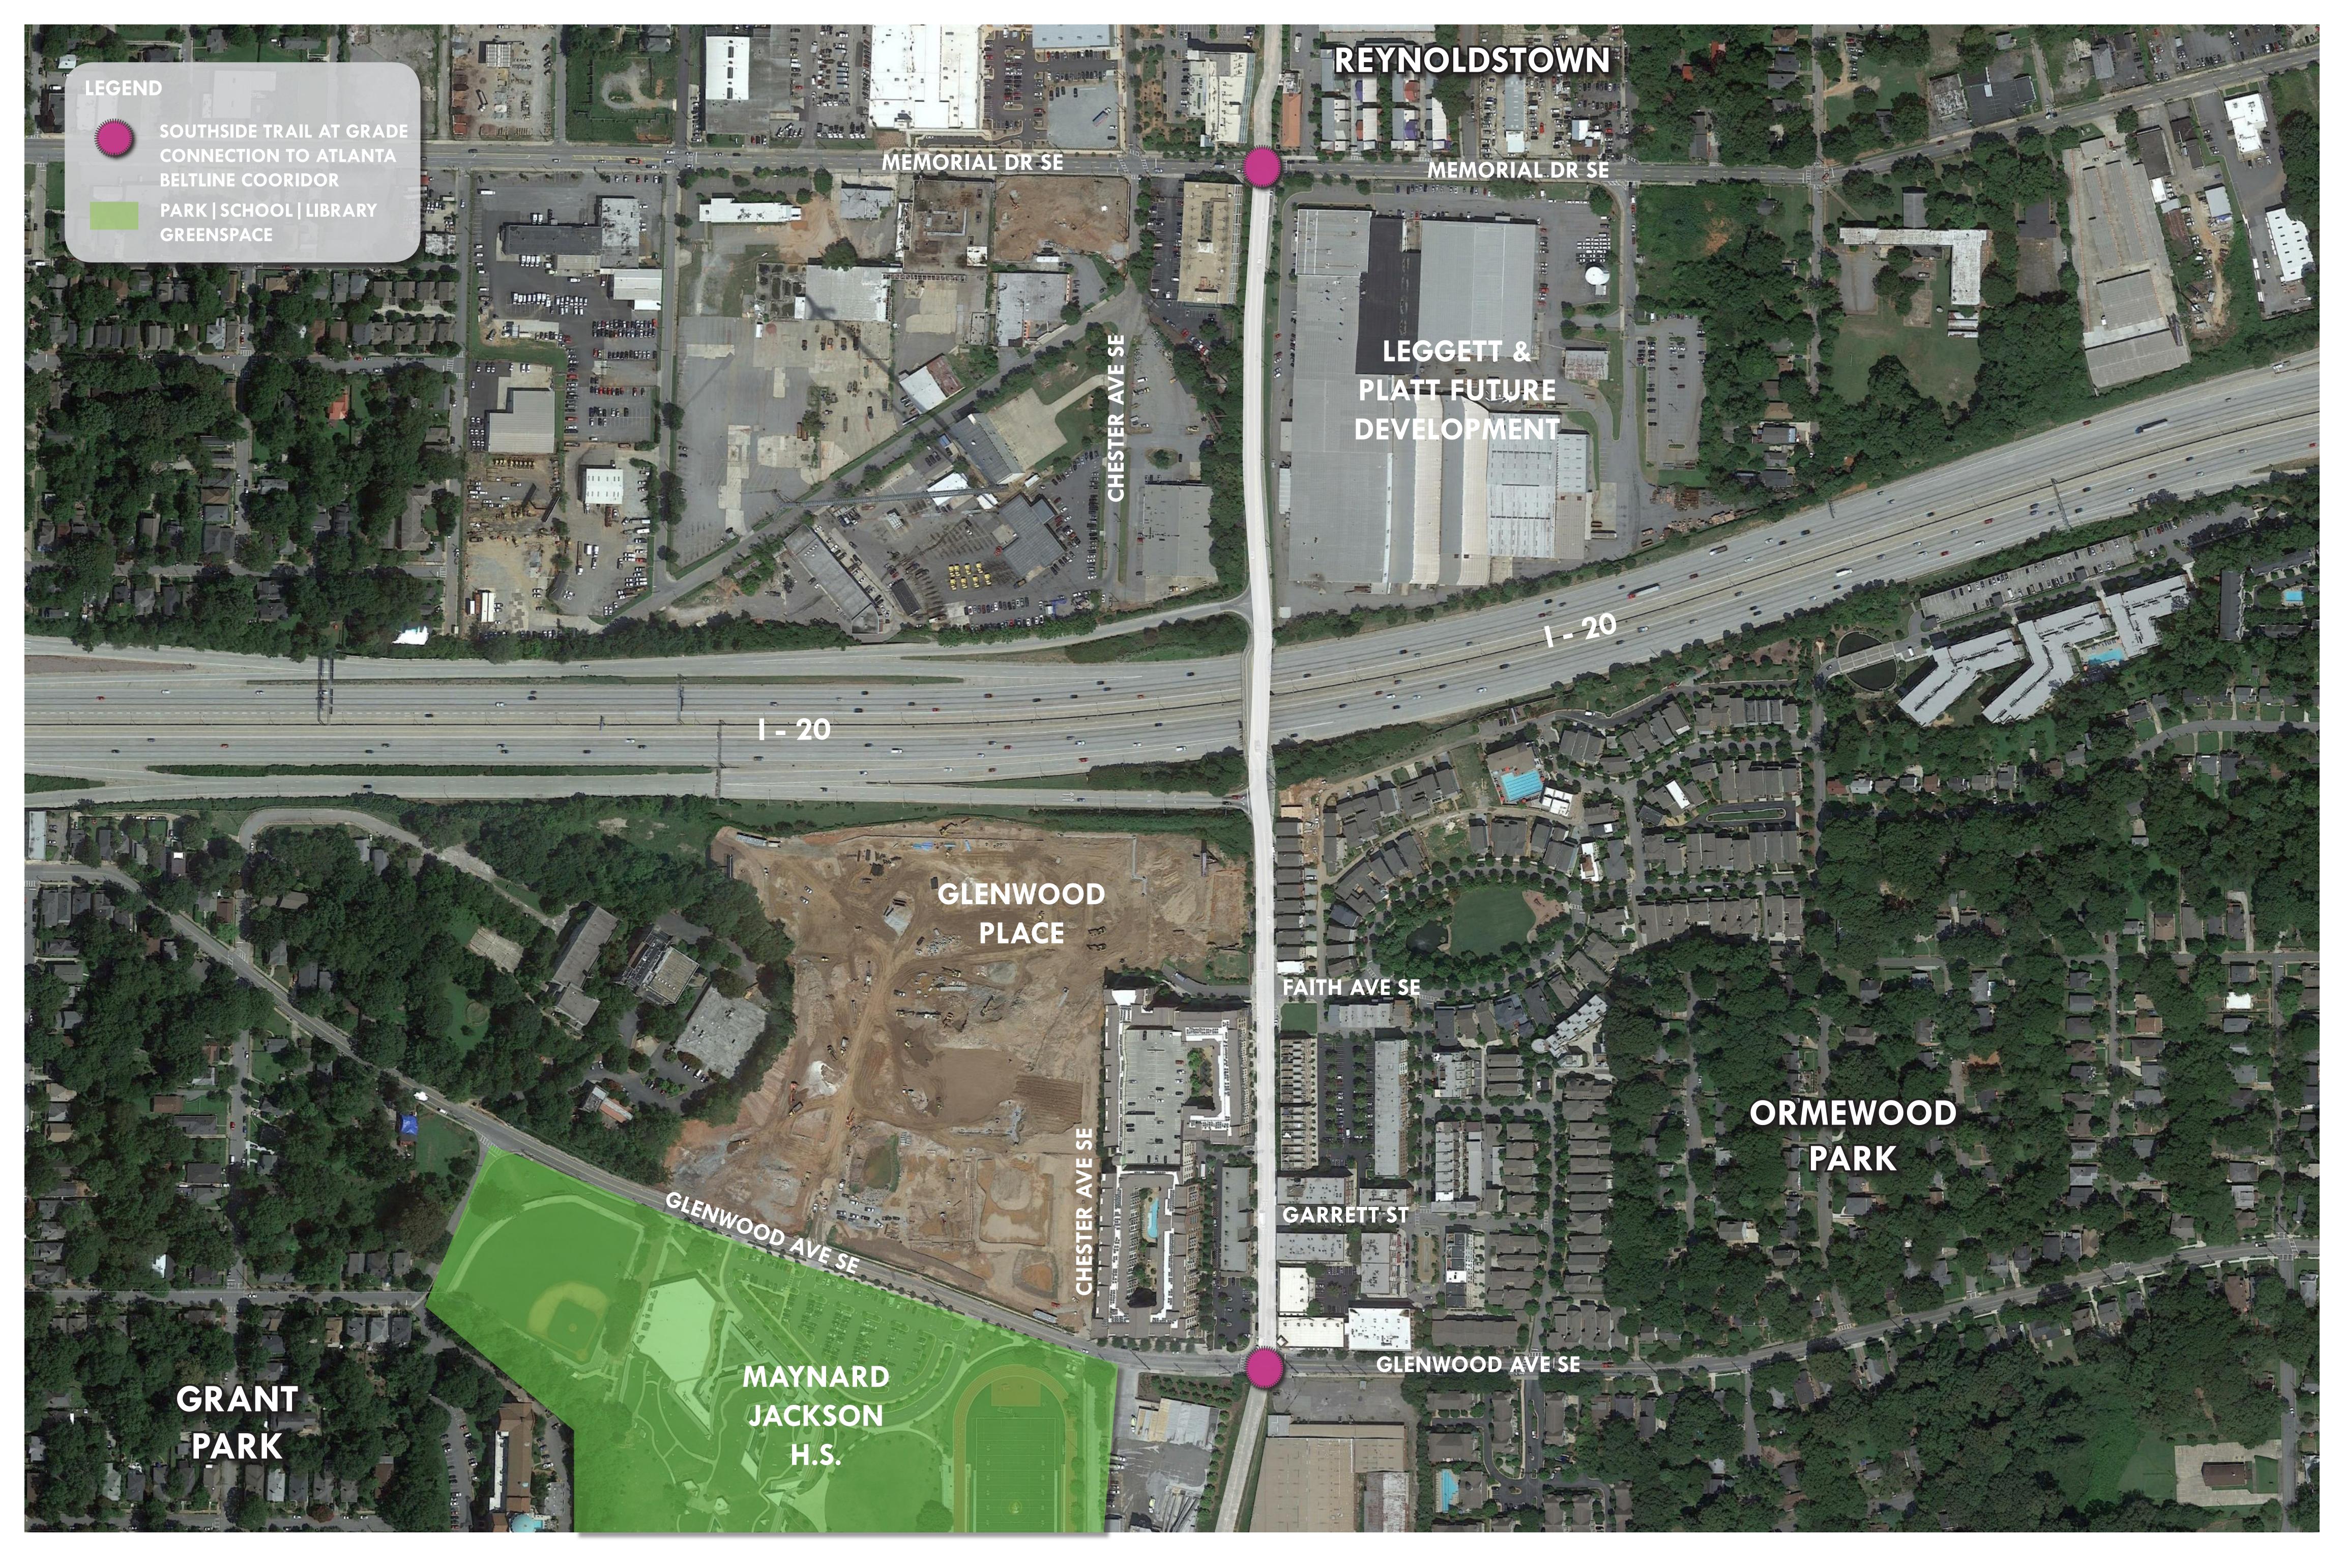

| Bill Kennedy Way Alignment Options             | # of<br>major<br>conflicts | # of<br>moderate<br>conflicts | # of<br>minor<br>conflicts | Conflict with Rails (not incl 90*) | Direct<br>Connection | Considers<br>All Users | Reduces Existing On-Street Parking | Compromise in Pedestrian Way on BKW | Consistent with City's Streetcar Exp Plans | weighting: | 2 | 1 |
|------------------------------------------------|----------------------------|-------------------------------|----------------------------|------------------------------------|----------------------|------------------------|------------------------------------|-------------------------------------|--------------------------------------------|------------|---|---|
| A - East (No On Street Parking)                | O                          | 5                             | 1                          | 0                                  | +                    | +                      | -                                  | +                                   | +                                          |            | 6 | 2 |
| B - East (1/2 of Existing On Street Parking)   | 0                          | 5                             | 1                          | 0                                  | +                    | +                      | 0                                  | -                                   | 0                                          |            | 4 | 4 |
| C - West (No On Street Parking)                | 2                          | 4                             | 0                          | 1                                  | +                    | 0                      | -                                  | +                                   | +                                          |            | 4 | 3 |
| D - West (1/2 of Existing On Street Parking)   | 2                          | 4                             | 0                          | 1                                  | +                    | 0                      | 0                                  | -                                   | 0                                          |            | 2 | 5 |
| E - West to Chester (Via Faith St)             | 2                          | 5                             | 0                          | 1                                  | 0                    | _                      | +                                  | 0                                   | -                                          |            | 2 | 4 |
| F - East to Chester (Cross N of I 20)          | 2                          | 6                             | 0                          | 0                                  | -                    | _                      | +                                  | 0                                   | -                                          |            | 3 | 1 |
| G - East to Chester (Cross @ "North" Faith St) | 0                          | 7                             | 0                          | 0                                  | -                    | -                      | +                                  | 0                                   | -                                          |            | 4 | 1 |
| H - East to Chester (Cross @ "South" Faith St) | 0                          | 6                             | 1                          | 0                                  | _                    | 0                      | 0                                  | 0                                   | +                                          |            | 3 | 4 |

\*major conflicts = interstates

\*moderate conflicts = entry ways into large developments/drive through/large retail areas/multifamily

\*minor conflict=single family residential

B - EAST (1/2 OF EXISTING ON STREET PARKING)

E - WEST TO CHESTER (VIA FAITH

F - EAST TO CHESTER (CROSS N OF 1-20)

G - EAST TO CHESTER (CROSS @ NORTH FAITH ST)

H - EAST TO CHESTER (CROSS @ SOUTH FAITH ST)

**Total** 

10

BILL KENNEDY WAY
ISOMETRIC SECTION VIEW @ TOWN HOMES