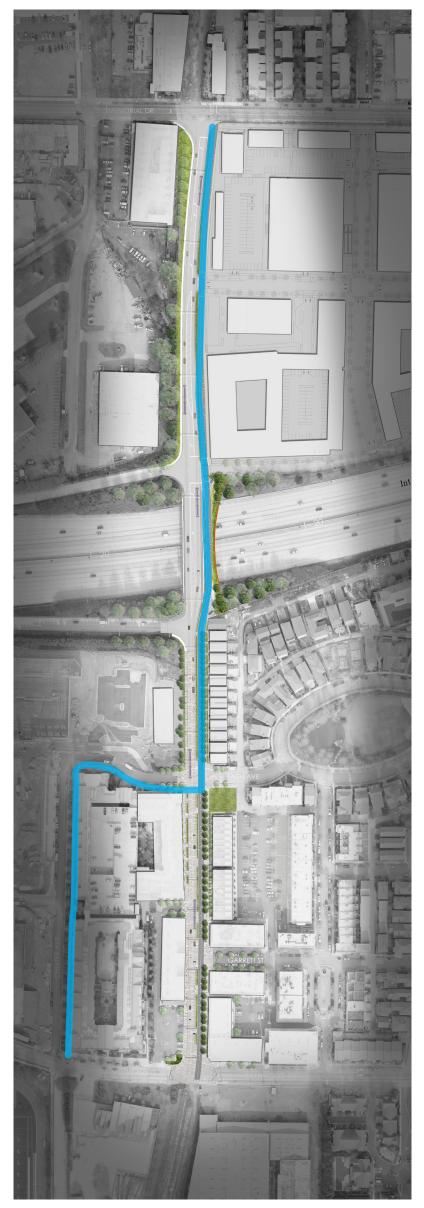

| Bill Kennedy Way Alignment Options             | # of<br>major<br>conflicts | # of<br>moderate<br>conflicts | # of<br>minor<br>conflicts | Conflict with Rails (not incl 90*) | Direct<br>Connection | Considers<br>All Users | Reduces Existing On-Street Parking | Compromise in Pedestrian Way on BKW | Consistent with City's Streetcar Exp Plans | weighting: | 2 | 1 |
|------------------------------------------------|----------------------------|-------------------------------|----------------------------|------------------------------------|----------------------|------------------------|------------------------------------|-------------------------------------|--------------------------------------------|------------|---|---|
| A - East (No On Street Parking)                | O                          | 5                             | 1                          | 0                                  | +                    | +                      | -                                  | +                                   | +                                          |            | 6 | 2 |
| B - East (1/2 of Existing On Street Parking)   | 0                          | 5                             | 1                          | 0                                  | +                    | +                      | 0                                  | -                                   | 0                                          |            | 4 | 4 |
| C - West (No On Street Parking)                | 2                          | 4                             | 0                          | 1                                  | +                    | 0                      | -                                  | +                                   | +                                          |            | 4 | 3 |
| D - West (1/2 of Existing On Street Parking)   | 2                          | 4                             | 0                          | 1                                  | +                    | 0                      | 0                                  | -                                   | 0                                          |            | 2 | 5 |
| E - West to Chester (Via Faith St)             | 2                          | 5                             | 0                          | 1                                  | 0                    | _                      | +                                  | 0                                   | -                                          |            | 2 | 4 |
| F - East to Chester (Cross N of I 20)          | 2                          | 6                             | 0                          | 0                                  | -                    | _                      | +                                  | 0                                   | -                                          |            | 3 | 1 |
| G - East to Chester (Cross @ "North" Faith St) | 0                          | 7                             | 0                          | 0                                  | -                    | -                      | +                                  | 0                                   | -                                          |            | 4 | 1 |
| H - East to Chester (Cross @ "South" Faith St) | 0                          | 6                             | 1                          | 0                                  | _                    | 0                      | 0                                  | 0                                   | +                                          |            | 3 | 4 |

E - WEST TO CHESTER (VIA FAITH

F - EAST TO CHESTER (CROSS N OF 1-20)

G - EAST TO CHESTER (CROSS @ NORTH FAITH ST)

H - EAST TO CHESTER (CROSS @ SOUTH FAITH ST)

**Total** 

10

BILL KENNEDY WAY
ISOMETRIC SECTION VIEW @ TOWN HOMES