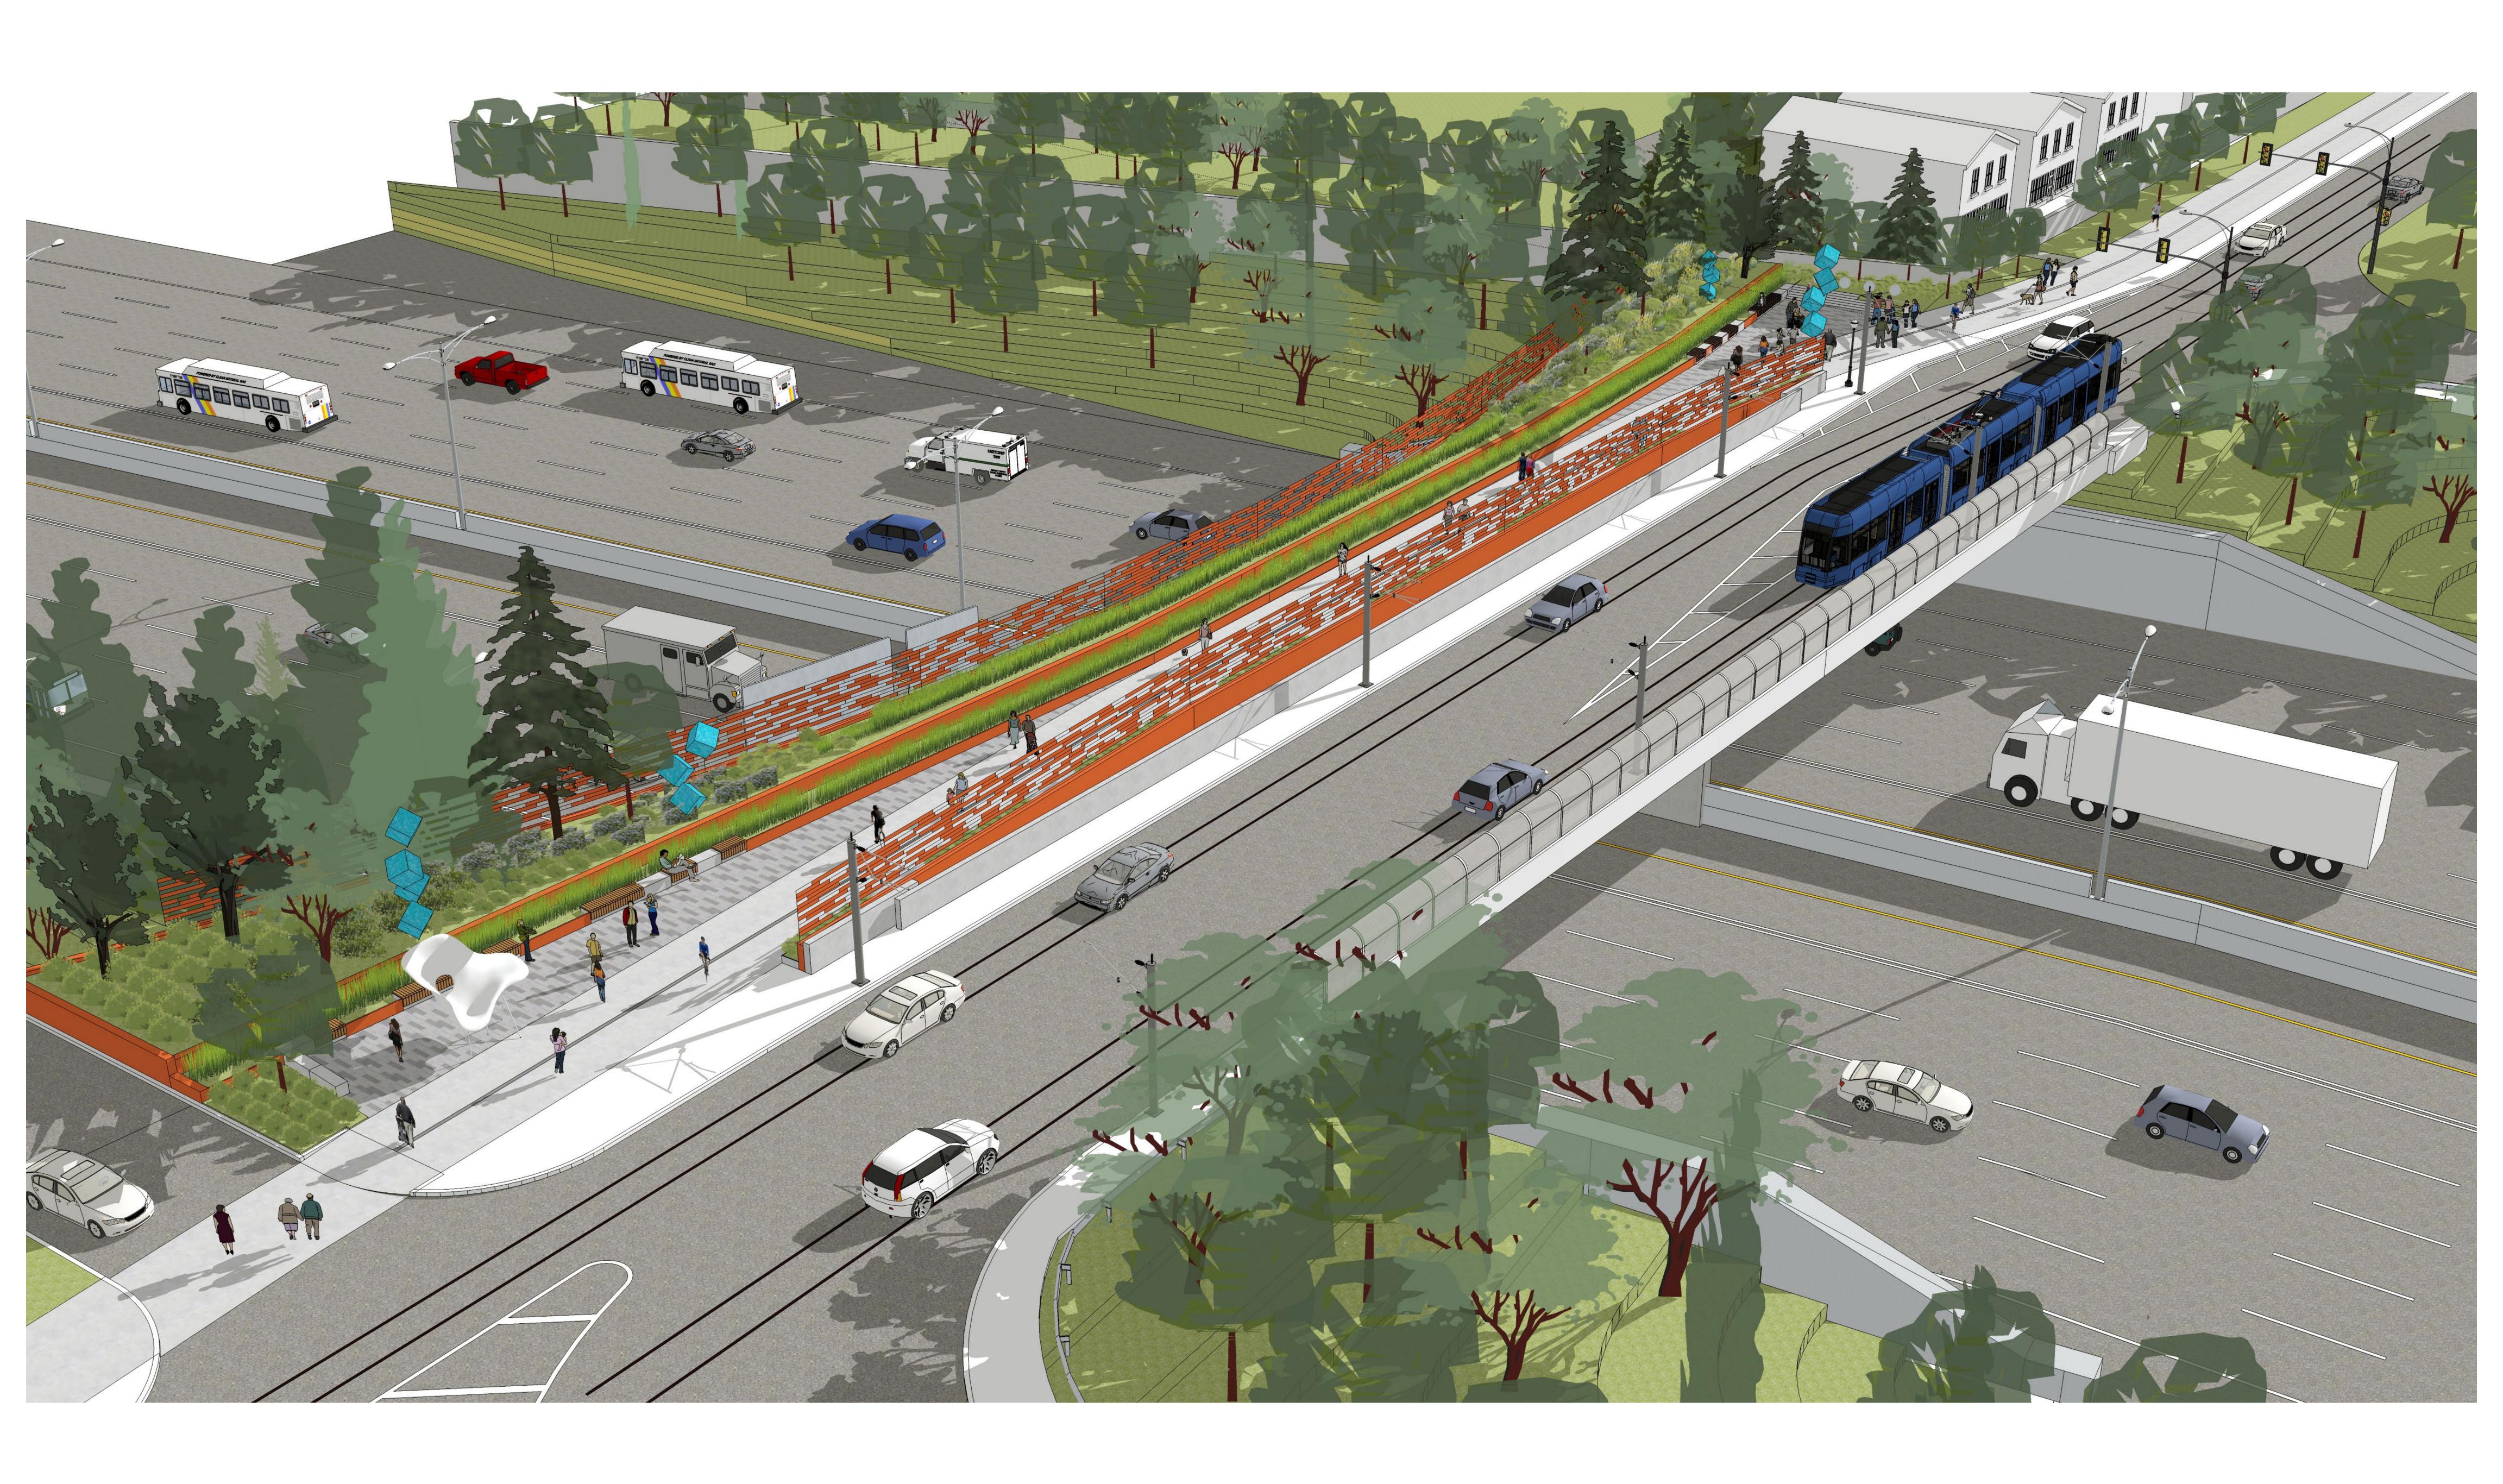

| 6                             | 1                          | 0                                  | _                    | 0                      | 0                                  | 0                                   | +                                          |            | 3 | 4 |

\*major conflicts = interstates

\*moderate conflicts = entry ways into large developments/drive through/large retail areas/multifamily

\*minor conflict=single family residential





B - EAST (1/2 OF EXISTING ON STREET PARKING)







E - WEST TO CHESTER (VIA FAITH



F - EAST TO CHESTER (CROSS N OF 1-20)



G - EAST TO CHESTER (CROSS @ NORTH FAITH ST)



H - EAST TO CHESTER (CROSS @ SOUTH FAITH ST)

**Total** 

10





































































































































































































BILL KENNEDY WAY
ISOMETRIC SECTION VIEW @ TOWN HOMES



























BILL KENNEDY WAY
ISOMETRIC SECTION VIEW @ GARRETT STREET

































## BREAKOUT SESSION

### WE WANT YOUR FEEDBACK ON:

- SHARED STREET CONCEPT
- I-20 BRIDGE CONCEPT
- PUBLIC ART OPPORTUNITES