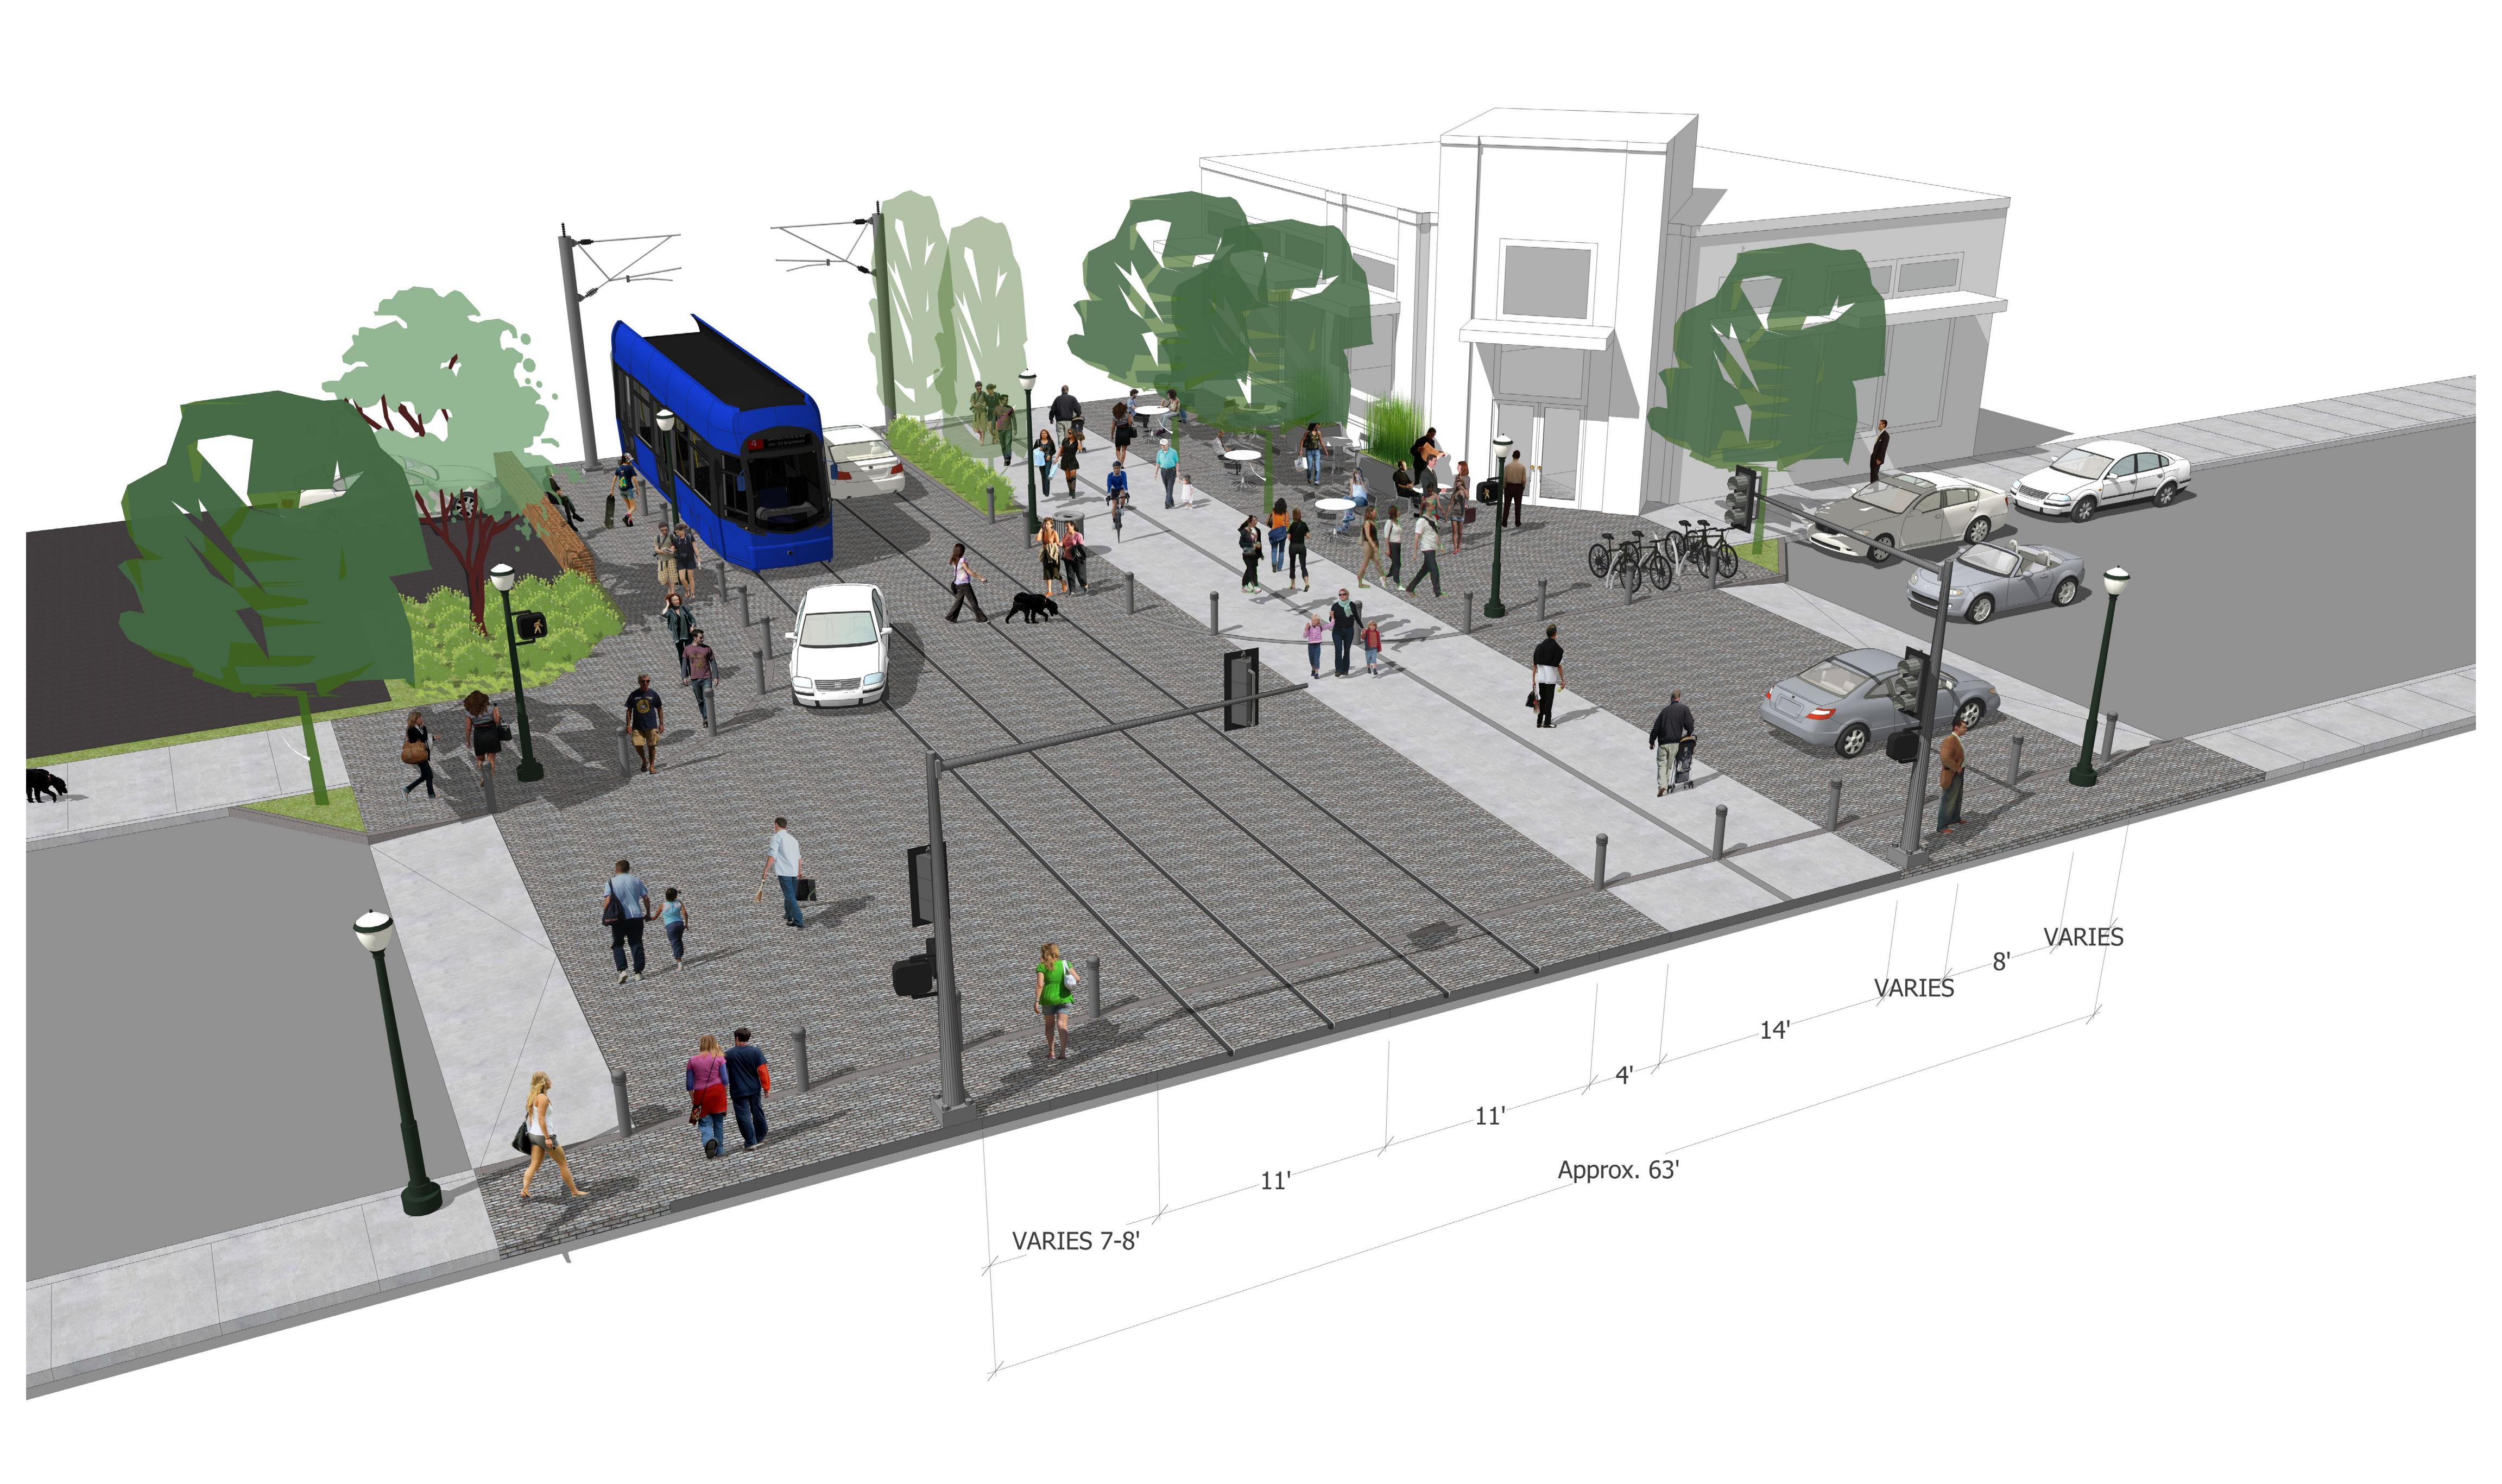

E - WEST TO CHESTER (VIA FAITH

F - EAST TO CHESTER (CROSS N OF 1-20)

G - EAST TO CHESTER (CROSS @ NORTH FAITH ST)

H - EAST TO CHESTER (CROSS @ SOUTH FAITH ST)

**Total** 

10

BILL KENNEDY WAY
ISOMETRIC SECTION VIEW @ TOWN HOMES