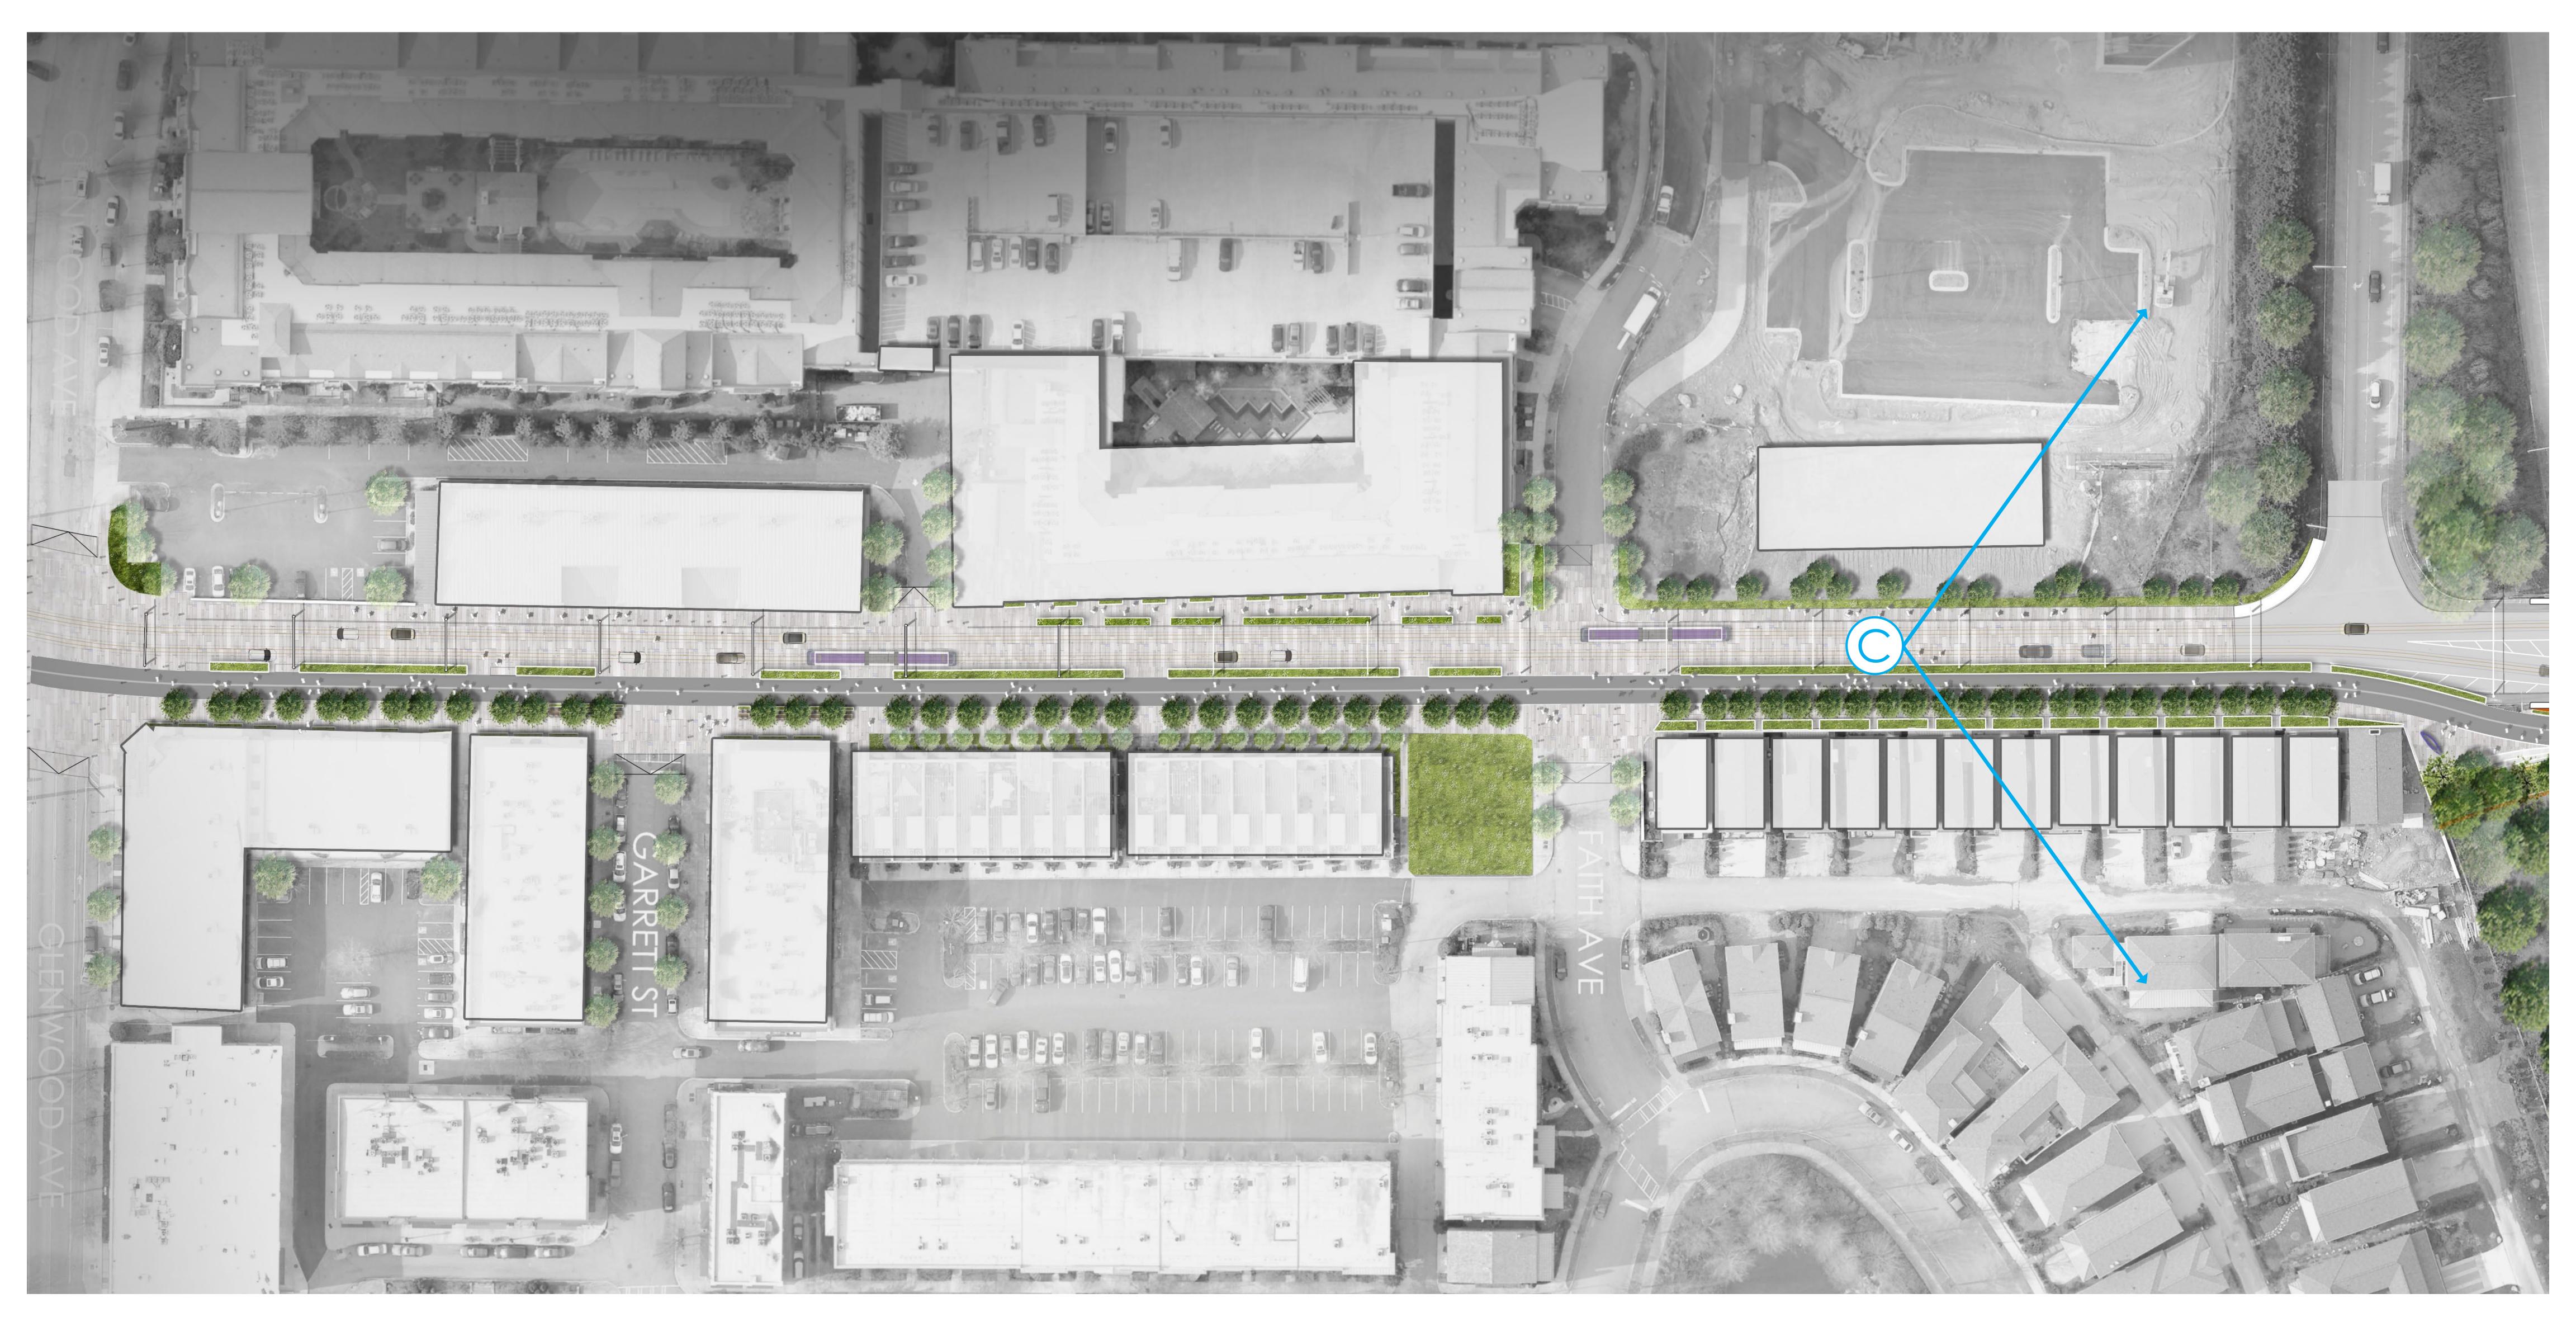

E - WEST TO CHESTER (VIA FAITH

F - EAST TO CHESTER (CROSS N OF 1-20)

G - EAST TO CHESTER (CROSS @ NORTH FAITH ST)

H - EAST TO CHESTER (CROSS @ SOUTH FAITH ST)

**Total** 

10

BILL KENNEDY WAY
ISOMETRIC SECTION VIEW @ TOWN HOMES