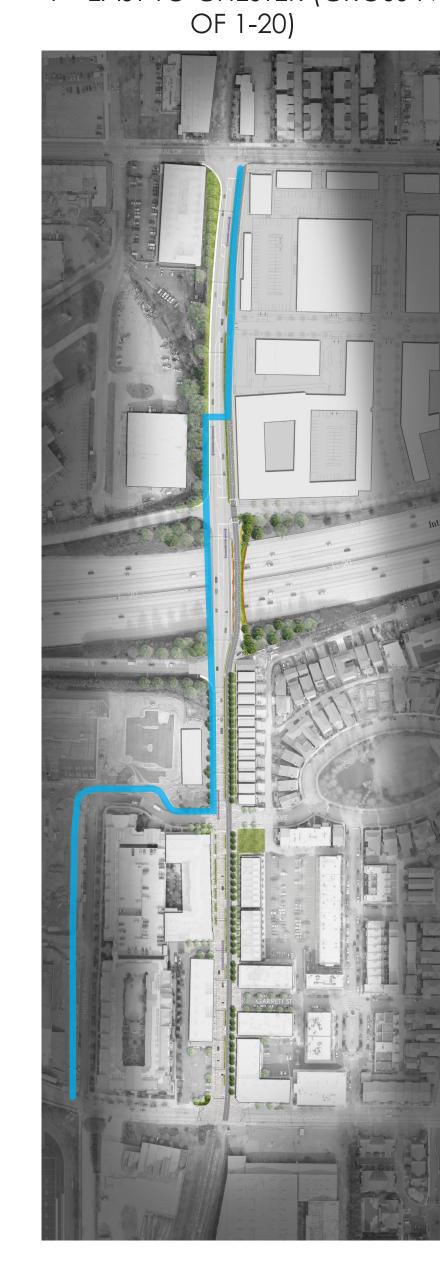

| Bill Kennedy Way Alignment Options             | # of<br>major<br>conflicts | # of<br>moderate<br>conflicts | # of<br>minor<br>conflicts | Conflict with Rails (not incl 90*) | Direct<br>Connection | Considers<br>All Users | Reduces Existing On-Street Parking | Compromise in Pedestrian Way on BKW | Consistent with City's Streetcar Exp Plans | weighting: | 2 | 1 |
|------------------------------------------------|----------------------------|-------------------------------|----------------------------|------------------------------------|----------------------|------------------------|------------------------------------|-------------------------------------|--------------------------------------------|------------|---|---|
| A - East (No On Street Parking)                | O                          | 5                             | 1                          | 0                                  | +                    | +                      | -                                  | +                                   | +                                          |            | 6 | 2 |
| B - East (1/2 of Existing On Street Parking)   | 0                          | 5                             | 1                          | 0                                  | +                    | +                      | 0                                  | -                                   | 0                                          |            | 4 | 4 |
| C - West (No On Street Parking)                | 2                          | 4                             | 0                          | 1                                  | +                    | 0                      | -                                  | +                                   | +                                          |            | 4 | 3 |
| D - West (1/2 of Existing On Street Parking)   | 2                          | 4                             | 0                          | 1                                  | +                    | 0                      | 0                                  | -                                   | 0                                          |            | 2 | 5 |
| E - West to Chester (Via Faith St)             | 2                          | 5                             | 0                          | 1                                  | 0                    | _                      | +                                  | 0                                   | -                                          |            | 2 | 4 |
| F - East to Chester (Cross N of I 20)          | 2                          | 6                             | 0                          | 0                                  | -                    | _                      | +                                  | 0                                   | -                                          |            | 3 | 1 |
| G - East to Chester (Cross @ "North" Faith St) | 0                          | 7                             | 0                          | 0                                  | -                    | -                      | +                                  | 0                                   | -                                          |            | 4 | 1 |
| H - East to Chester (Cross @ "South" Faith St) | 0                          | 6                             | 1                          | 0                                  | _                    | 0                      | 0                                  | 0                                   | +                                          |            | 3 | 4 |

E - WEST TO CHESTER (VIA FAITH

F - EAST TO CHESTER (CROSS N OF 1-20)

G - EAST TO CHESTER (CROSS @ NORTH FAITH ST)

H - EAST TO CHESTER (CROSS @ SOUTH FAITH ST)

**Total** 

10

BILL KENNEDY WAY
ISOMETRIC SECTION VIEW @ TOWN HOMES