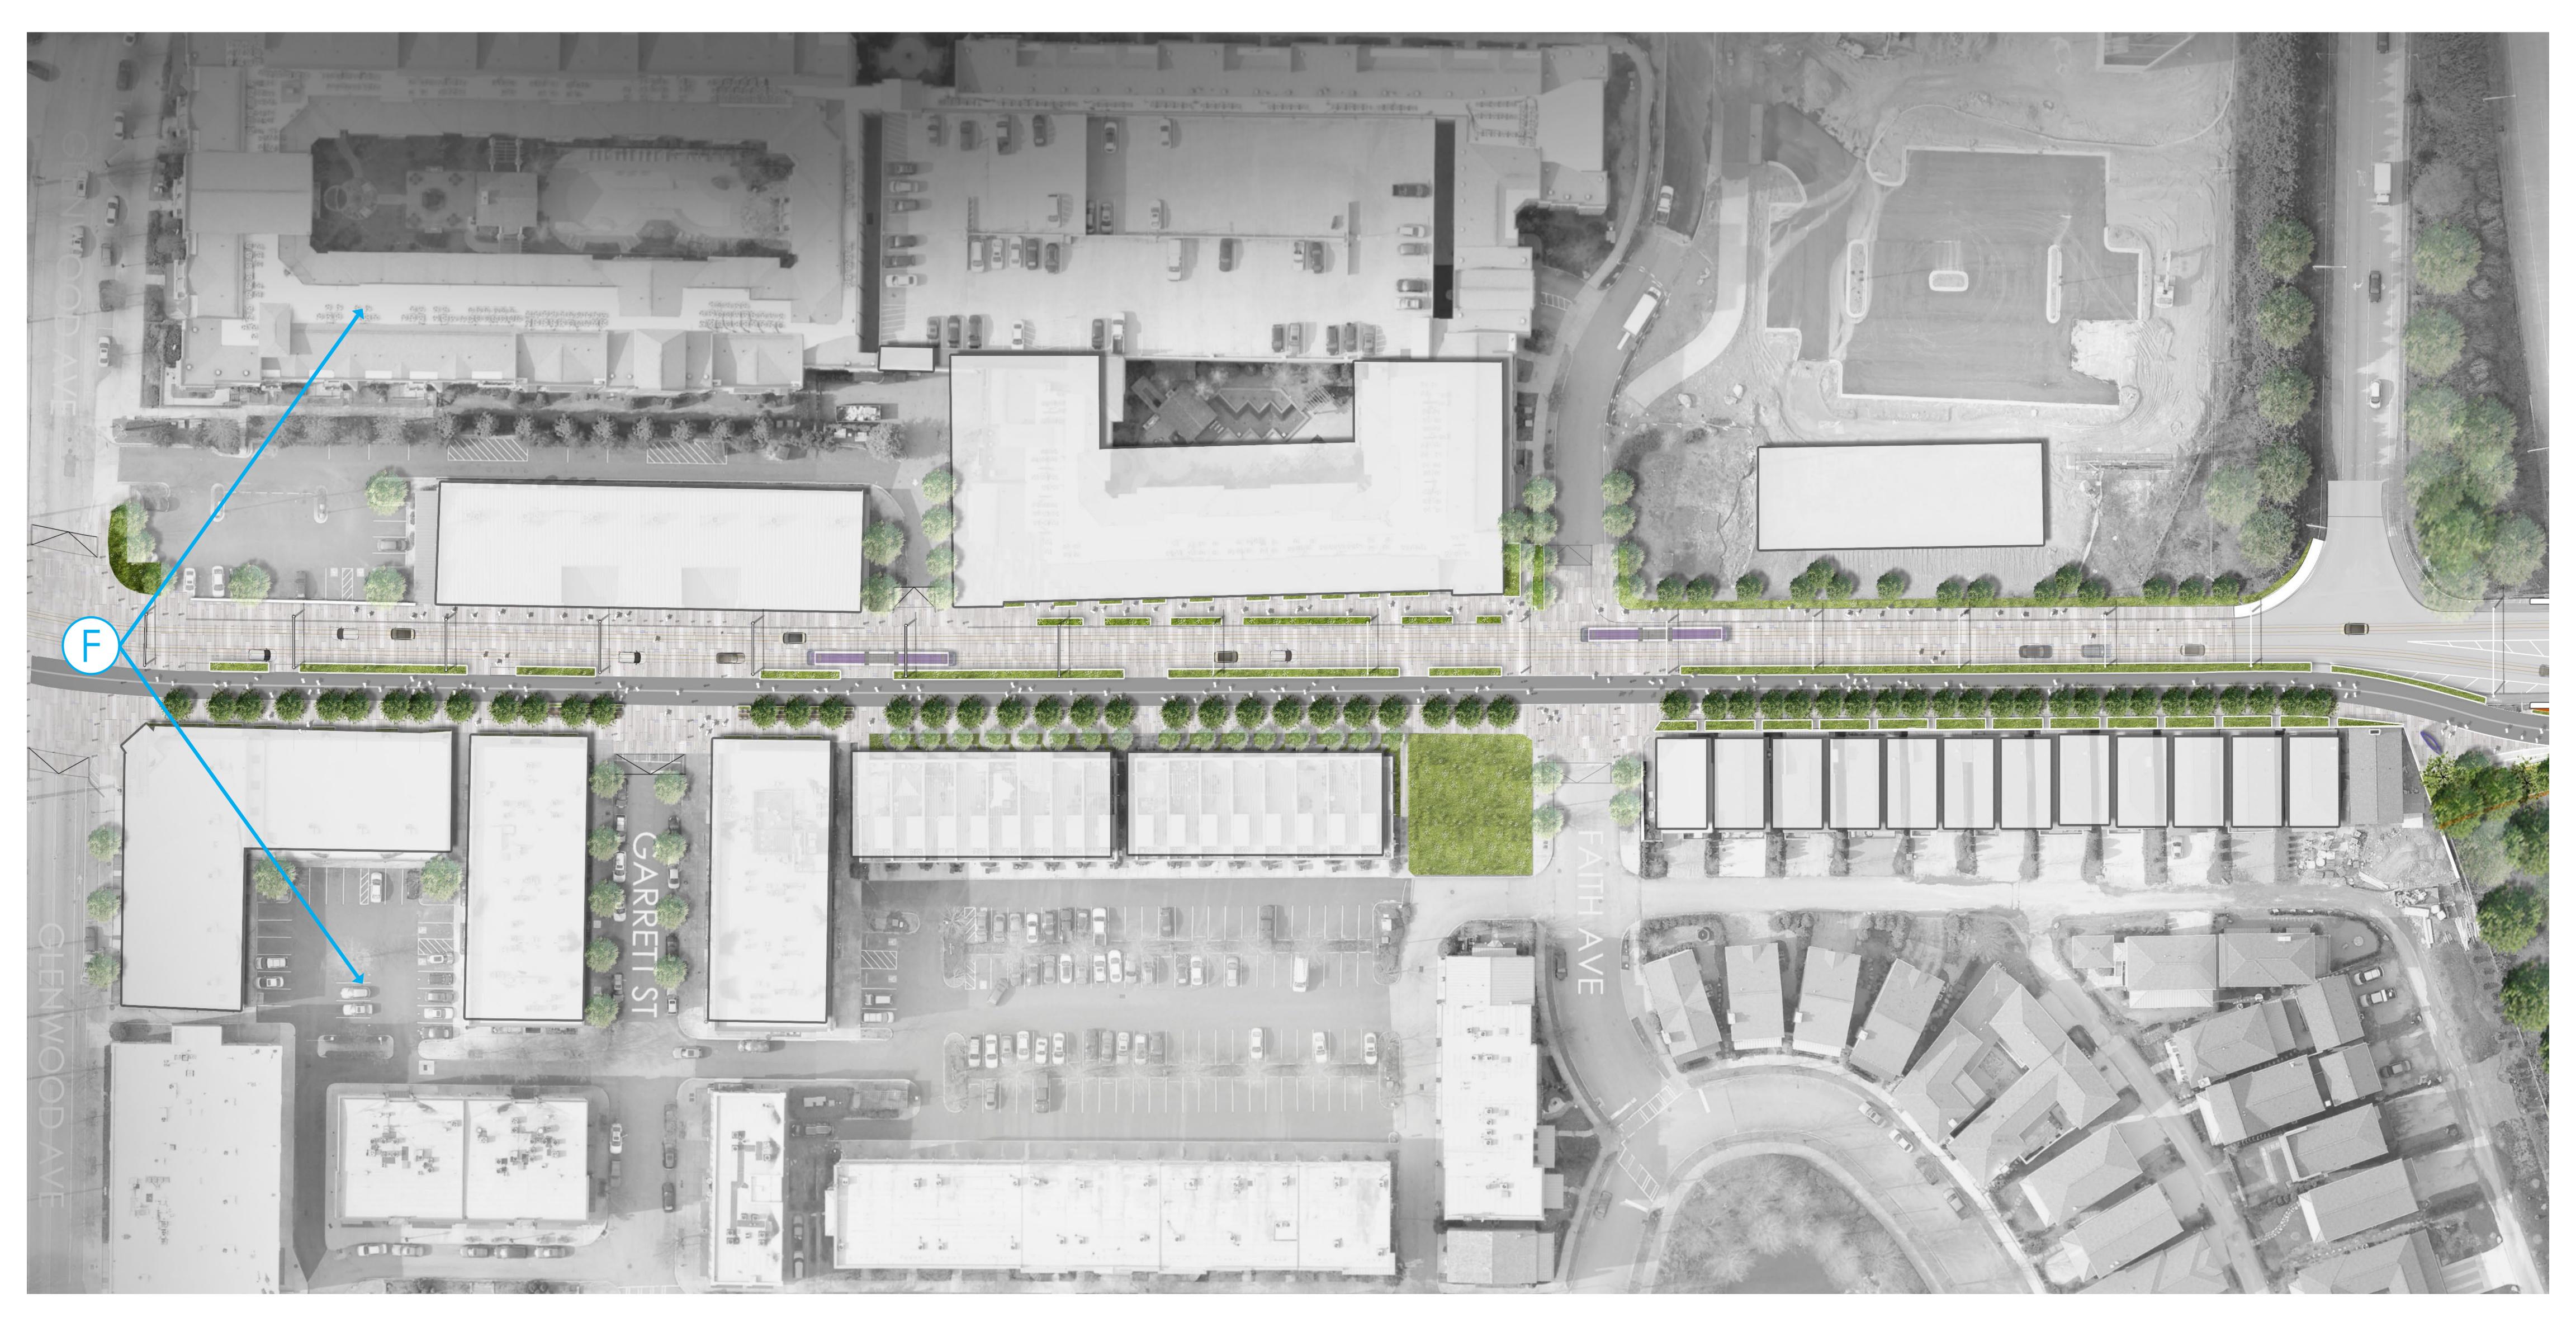

|            | 3 | 4 |

\*major conflicts = interstates

\*moderate conflicts = entry ways into large developments/drive through/large retail areas/multifamily

\*minor conflict=single family residential





B - EAST (1/2 OF EXISTING ON STREET PARKING)







E - WEST TO CHESTER (VIA FAITH



F - EAST TO CHESTER (CROSS N OF 1-20)



G - EAST TO CHESTER (CROSS @ NORTH FAITH ST)



H - EAST TO CHESTER (CROSS @ SOUTH FAITH ST)

**Total** 

10





































































































































































































BILL KENNEDY WAY
ISOMETRIC SECTION VIEW @ TOWN HOMES



























BILL KENNEDY WAY
ISOMETRIC SECTION VIEW @ GARRETT STREET

































## BREAKOUT SESSION

### WE WANT YOUR FEEDBACK ON:

- SHARED STREET CONCEPT
- I-20 BRIDGE CONCEPT
- PUBLIC ART OPPORTUNITES