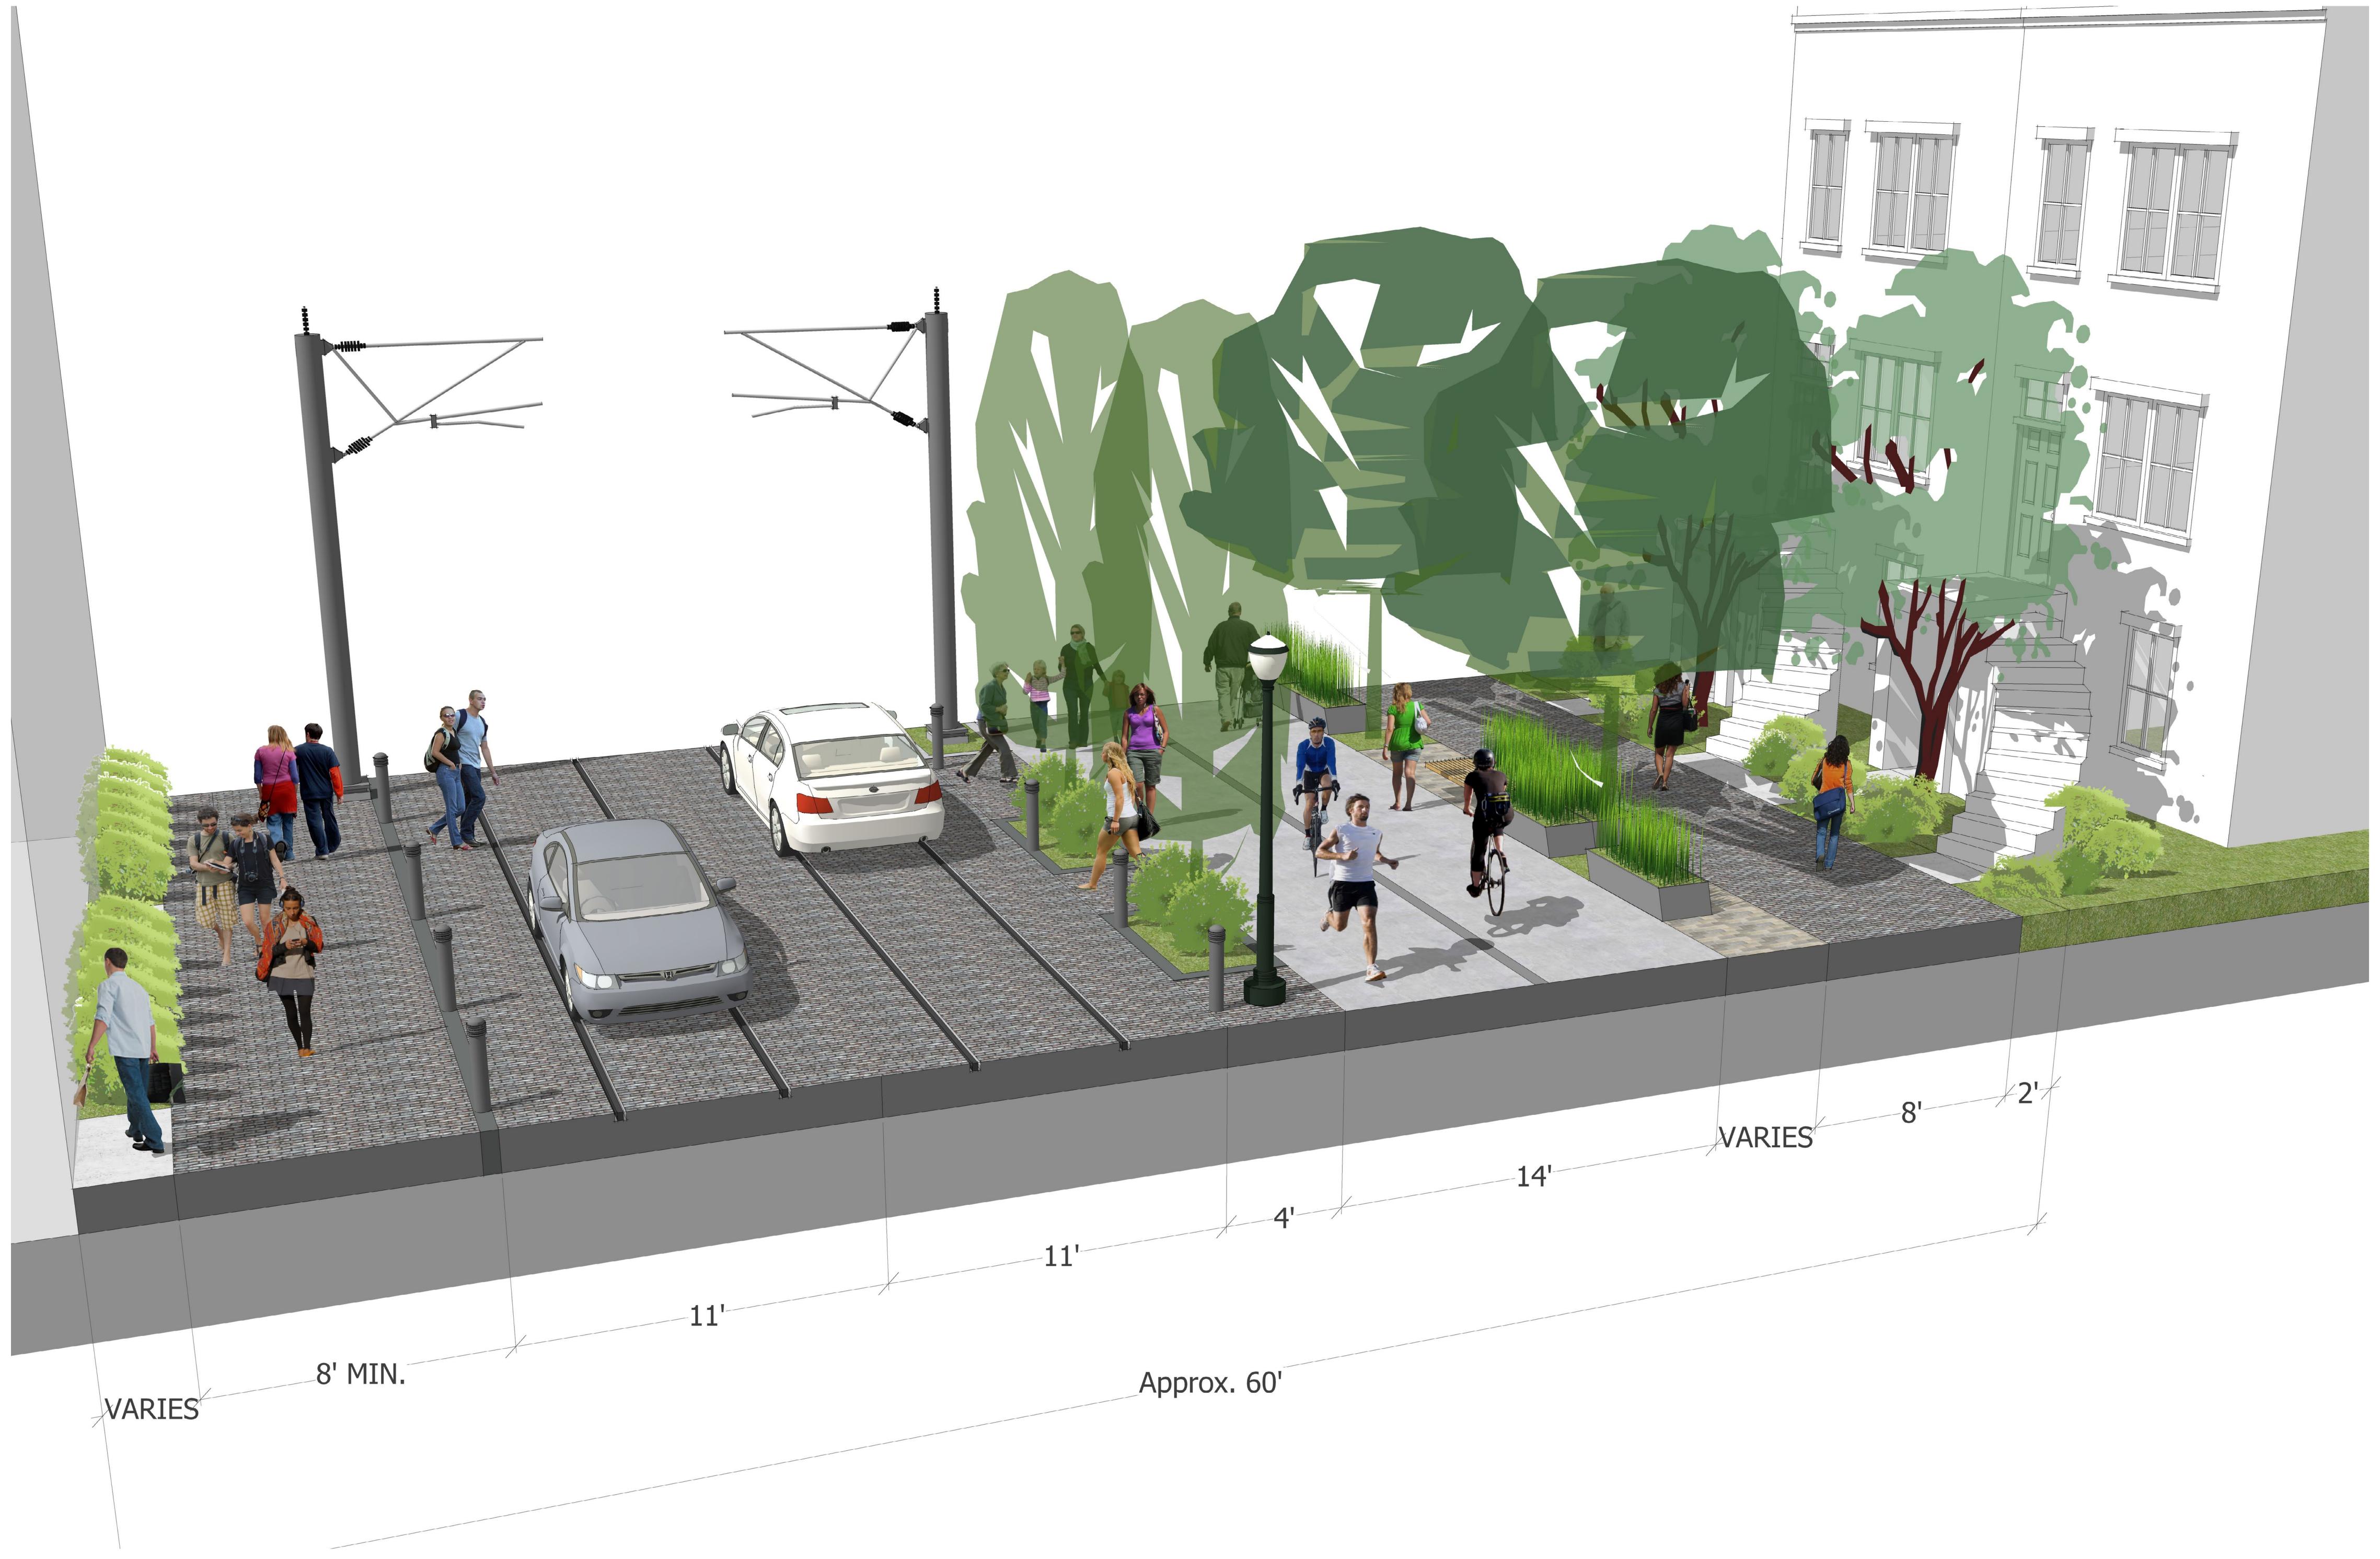

E - WEST TO CHESTER (VIA FAITH

F - EAST TO CHESTER (CROSS N OF 1-20)

G - EAST TO CHESTER (CROSS @ NORTH FAITH ST)

H - EAST TO CHESTER (CROSS @ SOUTH FAITH ST)

**Total** 

10

BILL KENNEDY WAY
ISOMETRIC SECTION VIEW @ TOWN HOMES