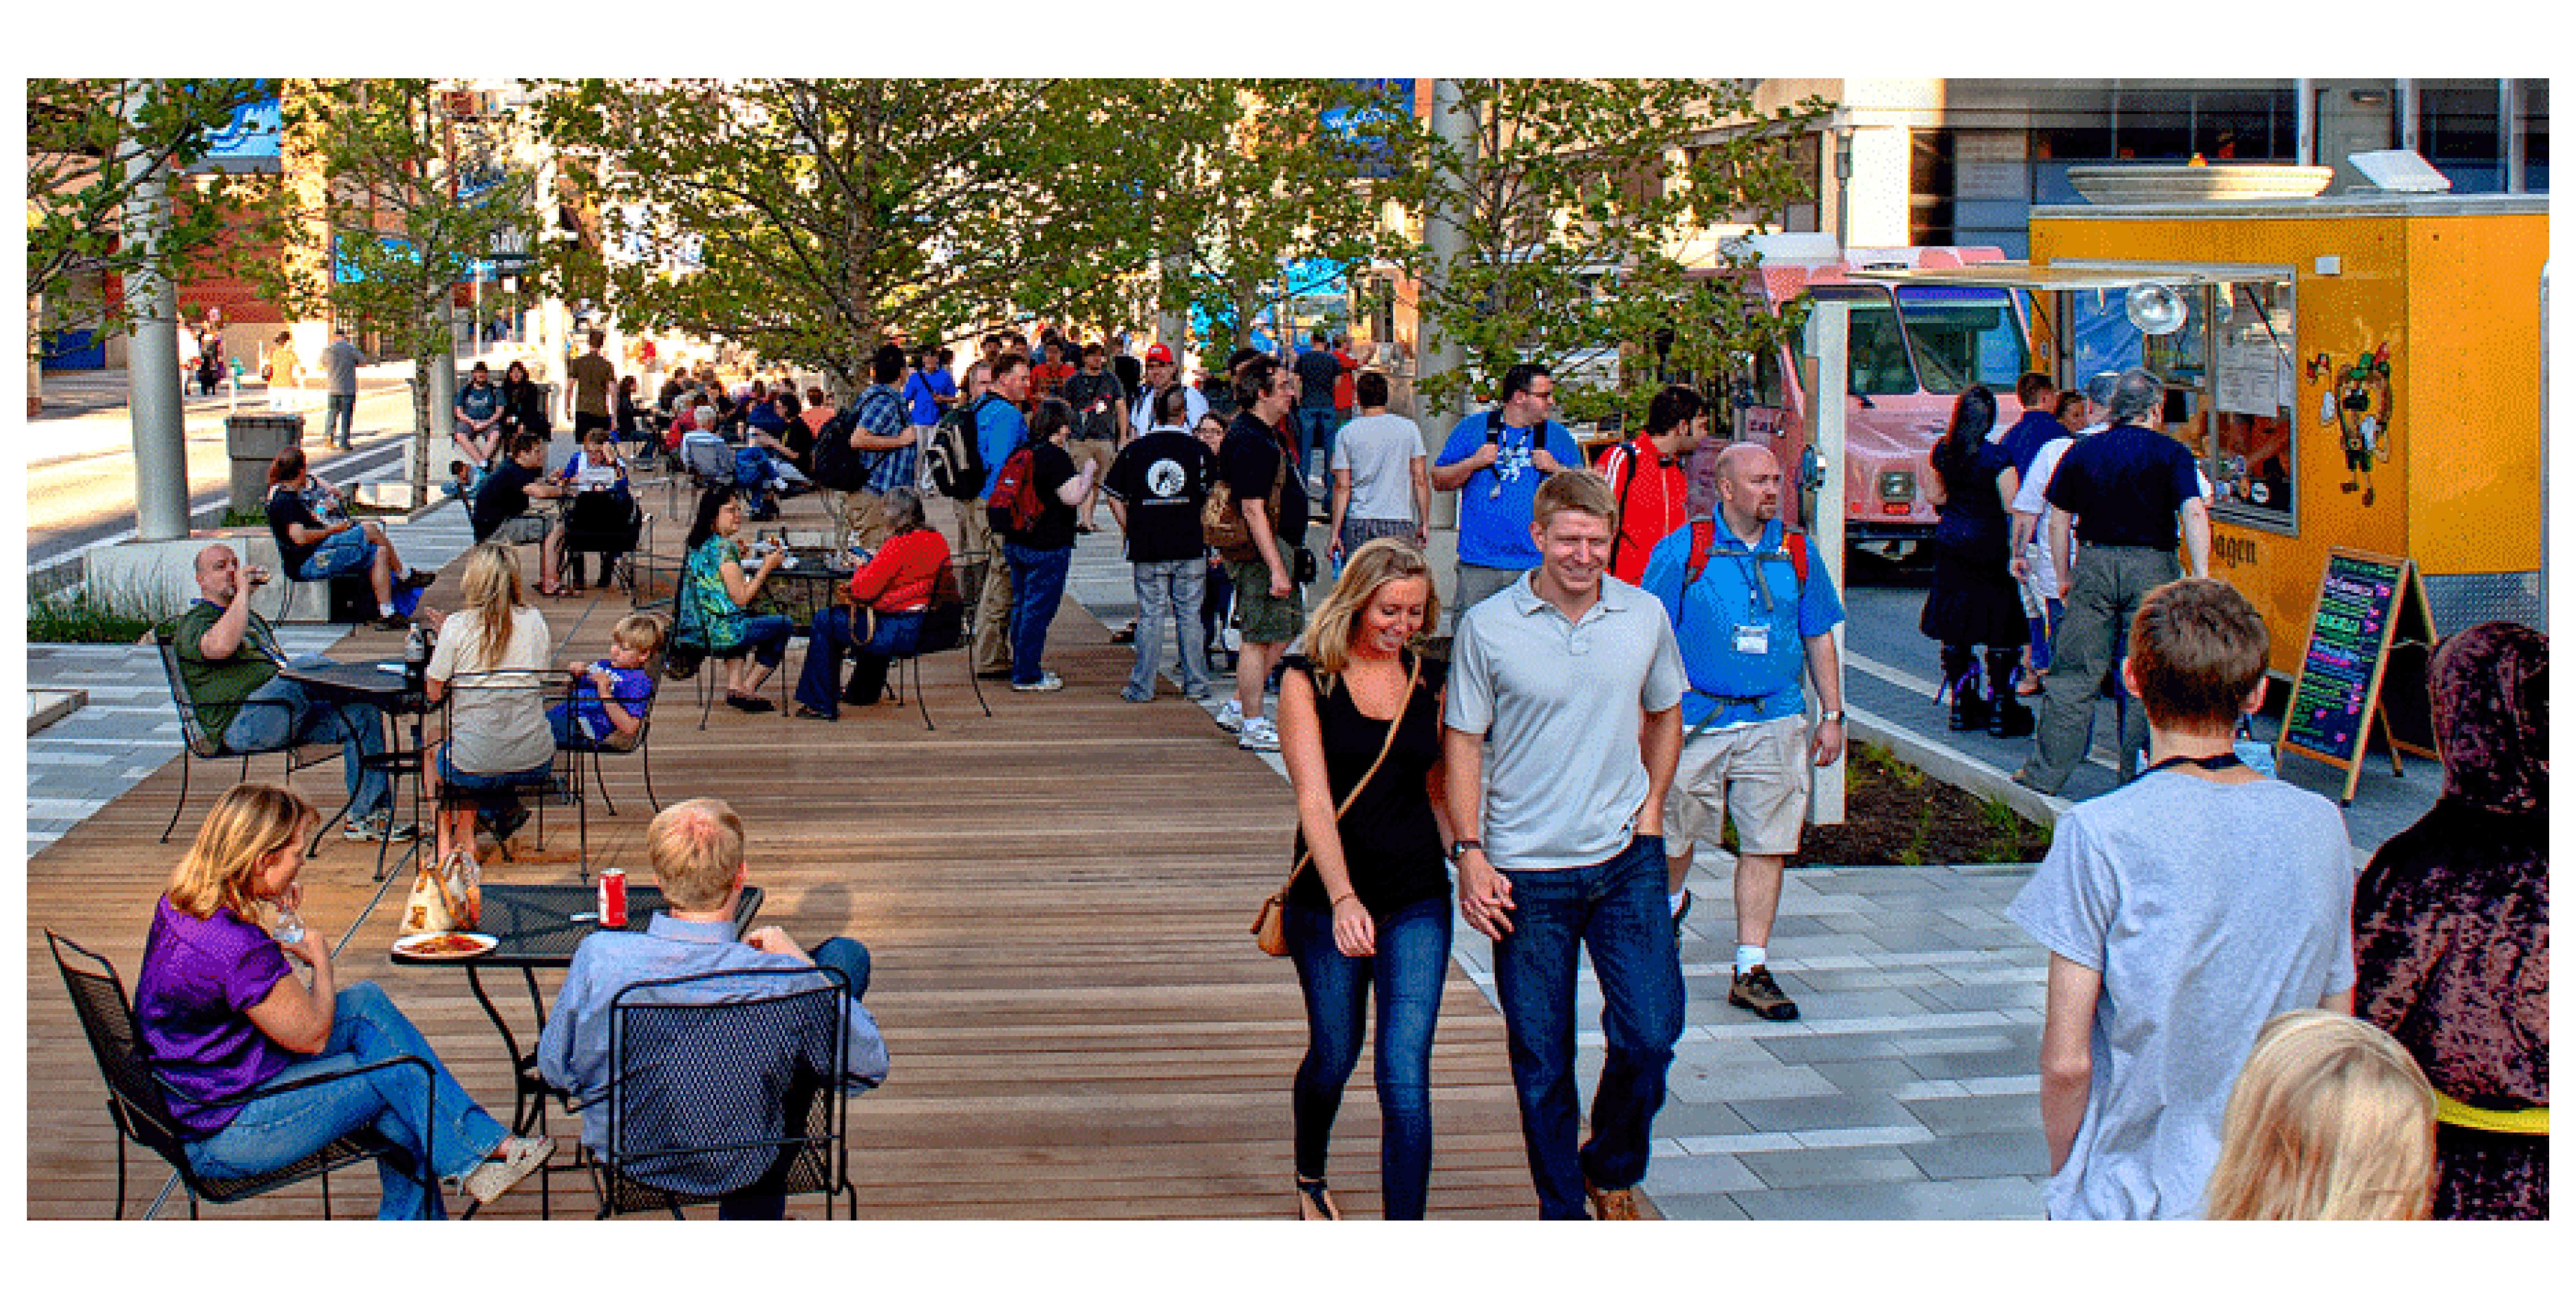

# PUBLIC MEETING # 1 | TAKE-AWAYS

- EAST SIDE ALIGNMENT WAS PREFERRED
- MAINTAIN FULL WIDTH ATLANTA BELTLINE TRAIL SECTION
- REMOVE OR REDUCE ON STREET PARKING (MORE ROOM FOR ATLANTA BELTLINE)
- SEPARATE PEDESTRIAN BRIDGE AT I-20 CROSSING
- NEW PEDESTRIAN BRIDGE AS ART
- GREEN UP PEDESTRIAN BRIDGE, HELP BUFFER TRAIL
- ART-ANYTHING THROUGHOUT CORRIDOR (MURALS, SCULPTURE, HISTORICAL REFERENCES)
- LIKED PARKLET IDEA (TREES, SEATING, TRAIL BUFFER, GREEN INFRASTRUCTURE)
- SPACES FOR PEOPLE (SEATING, PLAZAS, SHOPPING)
- MAKE IT SAFE (MINIMIZE PEDESTRIAN / TRAIL CONFLICTS WITH CARS/TRAFFIC)

### WE WANT YOUR FEEDBACK ON:

- SHARED STREET CONCEPT
- I-20 BRIDGE CONCEPT
- PUBLIC ART OPPORTUNITES