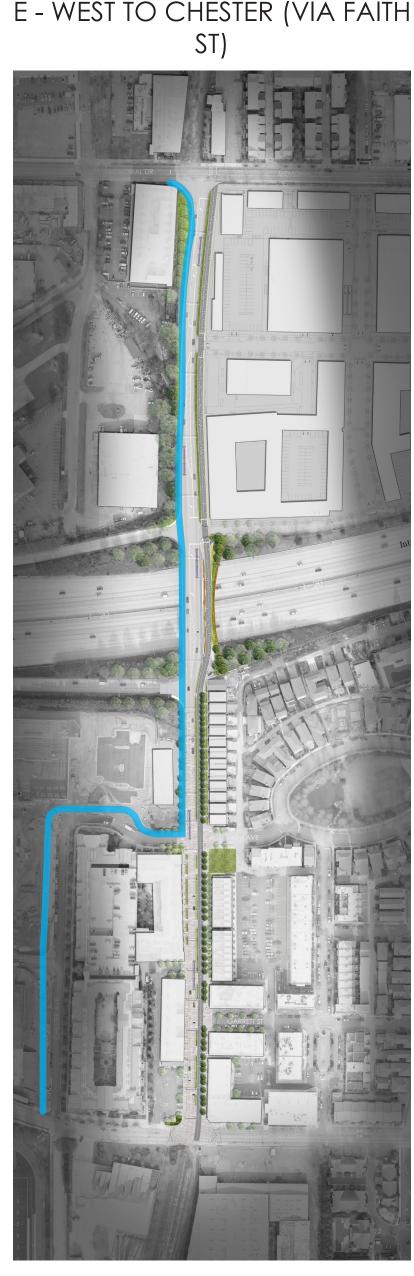

| Bill Kennedy Way Alignment Options             | # of<br>major<br>conflicts | # of<br>moderate<br>conflicts | # of<br>minor<br>conflicts | Conflict with Rails (not incl 90*) | Direct<br>Connection | Considers<br>All Users | Reduces Existing On-Street Parking | Compromise in Pedestrian Way on BKW | Consistent with City's Streetcar Exp Plans | weighting: | 2 | 1 |
|------------------------------------------------|----------------------------|-------------------------------|----------------------------|------------------------------------|----------------------|------------------------|------------------------------------|-------------------------------------|--------------------------------------------|------------|---|---|
| A - East (No On Street Parking)                | O                          | 5                             | 1                          | 0                                  | +                    | +                      | -                                  | +                                   | +                                          |            | 6 | 2 |
| B - East (1/2 of Existing On Street Parking)   | 0                          | 5                             | 1                          | 0                                  | +                    | +                      | 0                                  | -                                   | 0                                          |            | 4 | 4 |
| C - West (No On Street Parking)                | 2                          | 4                             | 0                          | 1                                  | +                    | 0                      | -                                  | +                                   | +                                          |            | 4 | 3 |
| D - West (1/2 of Existing On Street Parking)   | 2                          | 4                             | 0                          | 1                                  | +                    | 0                      | 0                                  | -                                   | 0                                          |            | 2 | 5 |
| E - West to Chester (Via Faith St)             | 2                          | 5                             | 0                          | 1                                  | 0                    | _                      | +                                  | 0                                   | -                                          |            | 2 | 4 |
| F - East to Chester (Cross N of I 20)          | 2                          | 6                             | 0                          | 0                                  | -                    | _                      | +                                  | 0                                   | -                                          |            | 3 | 1 |
| G - East to Chester (Cross @ "North" Faith St) | 0                          | 7                             | 0                          | 0                                  | -                    | -                      | +                                  | 0                                   | -                                          |            | 4 | 1 |
| H - East to Chester (Cross @ "South" Faith St) | 0                          | 6                             | 1                          | 0                                  | _                    | 0                      | 0                                  | 0                                   | +                                          |            | 3 | 4 |

E - WEST TO CHESTER (VIA FAITH

F - EAST TO CHESTER (CROSS N OF 1-20)

G - EAST TO CHESTER (CROSS @ NORTH FAITH ST)

H - EAST TO CHESTER (CROSS @ SOUTH FAITH ST)

**Total** 

10

BILL KENNEDY WAY
ISOMETRIC SECTION VIEW @ TOWN HOMES