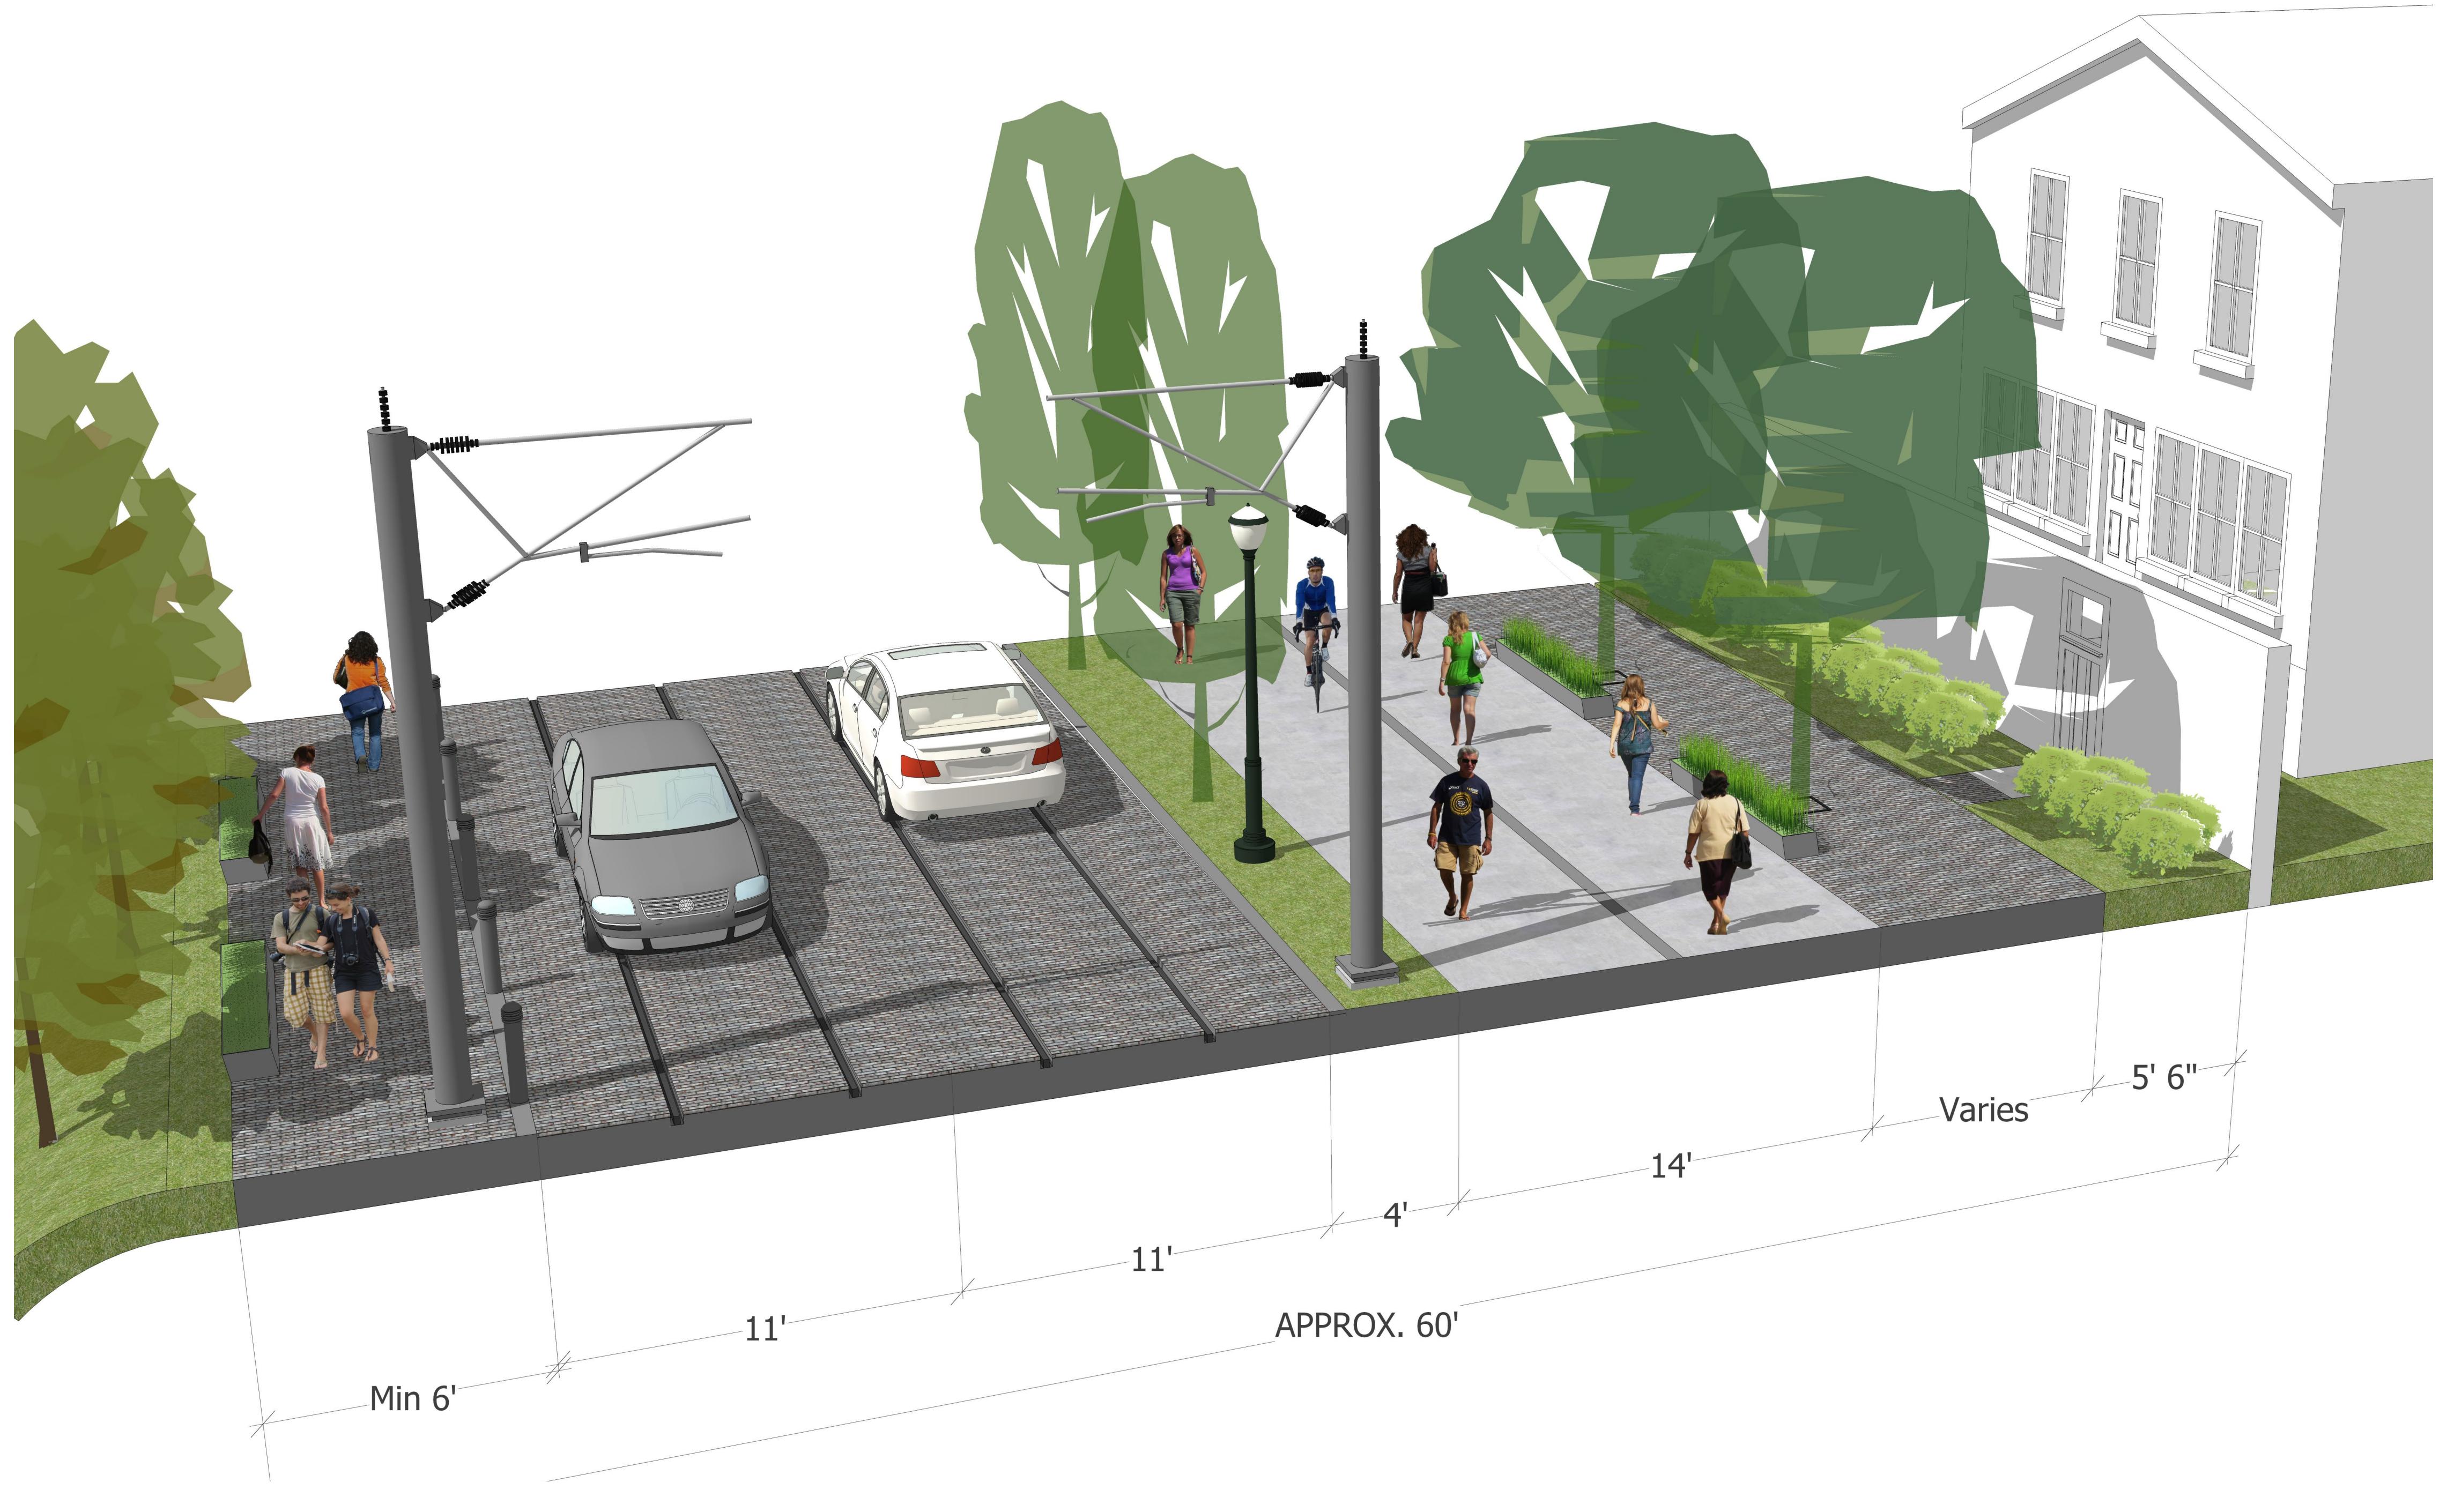

| _                    | 0                      | 0                                  | 0                                   | +                                          |            | 3 | 4 |

\*major conflicts = interstates

\*moderate conflicts = entry ways into large developments/drive through/large retail areas/multifamily

\*minor conflict=single family residential





B - EAST (1/2 OF EXISTING ON STREET PARKING)







E - WEST TO CHESTER (VIA FAITH



F - EAST TO CHESTER (CROSS N OF 1-20)



G - EAST TO CHESTER (CROSS @ NORTH FAITH ST)



H - EAST TO CHESTER (CROSS @ SOUTH FAITH ST)

**Total** 

10





































































































































































































BILL KENNEDY WAY
ISOMETRIC SECTION VIEW @ TOWN HOMES



























BILL KENNEDY WAY
ISOMETRIC SECTION VIEW @ GARRETT STREET

































## BREAKOUT SESSION

### WE WANT YOUR FEEDBACK ON:

- SHARED STREET CONCEPT
- I-20 BRIDGE CONCEPT
- PUBLIC ART OPPORTUNITES