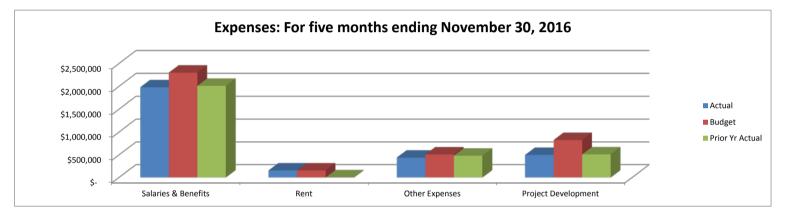

# Atlanta BeltLine, Inc. Financial Dashboard Period Ending, November 30, 2016

| Total Expenses      | <del>_</del> | 3,075,807 |    | 3,790,567 |    | (714,760) | -  | 3.003.203  |    | 72,604           |
|---------------------|--------------|-----------|----|-----------|----|-----------|----|------------|----|------------------|
| Project Development | \$           | 499.208   | Ś  | 825.737   | Ś  | (326,529) | Ś  | 510,873    | Ś  | (11,665)         |
| Other Expenses      | \$           | 440,524   | \$ | 509,486   | \$ | (68,962)  | \$ | 481,390    | \$ | (40,866)         |
| Rent                | \$           | 155,350   | \$ | 155,350   | \$ | -         | \$ | -          | \$ | 155 <i>,</i> 350 |
| Salaries & Benefits | \$           | 1,980,725 | \$ | 2,299,994 | \$ | (319,269) | \$ | 2,010,940  | \$ | (30,215)         |
| Expenses            |              | Actual    |    | Budget    |    | Variance  |    | Actual     | 1  | Variance         |
|                     |              |           |    |           |    |           |    | Prior Year | P  | rior Year        |

**Salaries & Benefits:** Salaries & Benefits reflects a positive variance of \$319k through November '16 due to timing of the first payroll of FY17, for which funds were provided in FY16, as well as the timing and savings from benefit payments.

Rent: The lease abatement for ABI's permanent space ceased in June 2016. Lease payments began being paid in July 2016.

**Other Expenses:** Other Expenses include all of ABI's Operational expense accounts. Through November '16, this category reflects a positive variance of \$69k. Areas where savings were realized include: Consulting, along with: Meals, Travel, Conferences, Meetings, and Office Supplies, etc.

**Project Development:** Project Development expenses reflects a positive variance of \$326k through November 2016. Significant variances include the following:

*Community Planning & Engagement =>* Budget reflects anticipated spending for consulting and updates to the sub area master plans in August through November These costs will be incurred later in the year.

Real Estate => Budget variance due to timing differences in costs for property management and removal of invasive plants.

*Communications & Media Relations =>* Budget reflects anticipated spending for advertising, video production and mobile app development. These expenses are planned to be incurred during the upcoming months.