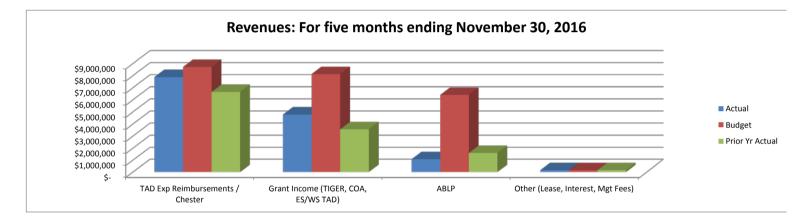

## Atlanta BeltLine, Inc. Financial Dashboard Period Ending, November 30, 2016

|                             |                                                                                                  |                                                                        |                                                                                                              |                                                                                                                                                                                                                                         |                                                                                                                                                                                                                                                                                                         | Prior Year                                                                                                                                                                                                                                                                                                                                                                                                                                         |                                                                                                                                                                                                                                                                                                                                                                                                           | Prior Year                                                                                                                                                                                                                                                                                                                                                                                                                                          |
|-----------------------------|--------------------------------------------------------------------------------------------------|------------------------------------------------------------------------|--------------------------------------------------------------------------------------------------------------|-----------------------------------------------------------------------------------------------------------------------------------------------------------------------------------------------------------------------------------------|---------------------------------------------------------------------------------------------------------------------------------------------------------------------------------------------------------------------------------------------------------------------------------------------------------|----------------------------------------------------------------------------------------------------------------------------------------------------------------------------------------------------------------------------------------------------------------------------------------------------------------------------------------------------------------------------------------------------------------------------------------------------|-----------------------------------------------------------------------------------------------------------------------------------------------------------------------------------------------------------------------------------------------------------------------------------------------------------------------------------------------------------------------------------------------------------|-----------------------------------------------------------------------------------------------------------------------------------------------------------------------------------------------------------------------------------------------------------------------------------------------------------------------------------------------------------------------------------------------------------------------------------------------------|
| Actual                      |                                                                                                  | Budget                                                                 |                                                                                                              | Variance                                                                                                                                                                                                                                |                                                                                                                                                                                                                                                                                                         | Actual                                                                                                                                                                                                                                                                                                                                                                                                                                             |                                                                                                                                                                                                                                                                                                                                                                                                           | Variance                                                                                                                                                                                                                                                                                                                                                                                                                                            |
| \$<br>7,877,388             | \$                                                                                               | 8,712,752                                                              | \$                                                                                                           | (835,364)                                                                                                                                                                                                                               | \$                                                                                                                                                                                                                                                                                                      | 6,647,690                                                                                                                                                                                                                                                                                                                                                                                                                                          | \$                                                                                                                                                                                                                                                                                                                                                                                                        | 1,229,698                                                                                                                                                                                                                                                                                                                                                                                                                                           |
| \$<br>4,784,105             | \$                                                                                               | 8,127,596                                                              | \$                                                                                                           | (3,343,491)                                                                                                                                                                                                                             | \$                                                                                                                                                                                                                                                                                                      | 3,563,964                                                                                                                                                                                                                                                                                                                                                                                                                                          | \$                                                                                                                                                                                                                                                                                                                                                                                                        | 1,220,141                                                                                                                                                                                                                                                                                                                                                                                                                                           |
| \$<br>1,085,673             | \$                                                                                               | 6,406,560                                                              | \$                                                                                                           | (5,320,887)                                                                                                                                                                                                                             | \$                                                                                                                                                                                                                                                                                                      | 1,598,373                                                                                                                                                                                                                                                                                                                                                                                                                                          | \$                                                                                                                                                                                                                                                                                                                                                                                                        | (512,700)                                                                                                                                                                                                                                                                                                                                                                                                                                           |
| \$<br>161,417               | \$                                                                                               | 157,065                                                                | \$                                                                                                           | 4,352                                                                                                                                                                                                                                   | \$                                                                                                                                                                                                                                                                                                      | 159,143                                                                                                                                                                                                                                                                                                                                                                                                                                            | \$                                                                                                                                                                                                                                                                                                                                                                                                        | 2,274                                                                                                                                                                                                                                                                                                                                                                                                                                               |
| \$<br>13,908,583            | \$                                                                                               | 23,403,973                                                             | \$                                                                                                           | (9,495,390)                                                                                                                                                                                                                             | \$                                                                                                                                                                                                                                                                                                      | 11,969,170                                                                                                                                                                                                                                                                                                                                                                                                                                         | \$                                                                                                                                                                                                                                                                                                                                                                                                        | 1,939,413                                                                                                                                                                                                                                                                                                                                                                                                                                           |
| \$<br>\$<br>\$<br><b>\$</b> | <ul> <li>\$ 7,877,388</li> <li>\$ 4,784,105</li> <li>\$ 1,085,673</li> <li>\$ 161,417</li> </ul> | \$ 7,877,388 \$<br>\$ 4,784,105 \$<br>\$ 1,085,673 \$<br>\$ 161,417 \$ | \$ 7,877,388 \$ 8,712,752<br>\$ 4,784,105 \$ 8,127,596<br>\$ 1,085,673 \$ 6,406,560<br>\$ 161,417 \$ 157,065 | \$       7,877,388       \$       8,712,752       \$         \$       4,784,105       \$       8,127,596       \$         \$       1,085,673       \$       6,406,560       \$         \$       161,417       \$       157,065       \$ | \$       7,877,388       \$       8,712,752       \$       (835,364)         \$       4,784,105       \$       8,127,596       \$       (3,343,491)         \$       1,085,673       \$       6,406,560       \$       (5,320,887)         \$       161,417       \$       157,065       \$       4,352 | Actual         Budget         Variance           \$         7,877,388         \$         8,712,752         \$         (835,364)         \$           \$         4,784,105         \$         8,127,596         \$         (3,343,491)         \$           \$         1,085,673         \$         6,406,560         \$         (5,320,887)         \$           \$         161,417         \$         157,065         \$         4,352         \$ | \$       7,877,388       \$       8,712,752       \$       (835,364)       \$       6,647,690         \$       4,784,105       \$       8,127,596       \$       (3,343,491)       \$       3,563,964         \$       1,085,673       \$       6,406,560       \$       (5,320,887)       \$       1,598,373         \$       161,417       \$       157,065       \$       4,352       \$       159,143 | Actual         Budget         Variance         Actual           \$ 7,877,388         \$ 8,712,752         \$ (835,364)         \$ 6,647,690         \$           \$ 4,784,105         \$ 8,127,596         \$ (3,343,491)         \$ 3,563,964         \$           \$ 1,085,673         \$ 6,406,560         \$ (5,320,887)         \$ 1,598,373         \$           \$ 161,417         \$ 157,065         \$ 4,352         \$ 159,143         \$ |

**TAD Expense Reimbursements:** Reimbursements for the five months ending November 2016 are less than budget as a result of the timing of Capital & Programmatic expenditures, as well as savings in Operational costs.

Grant Income (TIGER, COA, ES TAD, WS TAD, FTA): Grant Income sources were not realized at budgeted levels through November 2016, largely due to timing differences, for our larger projects (WS Trail [TIGER], Transit [COA, ES TAD, WS TAD, ARC, GDOT] Reynoldstown Stage, Art Master Plan [NEA].

**ABLP / SLAF:** Revenue from ABLP through November 2016 reflects a timing difference for projects in which ABLP is budgeted to participate, including Real Estate Acquisition (SLAF), Art on the BeltLine, ES Trail Extension and WS Trail.

**Other (COA, Lease Income):** Lease Revenue is slightly higher than budget through November 2016 primarily due to increased proceeds from filming and licensing activities.