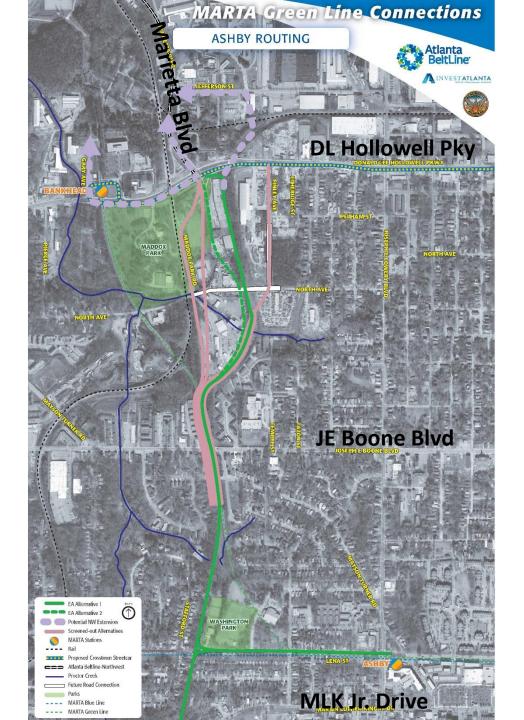

#### **Focus Areas**

- Two Focus Areas for MARTA connectivity
- Connections are mutually exclusive, by Focus Area
- Routing options are mostly station specific
- Screening to identify the most competitive alignment to each MARTA station