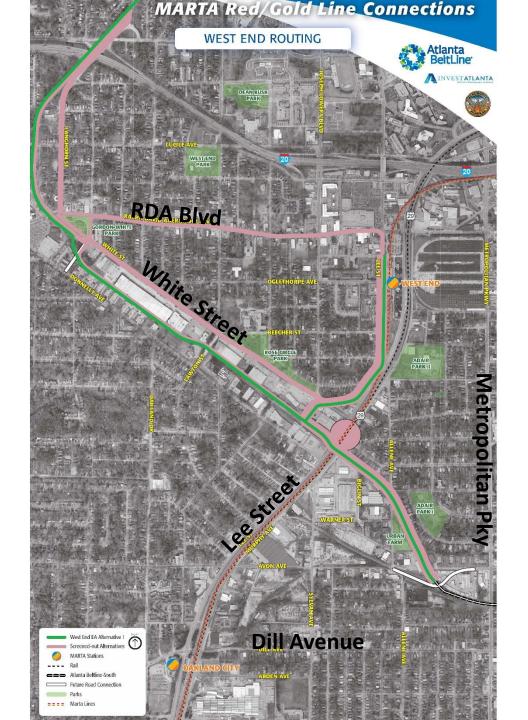

#### **Focus Areas**

- Two Focus Areas for MARTA connectivity
- Connections are mutually exclusive, by Focus Area
- Routing options are mostly station specific
- Screening to identify the most competitive alignment to each MARTA station

#### Screening Process