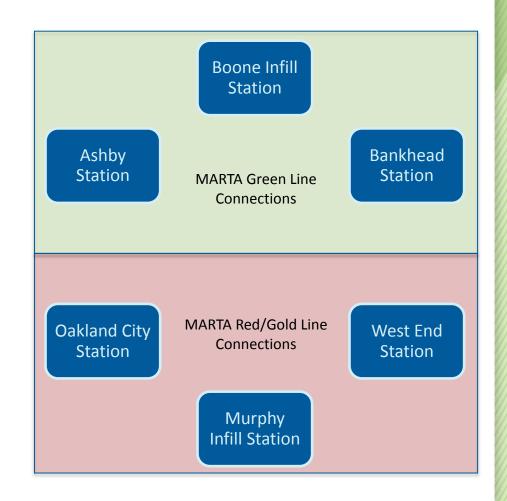

#### **Focus Areas**

- Two Focus Areas for MARTA connectivity
- Connections are mutually exclusive, by Focus Area
- Routing options are mostly station specific
- Screening to identify the most competitive alignment to each MARTA station