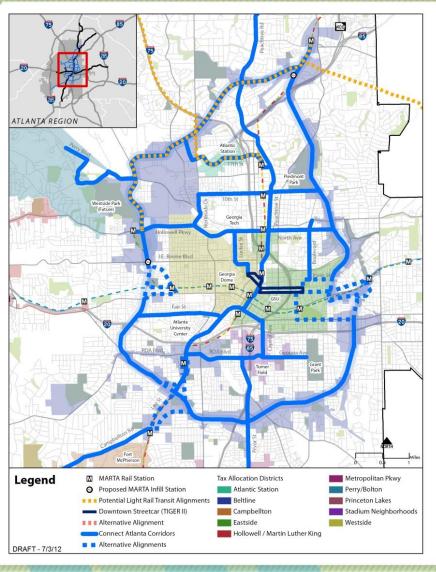

#### Connect Atlanta Plan

**November 2008** 

Draft Atlanta BeltLine/Atlanta Streetcar System Plan (SSP)

March 2014

Atlanta Streetcar Finding of No Significant Impact (FONSI)

April 2011

Record of Decision (ROD) for Tier 1
EIS
August 2012

#### Atlanta BeltLine/Atlanta Streetcar System Plan

A Supplement to the *Connect Atlanta Plan* and the ABI Strategic Implementation Plan (SIP)

**Phasing of transit** in SIP based on this strategy

Includes all streetcar lines in the Connect Atlanta Plan including Atlanta BeltLine