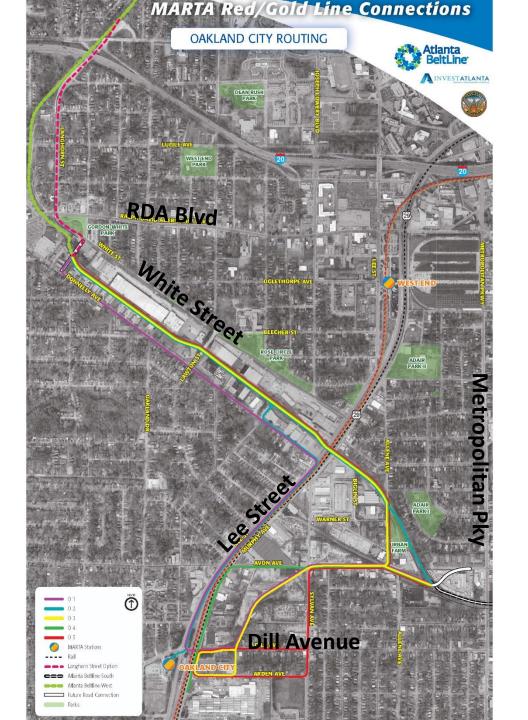

#### Screening Process

#### **Focus Areas**

- Two Focus Areas for MARTA connectivity
- Connections are mutually exclusive, by Focus Area
- Routing options are mostly station specific
- Screening to identify the most competitive alignment to each MARTA station