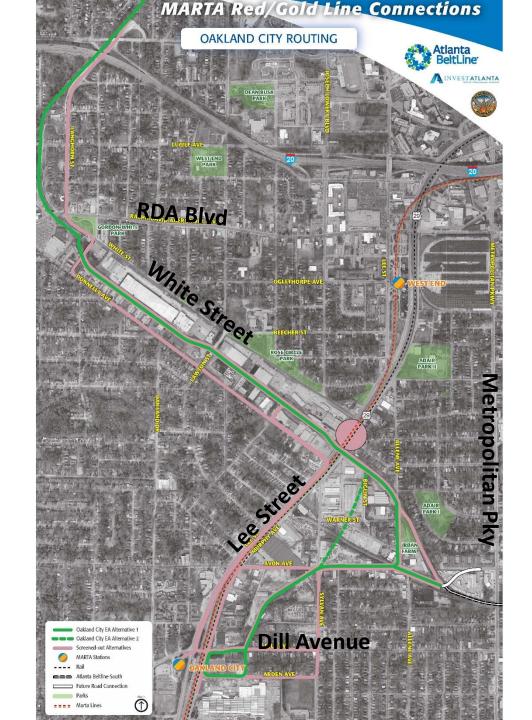

#### Screening Process

#### **Focus Areas**

- Two Focus Areas for MARTA connectivity
- Connections are mutually exclusive, by Focus Area
- Routing options are mostly station specific
- Screening to identify the most competitive alignment to each MARTA station