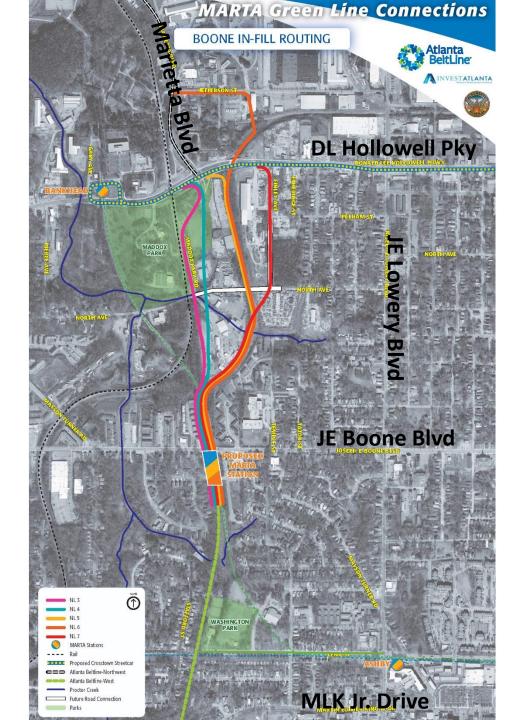

#### **Focus Areas**

- Two Focus Areas for MARTA connectivity
- Connections are mutually exclusive, by Focus Area
- Routing options are mostly station specific
- Screening to identify the most competitive alignment to each MARTA station