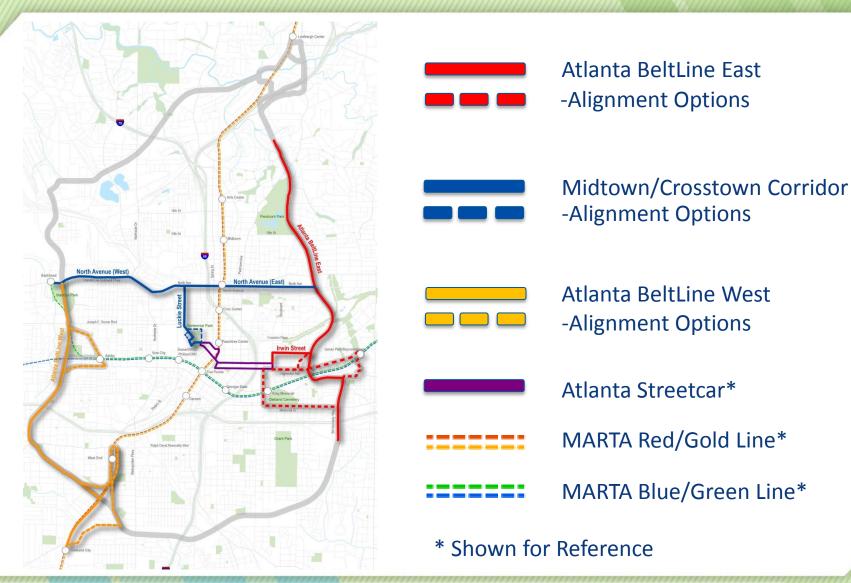

#### **Focus Areas**

- Two Focus Areas for MARTA connectivity
- Connections are mutually exclusive, by Focus Area
- Routing options are mostly station specific
- Screening to identify the most competitive alignment to each MARTA station