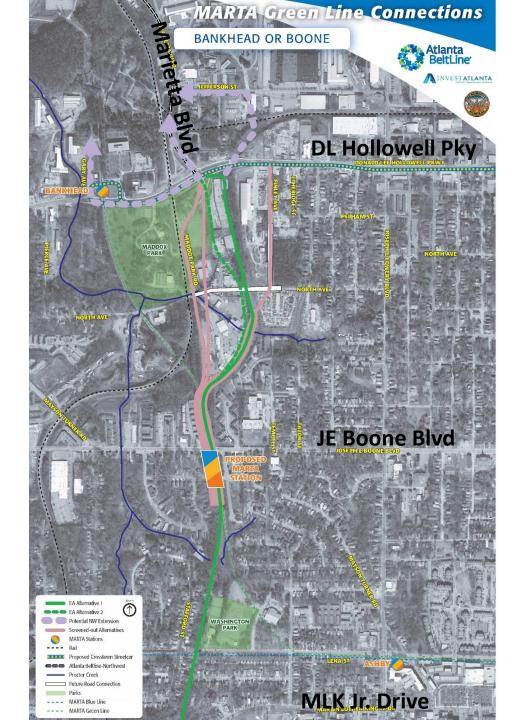

#### **Focus Areas**

- Two Focus Areas for MARTA connectivity
- Connections are mutually exclusive, by Focus Area
- Routing options are mostly station specific
- Screening to identify the most competitive alignment to each MARTA station