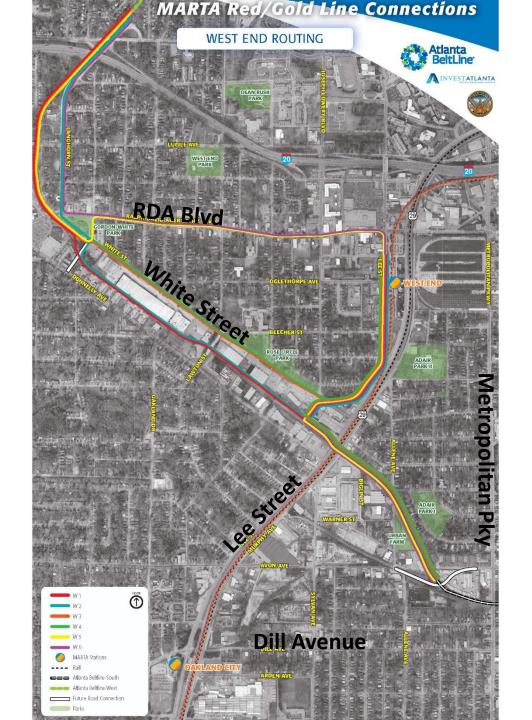

#### **Focus Areas**

- Two Focus Areas for MARTA connectivity
- Connections are mutually exclusive, by Focus Area
- Routing options are mostly station specific
- Screening to identify the most competitive alignment to each MARTA station

#### Screening Process