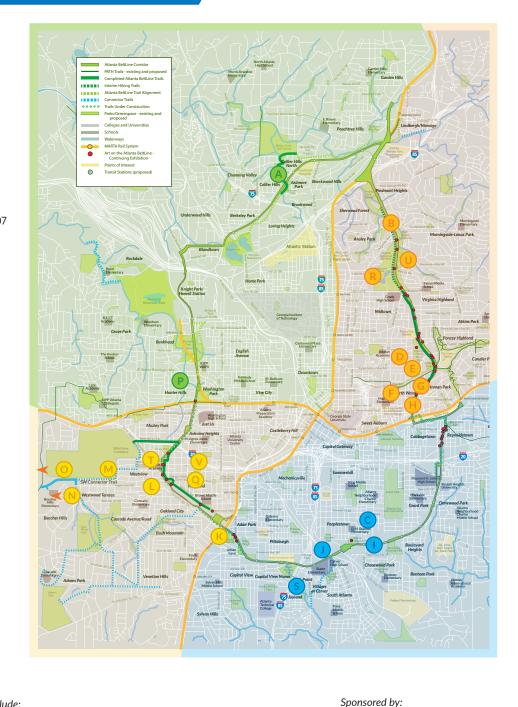

## **July - September 2016 Classes Locations** SEE INSIDE FOR CLASS TIMES

- A Tanyard Creek Park, Colland Dr. at Walthall Dr., 30309
- B Northwoods (Park Tavern parking lot, Piedmont Park), 500 10th St., 30309
- C Eventide Brewing, 1015 Grant St. SE, 30315
- D Historic 4th Ward Park Outdoor Theater, 680 Dallas St., 30308
- E Historic 4th Ward Skatepark 830 Willoughby Way, 30312
- F Mountain High Outfitters at Ponce City Market, 675 Ponce de Leon Ave, Suite E-184, 30308
- G Eastside Trail at Parish, 240 N. Highland Ave., 30307
- H Eastside Trail at Irwin St., 650 Irwin St., 30312
- Boulevard & Englewood Ave., 30315
- J D.H. Stanton Park, 1052 Martin St., 30315
- K Adair Park, 742 Catherine St., 30310
- 1350 Ralph David Abernathy Blvd., 30310
- M KIPP STRIVE, 1444 Lucile Ave., 30310
- Beecher Hills Elementary School 2257 Bollingbrook Dr., 30311
- 390 Willis Mill Rd., 30311 (enter at MLK Dr.)
- P Washington Park Natatorium, 101 Ollie St., 30314
- Q WeCycle Atlanta, 1124 Oak St. SW, 30310
- R Piedmont Park, 1342 Worchester Dr. NE, 30306
- S Langford Skatepark 1614 Arthur Langford Junior PI, Southwest Atlanta, GA, 30315
- 1540 Ralph David Abernathy Blvd Atlanta, GA, 30310
- 1440 Dutch Valley Pl NE, Atlanta, GA 30324