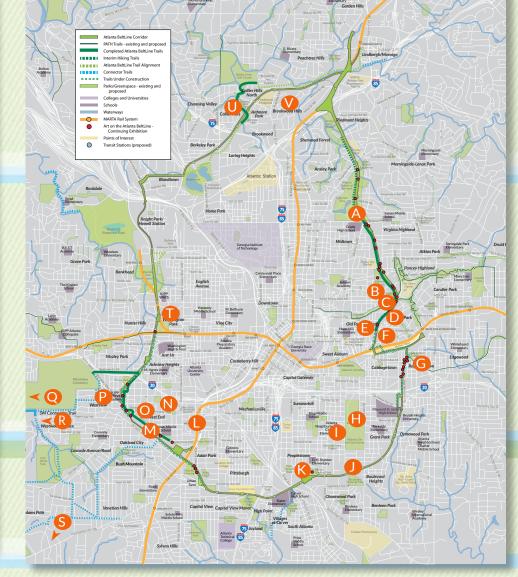

# January - March 2015 Class Locations SEE INSIDE FOR CLASS TIMES

# Sign Up Today for Free Classes BELTLINE.ORG/FITSIGNUP

- A Piedmont Park (Park Tavern parking lot) 500 10th St., 30309
- B Historic 4th Ward Park Outdoor Theater 680 Dallas St., 30308
- C Historic 4th Ward Skatepark 830 Willoughby Way, 30312
- D Eastside Trail at Parish 240 N. Highland Ave., 30307
- E Eastside Trail at Atlanta BeltLine Bicycle 151 Sampson St., 30312
- F Eastside Trail at Irwin St. 650 Irwin St., 30312
- G ParkGrounds Coffee Shop in Reynoldstown 142 Flat Shoals Ave SE, 30316
- H Grant Park, 840 Cherokee Ave., SE, 30312 (Specific location in the park to be announced)
- Grant Park Coffee House 753 Cherokee Avenue, 30315
- J Boulevard Crossing Park Boulevard & Englewood Ave., 30315
- K D.H. Stanton Park, 1052 Martin St., 30315
- L West End MARTA Station 680 Lee St., SW, 30310
- M Rose Circle Park, West End Rose Circle / White Street SW, 30310
- N Hammonds House, 503 Peeples St., 30310 O Gordon White Park
- 1350 Ralph David Abernathy Blvd., 30310
- P KIPP STRIVE, 1444 Lucile Ave., 30310
  Q Lionel Hampton Trail 390 Willis Mill Road, 30311 (enter at MLK Dr.)
- R Southwest Connector Spur Trail Beecher Hills Elementary School 2257 Bollingbrook Dr., 30311
- S Serenbe 9110 Selborne Lane Chattahoochee Hills, GA 30268
- T Washington Park Natatorium 101 Ollie St., 30314
- U Northside Trail at Tanyard Creek Park Collier Rd. at Walthall Dr., 30318
- V Bell Street Burritos 1816 Peachtree ST NE, 30309