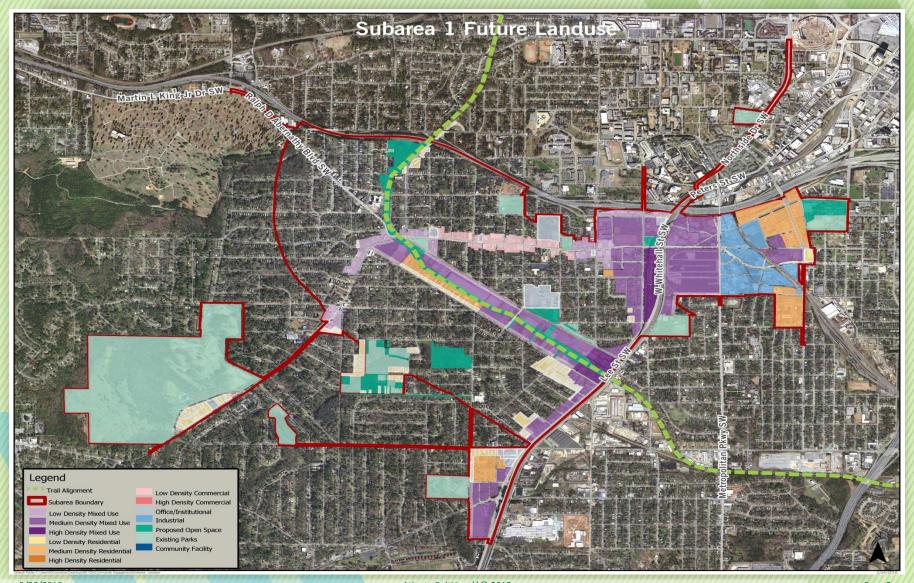

3/28/2016

Atlanta BeltLine // © 2015

#### // Atlanta BeltLine-Related Planning





- 1. Comprehensive Development Plan (CDP)
- 2. BeltLine Redevelopment Plan
- 3. Atlanta BeltLine Master Plans (Subareas 1 through 10)







#### // Master Plan Content



- Land Use
- Street Grid
- Transportation
- Trails
- Parks and Open Space
- Historic Preservation
- Public Art



#### // Principles of TOD Zoning



- Allowable and Prohibited Uses
- Placement and Amount of Parking
- Streetscape and Urban Design Standards
- Storefront Streets
- Proper Transitions to Single Family Areas







#### // Subarea 1







#### //Subarea One







## //Ralph David Abernathy Rd







### //Langhorn Street









# 1. Subarea-Based Proactive Rezonings of the Underlying Zoning Districts



Phase 1: Subareas 3, 5, and 9\*

Phase 2: Subareas 1, 9\* and 10

Phase 3: Subareas 2, 4, 6, 7, and 8





- 1. Property Owners Meeting (March)
- 2. SW Study Group Meeting Follow-up Meeting (March/April)
- 3. Finalizing the Legislation
- 4. NPU Review and Vote (Summer 2016)





3/28/2016

Atlanta BeltLine // © 2015



#### **BeltLine Overlay Zoning District**

**Base Zoning District** 

Citywide Regulations

#### // SA 1 Zoning Recommendations







#### // SA 1 Land Use Recommendations







#### // Key Milestones



- 2006: Adopted BeltLine Redevelopment Plan
- 2007: Adopted BeltLine Overlay

#### **Zoning District