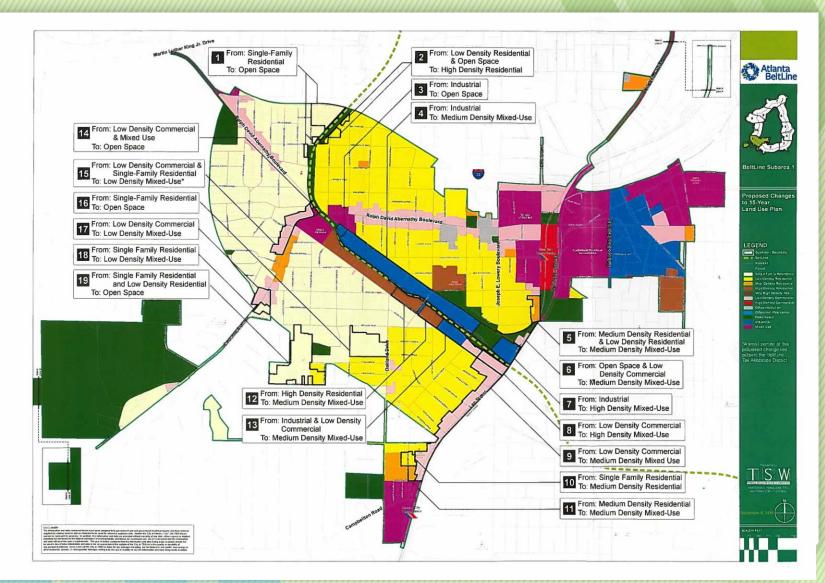

scape and Urban Design Standards
- Storefront Streets
- Proper Transitions to Single Family Areas







#### // Subarea 1







#### //Subarea One







## //Ralph David Abernathy Rd







### //Langhorn Street









# 1. Subarea-Based Proactive Rezonings of the Underlying Zoning Districts



Phase 1: Subareas 3, 5, and 9\*

Phase 2: Subareas 1, 9\* and 10

Phase 3: Subareas 2, 4, 6, 7, and 8





- 1. Property Owners Meeting (March)
- 2. SW Study Group Meeting Follow-up Meeting (March/April)
- 3. Finalizing the Legislation
- 4. NPU Review and Vote (Summer 2016)





3/28/2016

Atlanta BeltLine // © 2015



#### **BeltLine Overlay Zoning District**

**Base Zoning District** 

Citywide Regulations

#### // SA 1 Zoning Recommendations







#### // SA 1 Land Use Recommendations







#### // Key Milestones



- 2006: Adopted BeltLine Redevelopment Plan
- 2007: Adopted BeltLine Overlay

#### **Zoning District**

- 2007: Began Master Planning
- 2009: Adopted Subareas 2, 3, 5, 7, 9
- 2010: Adopted Subareas 1, 10
- 2011: Adopted Subareas 4, 6
- 2012: Adopted Subarea 8
- 2013: Begin Zoning Work



## // Transportation: Complete Str





#### Spring 2013







- Part of 46 mile complete streets program
- From Boulevard to Freedom Parkway
- Design and ROW: 18 months
- Construction Start: Winter 2017
- Joint venture with GDOT and Ponce City Market

#### // Period 2 (FY19-23) Transit Projects







#### // Period 3 (FY24-30) Transit Projects







#### // Transit Implementation Summary





|         | End of Period 1               | End of Period 2                   | End