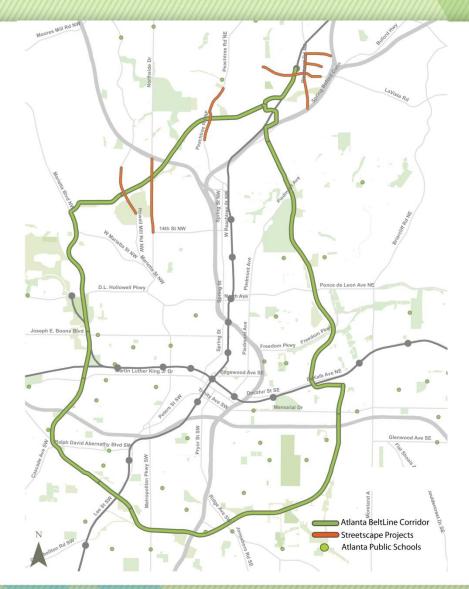

- Planning | Intrenchment Creek - Design | Intrenchment Creek - Open  |
|         | Hillside*                     | Hillside*                   | Hillside*                  |
|         | Waterworks*                   | Waterworks*                 | Waterworks*                |

**Project Open** 

**Project in Design Phase** 

**Project in Planning and Acquisition Phase** 

<sup>\*</sup>Park Implementation in coordination with DWM

<sup>\*\*</sup>not listed – parks to be developed as part of corridor and those smaller than 5 acres







3/28/2016

Atlanta BeltLine // © 2015

## // Period 1 (FY14-18) Streetscape Pro







## Reflects prioritized transportation investments:

- Trails
- Transit

### // Period 2 (FY19-23) Streetscape Pro







### // Period 3 (FY24-30) Streetscape Pro







#### // Program Development Component





- Affordable Workforce Housing: <u>Affordable Housing Action Plan</u> to be developed in first year of Period 1 will set proactive approach that details partnerships, funding, timing, location, progress measurement and mechanisms necessary to equitably deliver 5,600 units of affordable workforce housing across the Atlanta BeltLine planning area.
- Economic Development: Economic Development Action Plan to be developed in first year of Period 1 will inform and guide pro-active involvement to secure public private partnerships that accomplish total planning area private investment in excess of \$10 billion.
- Sustainability: Sustainability Action Plan to be developed in first year of Period 1 will build off Sustainability Framework and Typologies a