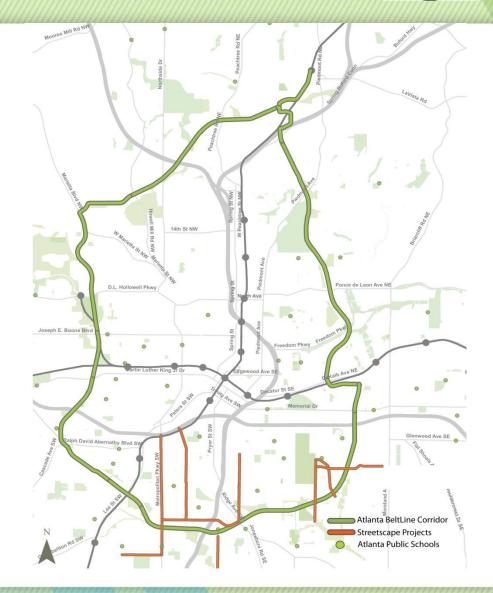

e III - Open     |
|         | Intrenchment Creek - Planning | Intrenchment Creek - Design | Intrenchment Creek - Open  |
|         | Hillside*                     | Hillside*                   | Hillside*                  |
|         | Waterworks*                   | Waterworks*                 | Waterworks*                |

**Project Open** 

**Project in Design Phase** 

**Project in Planning and Acquisition Phase** 

<sup>\*</sup>Park Implementation in coordination with DWM

<sup>\*\*</sup>not listed – parks to be developed as part of corridor and those smaller than 5 acres







3/28/2016

Atlanta BeltLine // © 2015

## // Period 1 (FY14-18) Streetscape Pro







## Reflects prioritized transportation investments:

- Trails
- Transit

### // Period 2 (FY19-23) Streetscape Pro







### // Period 3 (FY24-30) Streetscape Pro







#### // Program Development Component





- Affordable Workforce Housing: <u>Affordable Housing Action Plan</u> to be developed in first year of Period 1 will set proactive approach that details partnerships, funding, timing, location, progress measurement and mechanisms necessary to equitably deliver 5,600 units of affordable workforce housing across the Atlanta BeltLine planning area.
- Economic Development: Economic Development Action Plan to be developed in first year of Period 1 will inform and guide pro-active involvement to secure public private partnerships that accomplish total planning area private investment in excess of \$10 billion.
- Sustainability: Sustainability Action Plan to be developed in first year of Period 1 will bu