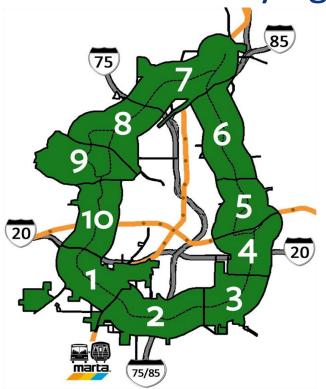

3/28/2016

Atlanta BeltLine // © 2015

#### // Atlanta BeltLine-Related Planning





- 1. Comprehensive Development Plan (CDP)
- 2. BeltLine Redevelopment Plan
- 3. Atlanta BeltLine Master Plans (Subareas 1 through 10)







#### // Master Plan Content



- Land Use
- Street Grid
- Transportation
- Trails
- Parks and Open Space
- Historic Preservation
- Public Art



#### // Principles of TOD Zoning



- Allowable and Prohibited Uses
- Placement and Amount of Parking
- Streetscape and Urban Design Standards
- Storefront Streets
- Proper Transitions to Single Family Areas







#### // Subarea 1







#### //Subarea One







## //Ralph David Abernathy Rd







### //Langhorn Street









# 1. Subarea-Based Proactive Rezonings of the Underlying Zoning Districts



Phase 1: Subareas 3, 5, and 9\*

Phase 2: Subareas 1, 9\* and 10

Phase 3: Subareas 2, 4, 6, 7, and 8





- 1. Property Owners Meeting (March)
- 2. SW Study Group Meeting Follow-up Meeting (March/April)
- 3. Finalizing the Legislation
- 4. NPU Review and Vote (Summer 2016)





3/28/2016

Atlanta BeltLine // © 2015



#### **BeltLine Overlay Zoning District**

**Base Zoning District** 

Citywide Regulations

#### // SA 1 Zoning Recommendations







#### // SA 1 Land Use Recommendations







#### // Key Milestones



- 2006: Adopted BeltLine Redevelopment Plan
- 2007: Adopted BeltLine Overlay

#### **Zoning District**

- 2007: Began Master Planning
- 2009: Adopted Subareas 2, 3, 5, 7, 9
- 2010: Adopted Subareas 1, 10
- 2011: Adopted Subareas 4, 6
- 2012: Adopted Subarea 8
- 2013: Beg