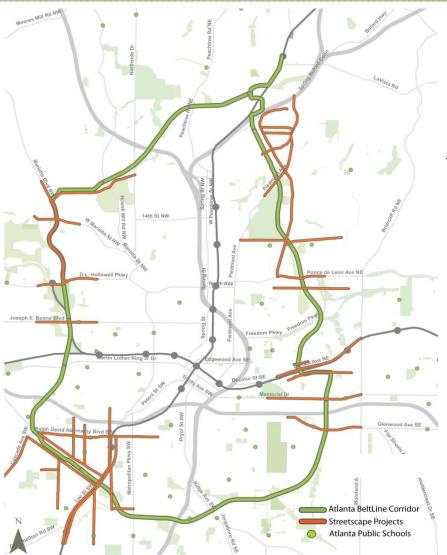

## // Period 1 (FY14-18) Streetscape Pro

## Reflects prioritized transportation investments:

- Trails
- Transit