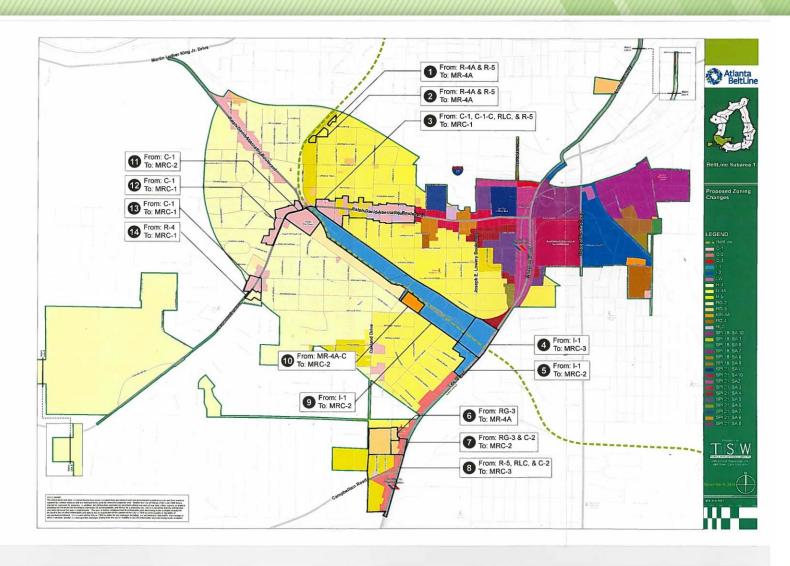

es
- Placement and Amount of Parking
- Streetscape and Urban Design Standards
- Storefront Streets
- Proper Transitions to Single Family Areas







#### // Subarea 1







#### //Subarea One







## //Ralph David Abernathy Rd







### //Langhorn Street









# 1. Subarea-Based Proactive Rezonings of the Underlying Zoning Districts



Phase 1: Subareas 3, 5, and 9\*

Phase 2: Subareas 1, 9\* and 10

Phase 3: Subareas 2, 4, 6, 7, and 8





- 1. Property Owners Meeting (March)
- 2. SW Study Group Meeting Follow-up Meeting (March/April)
- 3. Finalizing the Legislation
- 4. NPU Review and Vote (Summer 2016)





3/28/2016

Atlanta BeltLine // © 2015



#### **BeltLine Overlay Zoning District**

**Base Zoning District** 

Citywide Regulations

#### // SA 1 Zoning Recommendations







#### // SA 1 Land Use Recommendations







#### // Key Milestones



- 2006: Adopted BeltLine Redevelopment Plan
- 2007: Adopted BeltLine Overlay

#### **Zoning District**

- 2007: Began Master Planning
- 2009: Adopted Subareas 2, 3, 5, 7, 9
- 2010: Adopted Subareas 1, 10
- 2011: Adopted Subareas 4, 6
- 2012: Adopted Subarea 8
- 2013: Begin Zoning Work



## // Transportation: Complete Str





#### Spring 2013







- Part of 46 mile complete streets program
- From Boulevard to Freedom Parkway
- Design and ROW: 18 months
- Construction Start: Winter 2017
- Joint venture with GDOT and Ponce City Market

#### // Period 2 (FY19-23) Transit Projects







#### // Period 3 (FY24-30) Transit Projects







#### // Transit Implementation Summary





|         | End of Period 1