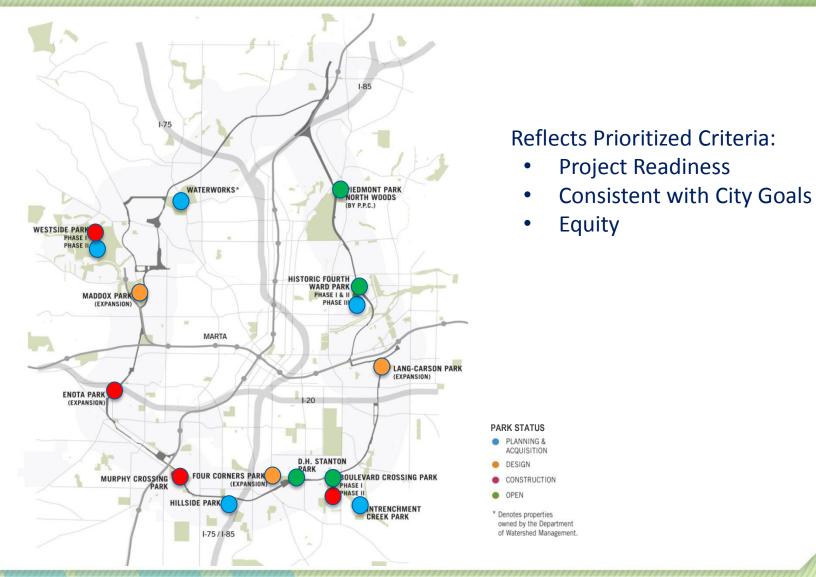

#### // Period 1 (FY14-18) Park Projects

#### Reflects Prioritized Criteria:

- Leverages existing greenspace
- **Project Readiness**
- Equity

Spur trails and streetscape connections are not shown but will be implemented in coordination with our partners.

Project Open
Project in Design Phase
Project in Construction Phase
Project in Planning and Acquisition Phase