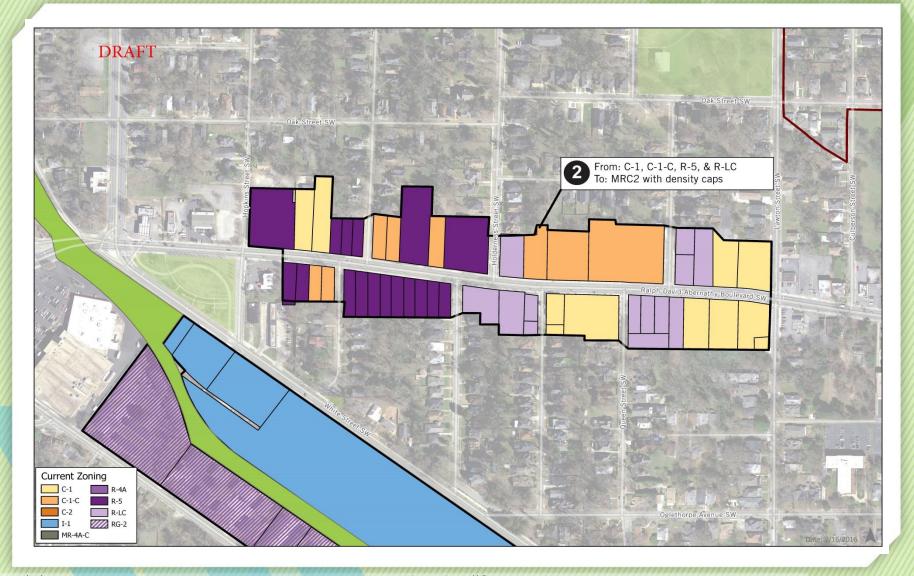

3/28/2016

Atlanta BeltLine // © 2015

#### // Atlanta BeltLine-Related Planning





- 1. Comprehensive Development Plan (CDP)
- 2. BeltLine Redevelopment Plan
- 3. Atlanta BeltLine Master Plans (Subareas 1 through 10)







#### // Master Plan Content



- Land Use
- Street Grid
- Transportation
- Trails
- Parks and Open Space
- Historic Preservation
- Public Art



#### // Principles of TOD Zoning



- Allowable and Prohibited Uses
- Placement and Amount of Parking
- Streetscape and Urban Design Standards
- Storefront Streets
- Proper Transitions to Single Family Areas







#### // Subarea 1







#### //Subarea One







## //Ralph David Abernathy Rd







### //Langhorn Street









# 1. Subarea-Based Proactive Rezonings of the Underlying Zoning Districts



Phase 1: Subareas 3, 5, and 9\*

Phase 2: Subareas 1, 9\* and 10

Phase 3: Subareas 2, 4, 6, 7, and 8





- 1. Property Owners Meeting (March)
- 2. SW Study Group Meeting Follow-up Meeting (March/April)
- 3. Finalizing the Legislation
- 4. NPU Review and Vote (Summer 2016)





3/28/2016

Atlanta BeltLine // © 2015



#### **BeltLine Overlay Zoning District**

**Base Zoning District** 

Citywide Regulations

#### // SA 1 Zoning Recommendations







#### // SA 1 Land Use Recommendations







#### // Key Milestones



- 2006: Adopted BeltLine Redevelopment Plan
- 2007: Adopted BeltLine Overlay

#### **Zoning District**

- 2007: Began Master Planning
- 2009: Adopted Subareas 2, 3