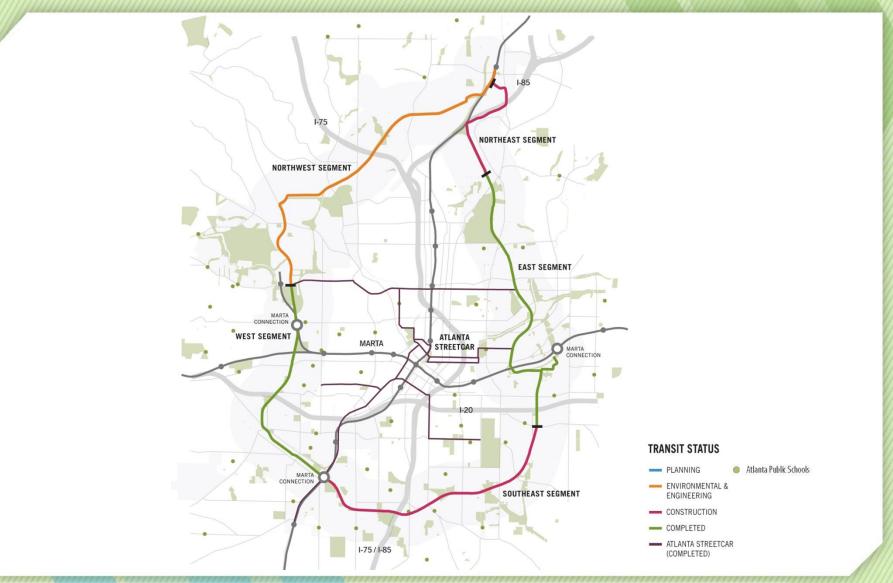

#### // Period 2 (FY19-23) Transit Projects

#### // Period 3 (FY24-30) Transit Projects

#### // Transit Implementation Summary

|         | End of Period 1               | End of Period 2                   | End of Period 3           |
|---------|-------------------------------|-----------------------------------|---------------------------|
|         | FY14-18                       | FY19-23                           | FY24-30                   |
| TRANSIT | BeltLine West - Construction  | BeltLine West - Open              | <b></b>                   |
|         | BeltLine East - Construction  | BeltLine East - Open              | <b></b>                   |
|         | BeltLine Southeast – Design   | BeltLine Southeast – Construction | BeltLine Southeast – Open |
|         | BeltLine Northeast – Design   | BeltLine Northeast – Construction | BeltLine Northeast – Open |
|         |                               |                                   | BeltLine Northwest –      |
|         | BeltLine Northwest - Planning | BeltLine Northwest - Design       | Open                      |

Project Open
Project in Design Phase
Project in Construction Phase
Project in Planning and Acquisition Phase