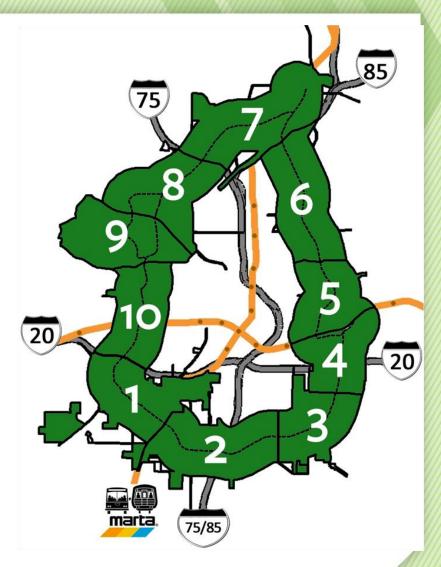

eas 3, 5, and 9\*

Phase 2: Subareas 1, 9\* and 10

Phase 3: Subareas 2, 4, 6, 7, and 8





- 1. Property Owners Meeting (March)
- 2. SW Study Group Meeting Follow-up Meeting (March/April)
- 3. Finalizing the Legislation
- 4. NPU Review and Vote (Summer 2016)





3/28/2016

Atlanta BeltLine // © 2015



#### **BeltLine Overlay Zoning District**

**Base Zoning District** 

Citywide Regulations

#### // SA 1 Zoning Recommendations







#### // SA 1 Land Use Recommendations







#### // Key Milestones



- 2006: Adopted BeltLine Redevelopment Plan
- 2007: Adopted BeltLine Overlay

#### **Zoning District**

- 2007: Began Master Planning
- 2009: Adopted Subareas 2, 3, 5, 7, 9
- 2010: Adopted Subareas 1, 10
- 2011: Adopted Subareas 4, 6
- 2012: Adopted Subarea 8
- 2013: Begin Zoning Work



## // Transportation: Complete Str





#### Spring 2013







- Part of 46 mile complete streets program
- From Boulevard to Freedom Parkway
- Design and ROW: 18 months
- Construction Start: Winter 2017
- Joint venture with GDOT and Ponce City Market

#### // Period 2 (FY19-23) Transit Projects







#### // Period 3 (FY24-30) Transit Projects







#### // Transit Implementation Summary





|         | End of Period 1               | End of Period 2                   | End of Period 3           |
|---------|-------------------------------|-----------------------------------|---------------------------|
|         | FY14-18                       | FY19-23                           | FY24-30                   |
| TRANSIT | BeltLine West - Construction  | BeltLine West - Open