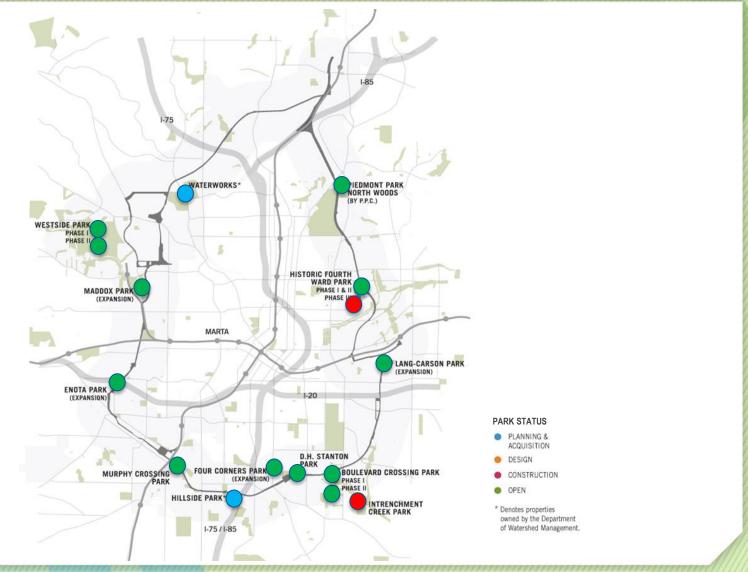

#### // Park Implementation Summary

|         | End of Period 1<br>FY14-18    | End of Period 2<br>FY19-23  | End of Period 3<br>FY24-30 |
|---------|-------------------------------|-----------------------------|----------------------------|
| *       | Boulevard Crossing - Open     |                             |                            |
|         | Murphy Crossing - Open        |                             |                            |
|         | Enota – Open                  |                             | <b>\</b>                   |
|         | Westside, Phase I - Open      |                             | <b>&gt;</b>                |
|         | Westside, Phase II - Design   | Westside, Phase II - Open   |                            |
|         | Maddox - Design               | Maddox - Open               | <b>→</b>                   |
| PARKS** | Four Corners - Design         | Four Corners - Open         | <b>→</b>                   |
| 9       | Lang-Carson - Design          | Lang-Carson - Open          | <b>→</b>                   |
|         | H4WP, Phase III - Planning    | H4WP, Phase III - Design    | H4WP, Phase III - Open     |
|         | Intrenchment Creek - Planning | Intrenchment Creek - Design | Intrenchment Creek - Open  |
|         | Hillside*                     | Hillside*                   | Hillside*                  |
|         | Waterworks*                   | Waterworks*                 | Waterworks*                |