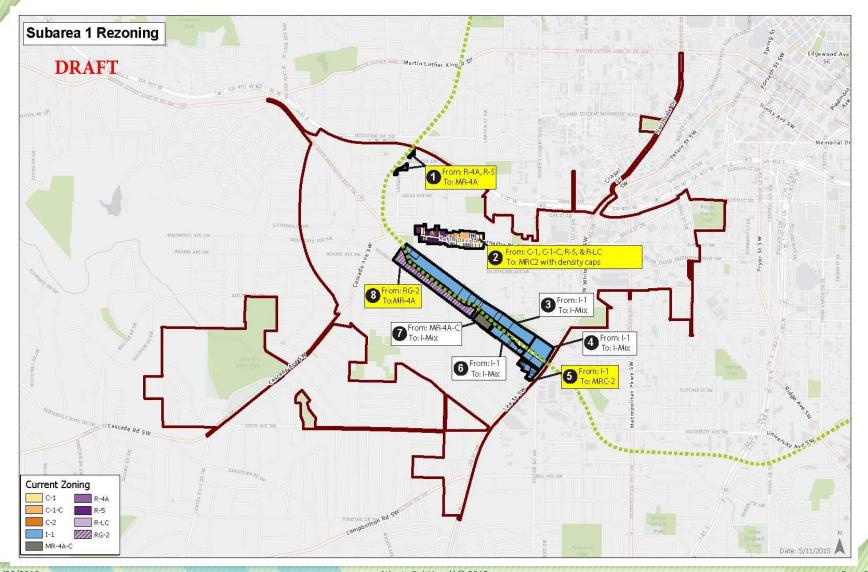

3/28/2016

Atlanta BeltLine // © 2015

#### // Atlanta BeltLine-Related Planning





- 1. Comprehensive Development Plan (CDP)
- 2. BeltLine Redevelopment Plan
- 3. Atlanta BeltLine Master Plans (Subareas 1 through 10)







#### // Master Plan Content



- Land Use
- Street Grid
- Transportation
- Trails
- Parks and Open Space
- Historic Preservation
- Public Art



#### // Principles of TOD Zoning



- Allowable and Prohibited Uses
- Placement and Amount of Parking
- Streetscape and Urban Design Standards
- Storefront Streets
- Proper Transitions to Single Family Areas







#### // Subarea 1







#### //Subarea One







## //Ralph David Abernathy Rd







### //Langhorn Street









# 1. Subarea-Based Proactive Rezonings of the Underlying Zoning Districts



Phase 1: Subareas 3, 5, and 9\*

Phase 2: Subareas 1, 9\* and 10

Phase 3: Subareas 2, 4, 6, 7, and 8





- 1. Property Owners Meeting (March)
- 2. SW Study Group Meeting Follow-up Meeting (March/April)
- 3. Finalizing the Legislation
- 4. NPU Review and Vote (Summer 2016)





3/28/2016

Atlanta BeltLine // © 2015



#### **BeltLine Overlay Zoning District**

**Base Zoning District** 

Citywide Regulations

#### // SA 1 Zoning Recommendations







#### // SA 1 Land Use Recommendations







#### // Key Milestones



- 2006: Adopted BeltLine Redevelopment Plan
- 2007: Adopted BeltLine Overlay

#### **Zoning District**

- 2007: Began Master P