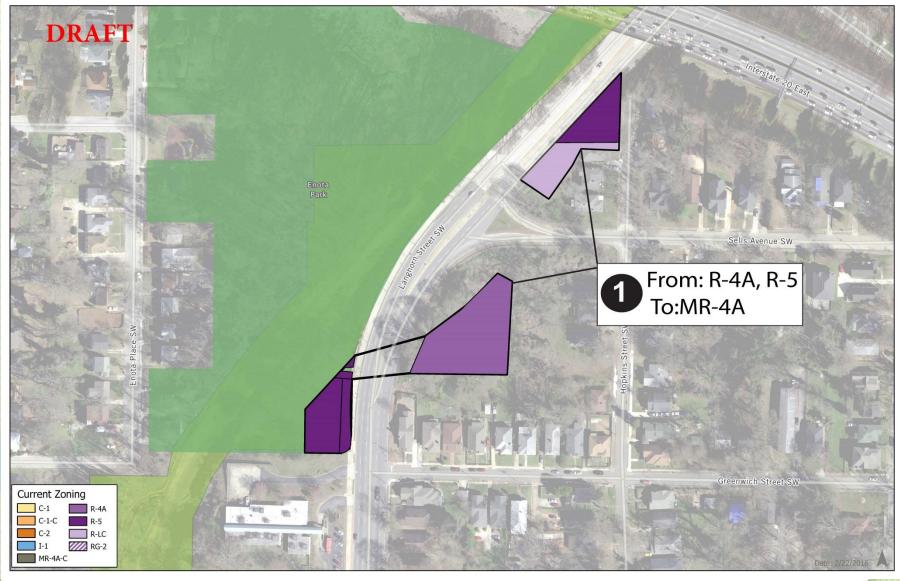

3/28/2016

Atlanta BeltLine // © 2015

#### // Atlanta BeltLine-Related Planning





- 1. Comprehensive Development Plan (CDP)
- 2. BeltLine Redevelopment Plan
- 3. Atlanta BeltLine Master Plans (Subareas 1 through 10)







#### // Master Plan Content



- Land Use
- Street Grid
- Transportation
- Trails
- Parks and Open Space
- Historic Preservation
- Public Art



#### // Principles of TOD Zoning



- Allowable and Prohibited Uses
- Placement and Amount of Parking
- Streetscape and Urban Design Standards
- Storefront Streets
- Proper Transitions to Single Family Areas







#### // Subarea 1







#### //Subarea One







## //Ralph David Abernathy Rd







### //Langhorn Street









# 1. Subarea-Based Proactive Rezonings of the Underlying Zoning Districts



Phase 1: Subareas 3, 5, and 9\*

Phase 2: Subareas 1, 9\* and 10

Phase 3: Subareas 2, 4, 6, 7, and 8





- 1. Property Owners Meeting (March)
- 2. SW Study Group Meeting Follow-up Meeting (March/April)
- 3. Finalizing the Legislation
- 4. NPU Review and Vote (Summer 2016)





3/28/2016

Atlanta BeltLine // © 2015



#### **BeltLine Overlay Zoning District**

**Base Zoning District** 

Citywide Regulations

#### // SA 1 Zoning Recommendations







#### // SA 1 Land Use Recommendations







#### // Key Milestones



- 2006: Adopted BeltLine Redevelopment Plan
- 2007: Adopted BeltLine Overlay

#### **Zoning District**

- 2007: Began Master Planning
- 2009: Adopted Subareas 2, 3, 5, 7, 9
- 2010: Adopted Sub