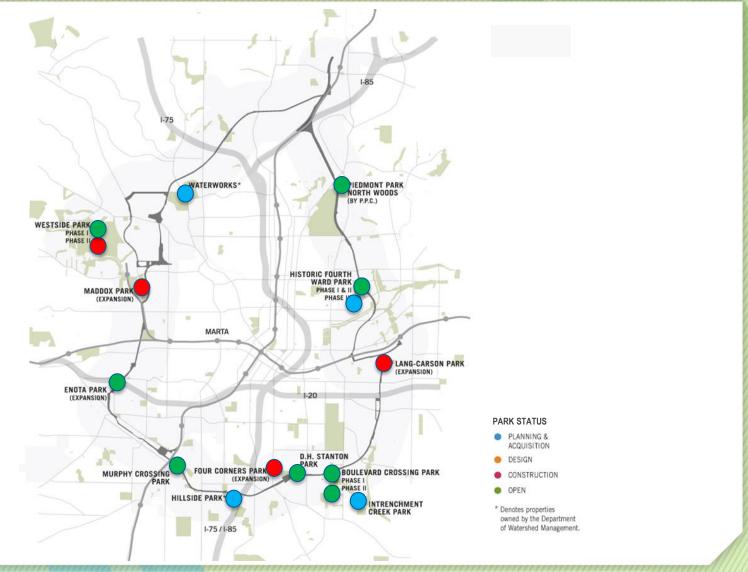

#### // Period 2 (FY19-23) Park Projects

Project Open
Project in Design Phase
Project in Construction Phase
Project in Planning and Acquisition Phase