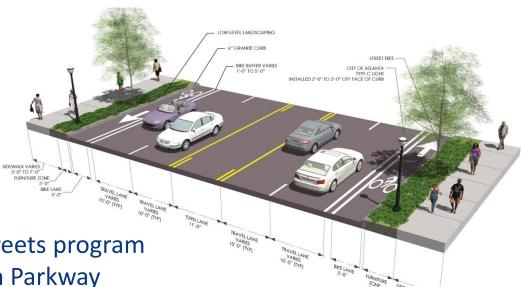

## // Transportation: Complete Str

#### Spring 2013

- Part of 46 mile complete streets program
- From Boulevard to Freedom Parkway
- Design and ROW: 18 months
- Construction Start: Winter 2017
- Joint venture with GDOT and Ponce City Market