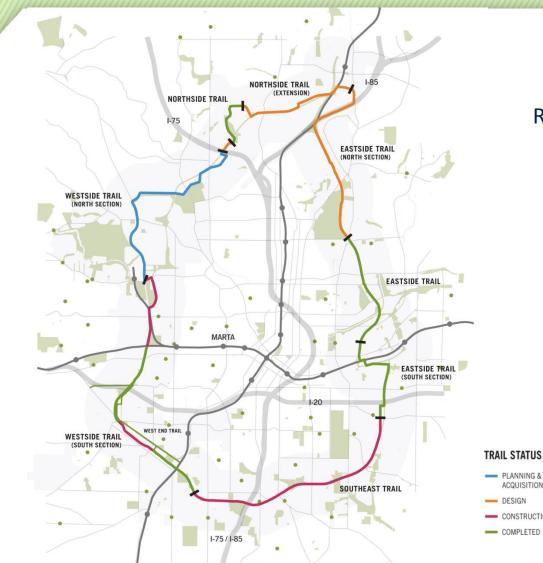

#### // Period 1 (FY14-18) Trail Projects

#### Reflects Prioritized Criteria:

- Leverages existing greenspace
- **Project Readiness**
- Equity

Spur trails and streetscape connections are not shown but will be implemented in coordination with our partners.