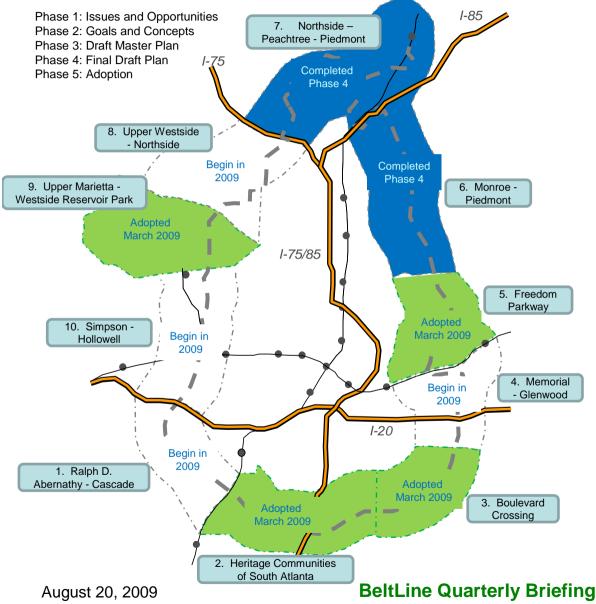

# PLANNING UPDATE

- 4 Master Plans adopted in March 2009
- 2 Master Plans nearing completion
- Bids have been received for the final 4 Master Plans

   to start in 2009