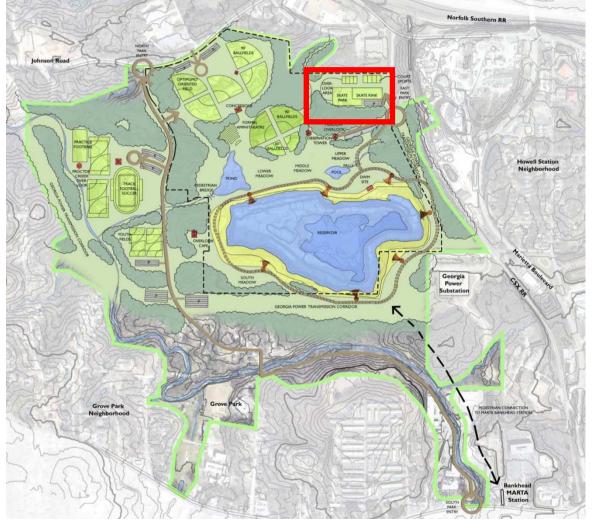

# Historic Fourth Ward Park

 Park Master Plan adopted March 2009

#### Historic Fourth Ward Park

- Phase I Under Construction Open to Public Summer 2010
- Phase II in Design Construction to begin early 2010, Open to Public December 2010