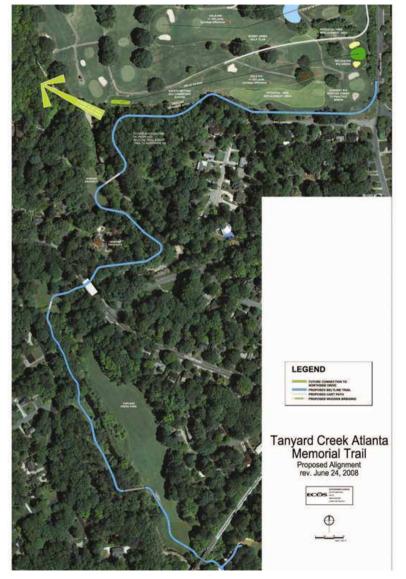

# **Atlanta Memorial Trail**

- Construction Starting late
   Summer 2009
- Open to Public Spring 2010