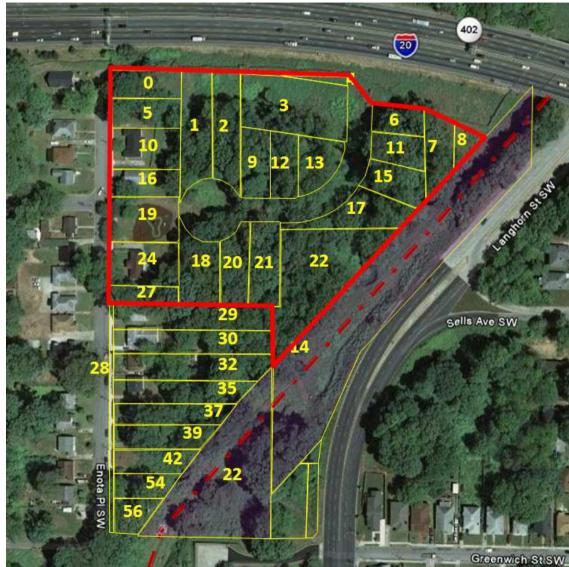

# <u>Westside Reservoir</u> <u>Park – Phase I</u>

•"Clean and Green" of the Holophrastic property

•Design starting in Late 2009

•Open to Public December 2010