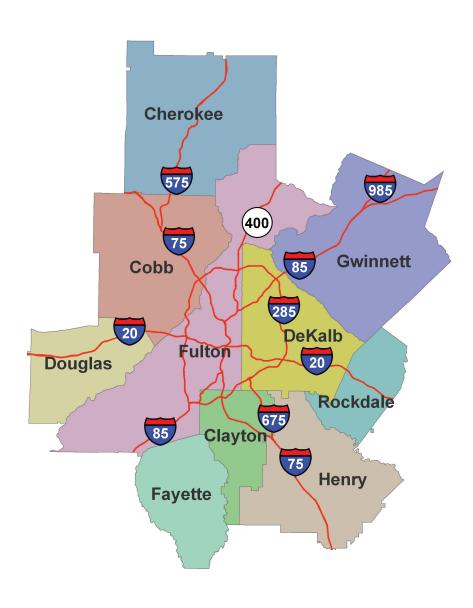

# What should we do to start fixing it?

The TIA gives Metro Atlanta residents the opportunity to vote on a 1% sales tax to fund transportation projects throughout the metro Atlanta region – Cherokee, Clayton, Cobb, DeKalb, Douglas, Fayette, Fulton, Gwinnett, Henry, and Rockdale counties.